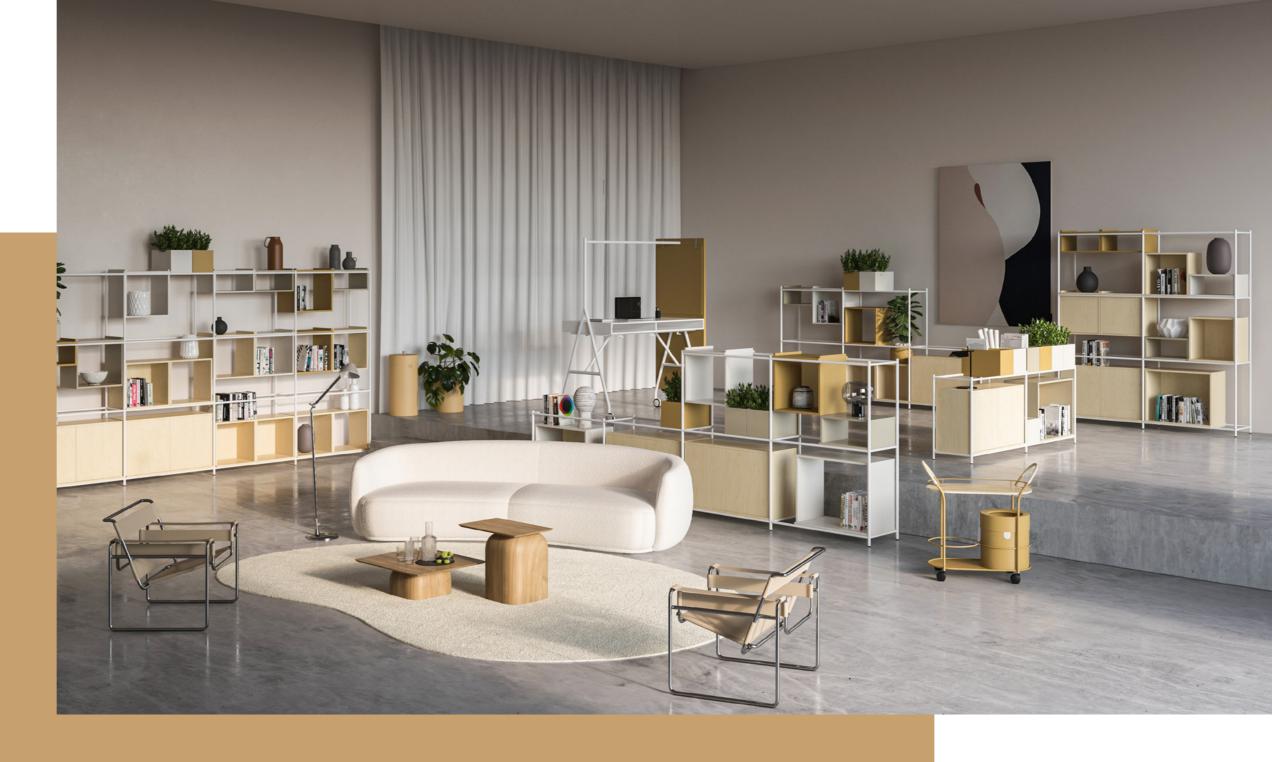

## UNDERSTAND SHELF SYSTEM

Understand is a sculptural shelfing system and room divider for many different environments.

A jewel or piece of art, as much as a storage unit, where different modules create a freestanding entity. The furniture system plays with the idea of gravitation and has no clear limits or limitations, with its levitating boxes and shapes. By placing the boxes differently, either hanging or resting on the steel frame, practical shelves and beautiful voids can be created. Even a pot for greenery can be added.

The piece has an architectural elegance which can be both minimal as well as playful.

Design: ADDI

"Understand stands for full flexibility and embodies the expression 'thinking outside of the box' with its ability to change, with many color, material and shape options."