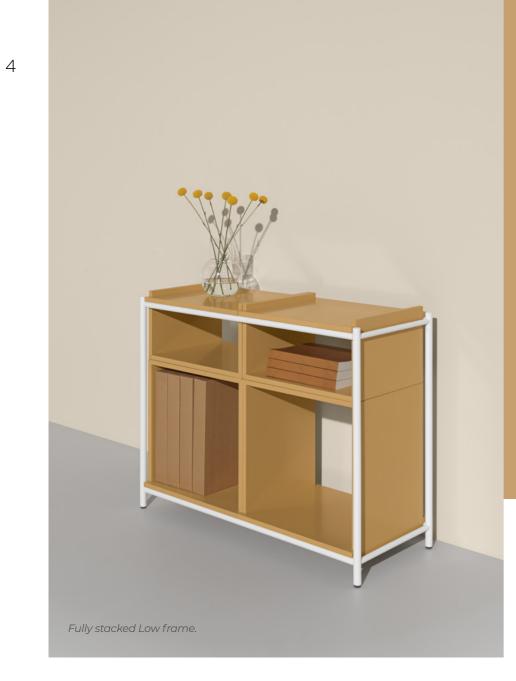

## UNDERSTAND SHELF SYSTEM

Understand is a sculptural shelfing system and room divider for many different environments.

A jewel or piece of art, as much as a storage unit, where different modules create a freestanding entity. The furniture system plays with the idea of gravitation and has no clear limits or limitations, with its levitating boxes and shapes. By placing the boxes differently, either hanging or resting on the steel frame, practical shelves and beautiful voids can be created. Even a pot for greenery can be added.