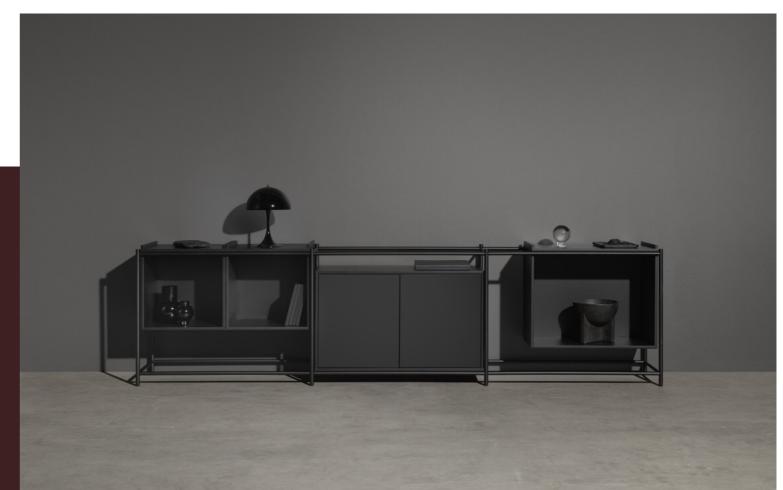

## UNDERSTAND SHELF SYSTEM

Understand is a sculptural shelfing system and room divider for many different environments.

A jewel or piece of art, as much as a storage unit, where different modules create a freestanding entity. The furniture system plays with the idea of gravitation and has no clear limits or limitations, with its levitating boxes and shapes. By placing the boxes differently, either hanging or resting on the steel frame, practical shelves and beautiful voids can be created. Even a pot for greenery can be added.

The piece has an architectural elegance which can be both minimal as well as playful.

Design: ADDI

"Understand stands for full flexibility and embodies the expression 'thinking outside of the box' with its ability to change, with many color, material and shape options."