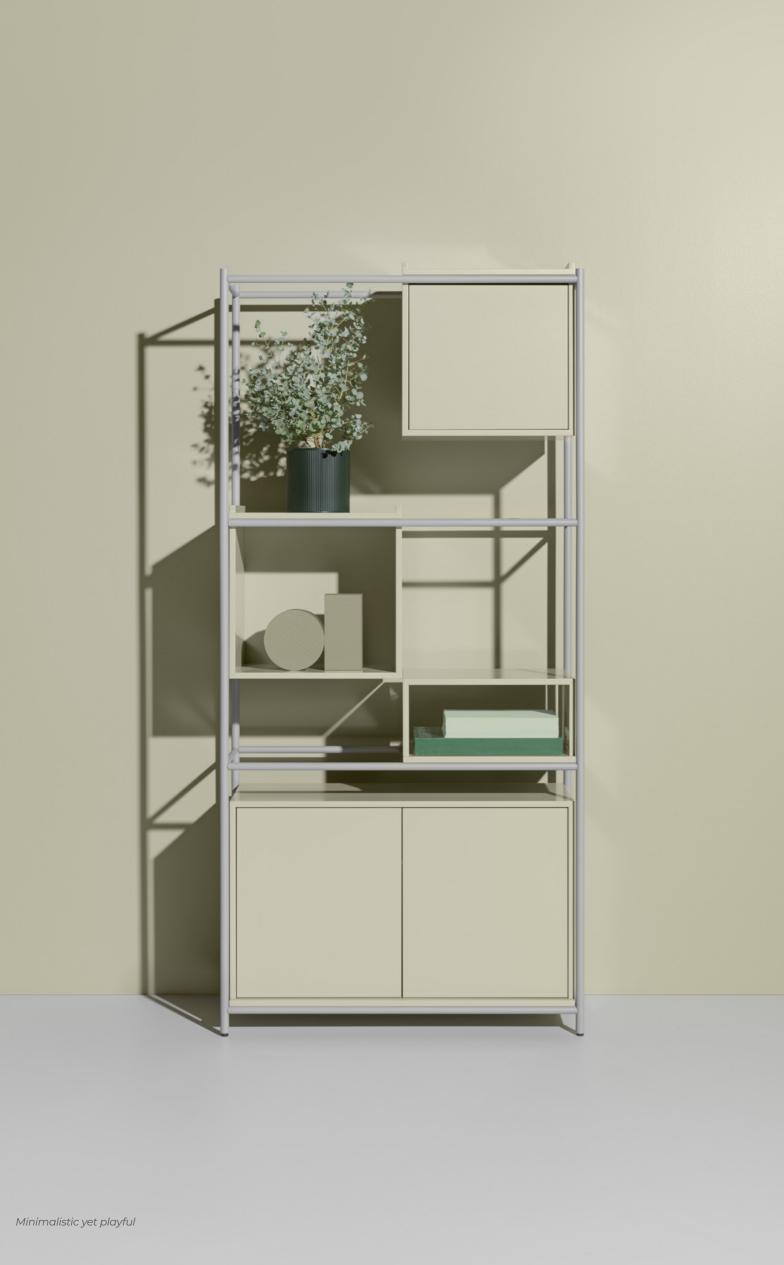

The piece has an architectural elegance which can be both minimal as well as playful.

Design: ADDI

"Understand stands for full flexibility and embodies the expression 'thinking outside of the box' with its ability to change, with many color, material and shape options."