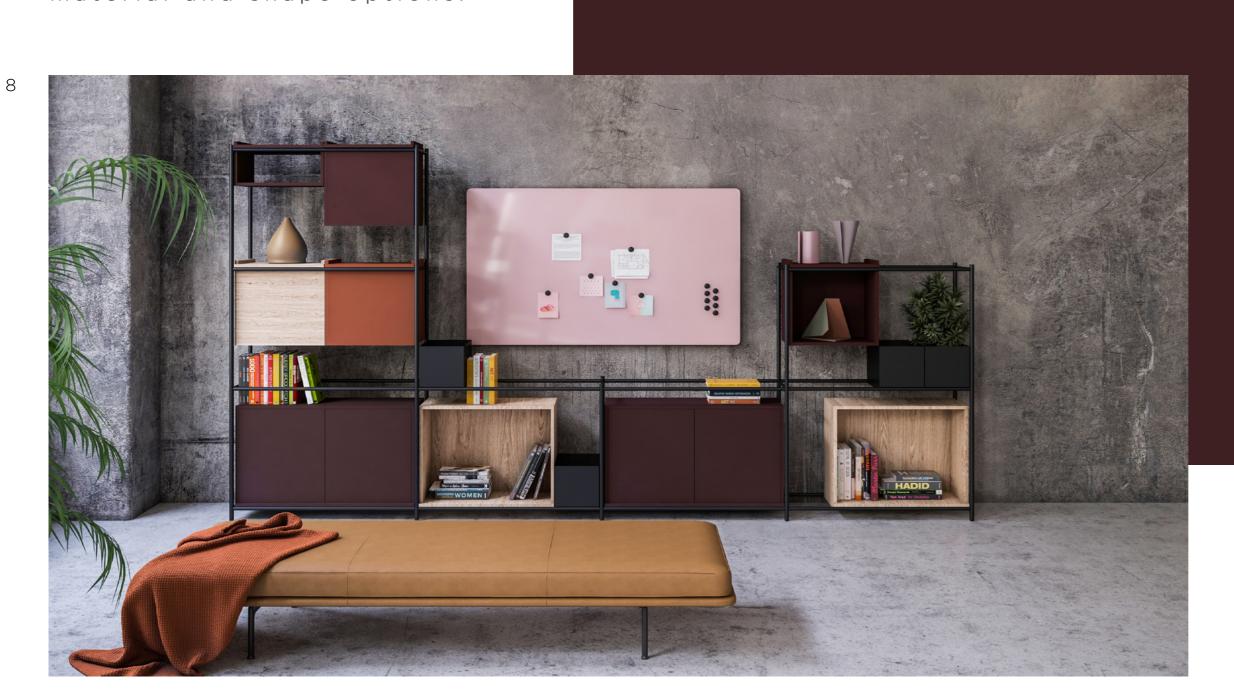

The piece has an architectural elegance which can be both minimal as well as playful.

Design: ADDI

"Understand stands for full flexibility and embodies the expression 'thinking outside of the box' with its ability to change, with many color, material and shape options."