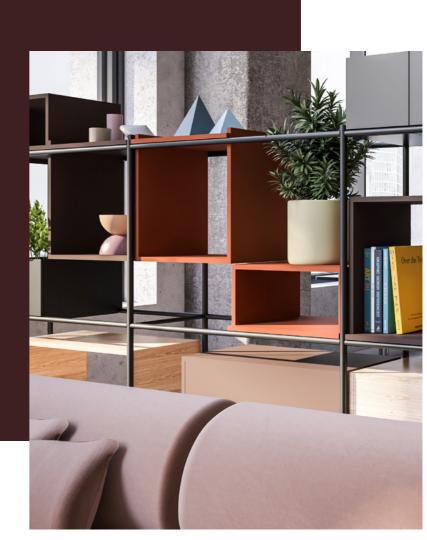

The piece has an architectural elegance which can be both minimal as well as playful.

Design: ADDI

"Understand stands for full flexibility and embodies the expression 'thinking outside of the box' with its ability to change, with many color, material and shape options."