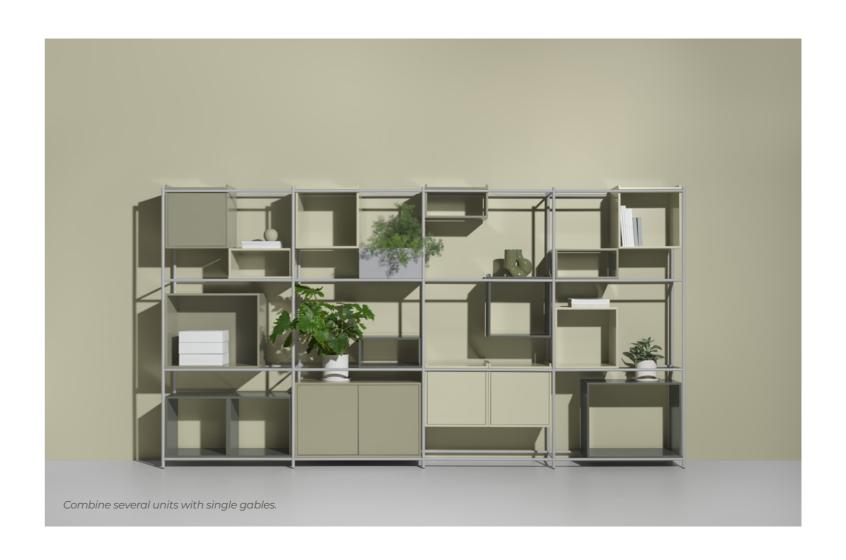

## UNDERSTAND SHELF SYSTEM

Understand is a sculptural shelfing system and room divider for many different environments.

A jewel or piece of art, as much as a storage unit, where different modules create a freestanding entity. The furniture system plays with the idea of gravitation and has no clear limits or limitations, with its levitating boxes and shapes. By placing the boxes differently, either hanging or resting on the steel frame, practical shelves and beautiful voids can be created. Even a pot for greenery can be added.