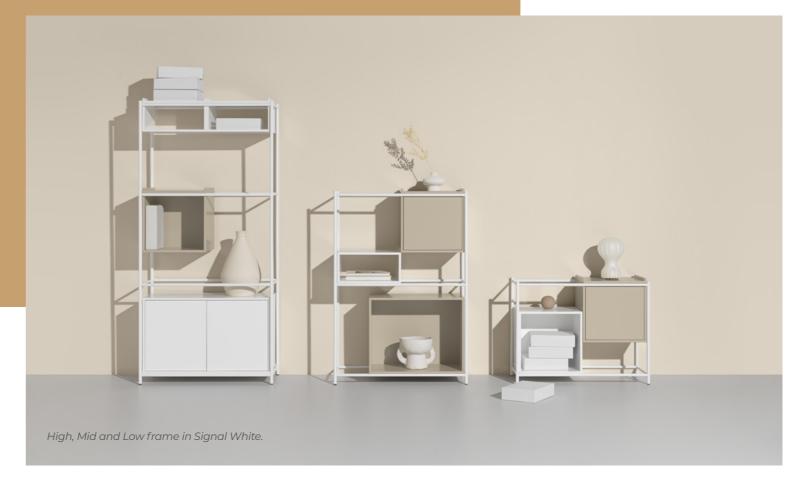

## UNDERSTAND SHELF SYSTEM

Understand is a sculptural shelfing system and room divider for many different environments.

A jewel or piece of art, as much as a storage unit, where different modules create a freestanding entity. The furniture system plays with the idea of gravitation and has no clear limits or limitations, with its levitating boxes and shapes. By placing the boxes differently, either hanging or resting on the steel frame, practical shelves and beautiful voids can be created. Even a pot for greenery can be added.