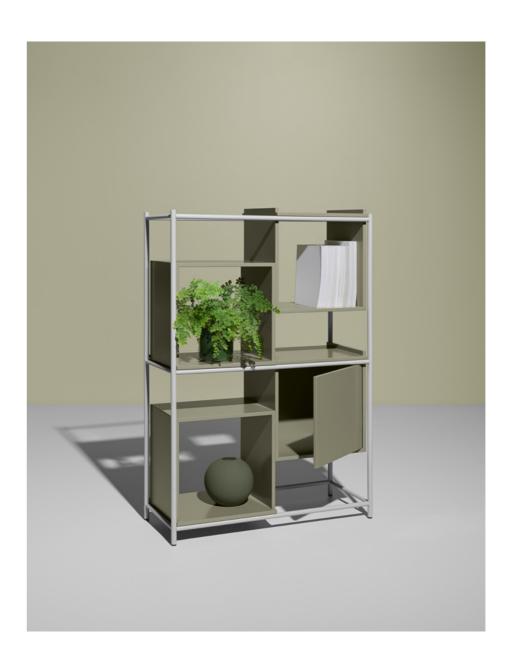

## UNDERSTAND SHELF SYSTEM

Understand is a sculptural shelfing system and room divider for many different environments.

A jewel or piece of art, as much as a storage unit, where different modules create a freestanding entity. The furniture system plays with the idea of gravitation and has no clear limits or limitations, with its levitating boxes and shapes. By placing the boxes differently, either hanging or resting on the steel frame, practical shelves and beautiful voids can be created. Even a pot for greenery can be added.