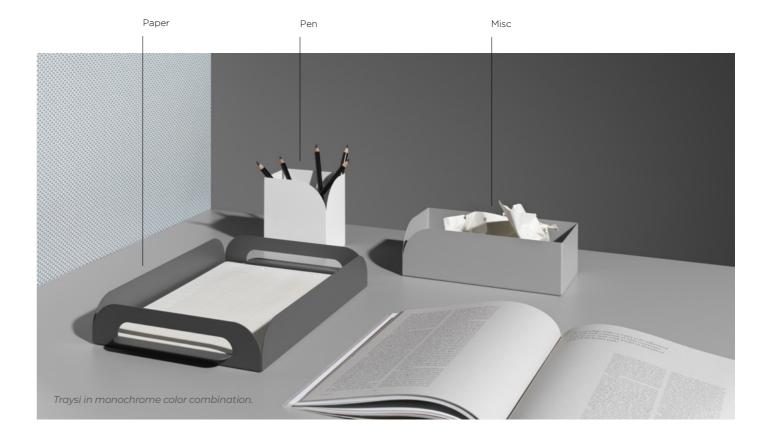

## TRAYSI / STATIONARY

Traysi is the tiny detail that adds a little extra something to the office or workspace; a place to store and sort, or perhaps to keep and transport.

The trays, in sets of three, are as much a decorative sculpture as a functional and mobile way to store small beloved things. The playful design with multiple layers, in combination with exaggerated rounded corners, is inspired by nature's diversity. Like leaves on a vine, Traysi can link different office areas together.

The tray sets are available in three colorways which can be combined freely. The matt finish of the lacquer has a slight structure for extra resilience.

### **MATERIALS**

Each module is produced in powder coated steel in sets of three: Monochrome, Scandinavian or Play.

Paper: Antracit, Wine red or Arctic blue Misc: Pale grey, Beige or Pink Pen: Signal white, Deep brown or Dusty blue

### MONOCHROME

SIGNAL WHITE

**SCANDINAVIAN** 

ARCTIC BLUE

DEEP BROWN

DUSTY BLUE