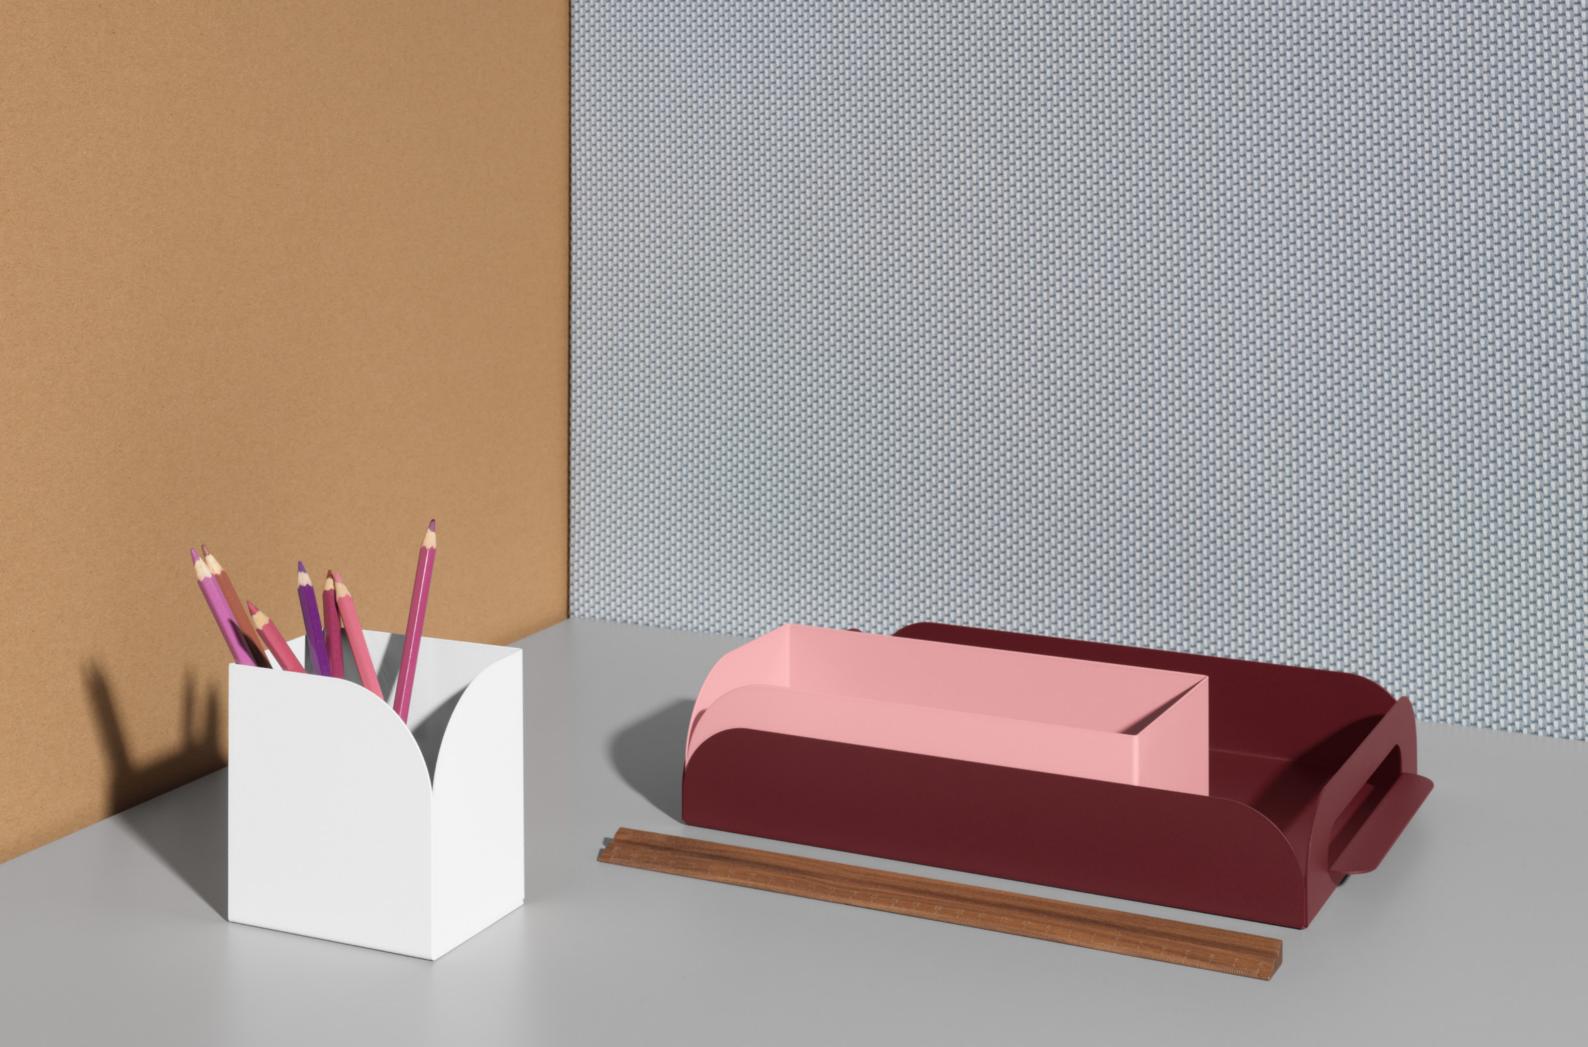

## TRAYSI / STATIONARY

Traysi is the tiny detail that adds a little extra something to the office or workspace; a place to store and sort, or perhaps to keep and transport.

The trays, in sets of three, are as much a decorative sculpture as a functional and mobile way to store small beloved things. The playful design with multiple layers, in combination with exaggerated rounded corners, is inspired by nature's diversity. Like leaves on a vine, Traysi can link different office areas together.

The tray sets are available in three colorways which can be combined freely. The matt finish of the lacquer has a slight structure for extra resilience.

### **MATERIALS**

Each module is produced in powder coated steel in sets of three: Monochrome, Scandinavian or Play.

Paper: Antracit, Wine red or Arctic blue Misc: Pale grey, Beige or Pink Pen: Signal white, Deep brown or Dusty blue

### MONOCHROME

SIGNAL WHITE

**SCANDINAVIAN** 

ARCTIC BLUE

DEEP BROWN

DUSTY BLUE