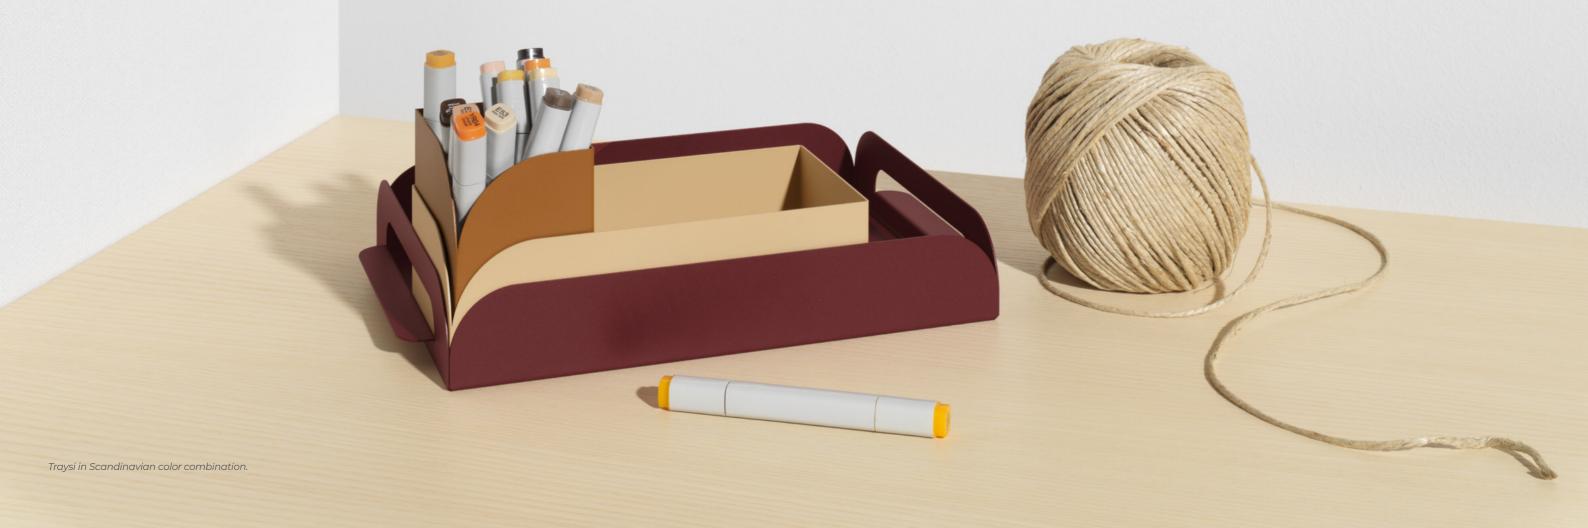

## TRAYSI / STATIONARY

Traysi is the tiny detail that adds a little extra something to the office or workspace; a place to store and sort, or perhaps to keep and transport.

The trays, in sets of three, are as much a decorative sculpture as a functional and mobile way to store small beloved things. The playful design with multiple layers, in combination with exaggerated rounded corners, is inspired by nature's diversity. Like leaves on a vine, Traysi can link different office areas together.

The tray sets are available in three colorways which can be combined freely. The matt finish of the lacquer has a slight structure for extra resilience.

### **MATERIALS**

Each module is produced in powder coated steel in sets of three: Monochrome, Scandinavian or Play.

Paper: Antracit, Wine red or Arctic blue Misc: Pale grey, Beige or Pink Pen: Signal white, Deep brown or Dusty blue

### MONOCHROME

SIGNAL WHITE

**SCANDINAVIAN** 

ARCTIC BLUE

DEEP BROWN

DUSTY BLUE