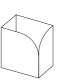

## TRAYSI / STATIONARY

Traysi is the tiny detail that adds a little extra something to the office or workspace; a place to store and sort, or perhaps to keep and transport.

The trays, in sets of three, are as much a decorative sculpture as a functional and mobile way to store small beloved things. The playful design with multiple layers, in combination with exaggerated rounded corners, is inspired by nature's diversity. Like leaves on a vine, Traysi can link different office areas together.

### **MEASUREMENTS**

Paper 50x340x224 Fits Letter and A4 paper size

70x226x110

110x105x72

2 3

"Traysi is a functional sculpture Pieces that you can play around with and create your own small desk installations."