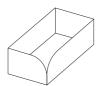

## TRAYSI / STATIONARY

Traysi is the tiny detail that adds a little extra something to the office or workspace; a place to store and sort, or perhaps to keep and transport.

The trays, in sets of three, are as much a decorative sculpture as a functional and mobile way to store small beloved things. The playful design with multiple layers, in combination with exaggerated rounded corners, is inspired by nature's diversity. Like leaves on a vine, Traysi can link different office areas together.

### **MEASUREMENTS**

Paper 50x340x224 Fits Letter and A4 paper size

70x226x110

110x105x72

2 3

"Traysi is a functional sculpture Pieces that you can play around with and create your own small desk installations."