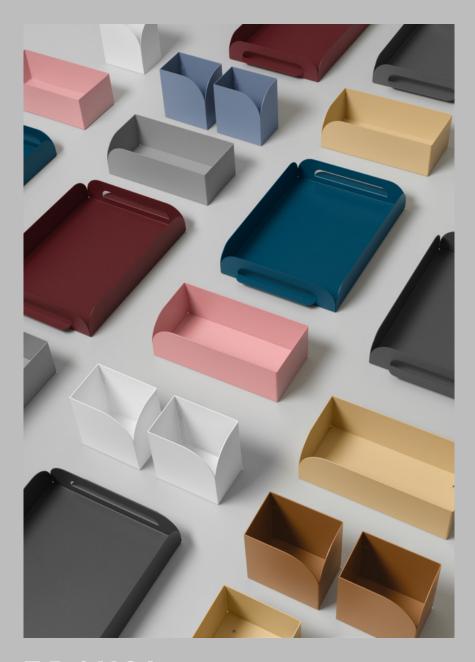

## TRAYSI / STATIONARY

Traysi is the tiny detail that adds a little extra something to the office or workspace; a place to store and sort, or perhaps to keep and transport.

The trays, in sets of three, are as much a decorative sculpture as a functional and mobile way to store small beloved things. The playful design with multiple layers, in combination with exaggerated rounded corners, is inspired by nature's diversity. Like leaves on a vine, Traysi can link different office areas together.

The tray sets are available in three colorways which can be combined freely. The matt finish of the lacquer has a slight structure for extra resilience.

### **MATERIALS**

Each module is produced in powder coated steel in sets of three: Monochrome, Scandinavian or Play.

Paper: Antracit, Wine red or Arctic blue Misc: Pale grey, Beige or Pink Pen: Signal white, Deep brown or Dusty blue

### MONOCHROME

SIGNAL WHITE

**SCANDINAVIAN** 

ARCTIC BLUE

DEEP BROWN

DUSTY BLUE