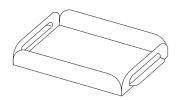

## TRAYSI / STATIONARY

Traysi is the tiny detail that adds a little extra something to the office or workspace; a place to store and sort, or perhaps to keep and transport.

The trays, in sets of three, are as much a decorative sculpture as a functional and mobile way to store small beloved things. The playful design with multiple layers, in combination with exaggerated rounded corners, is inspired by nature's diversity. Like leaves on a vine, Traysi can link different office areas together.

### **MEASUREMENTS**

Paper 50x340x224 Fits Letter and A4 paper size

70x226x110

110x105x72

2 3

"Traysi is a functional sculpture Pieces that you can play around with and create your own small desk installations."