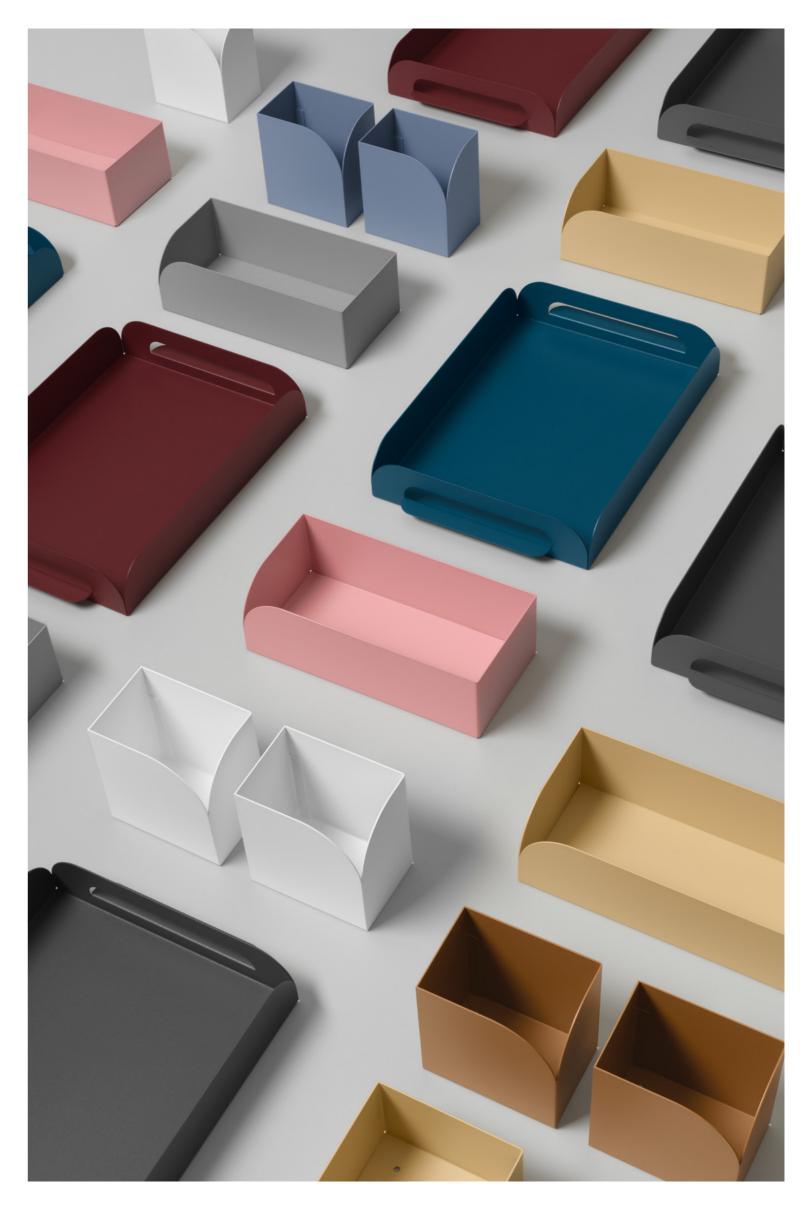

The playful design with multiple layers, in combination with exaggerated rounded corners, is inspired by nature's diversity. Like leaves on a vine, Traysi can link different office areas together. The tray sets are available in three colorways which can be combined freely. The matt finish of the lacquer has a slight structure for

extra resilience.

Design: ADDI

19