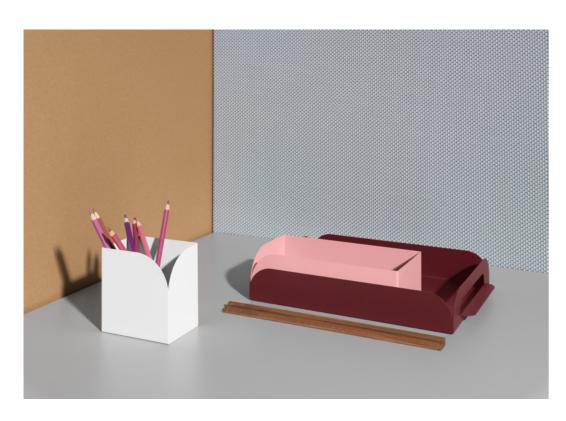

## TRAYSI STATIONARY

Traysi is the tiny detail that adds a little extra something to the office or workspace; a place

to store and sort, or perhaps to keep and transport. The trays, in sets of three, are as much a decorative sculpture as a functional and mobile way to store small beloved things.

The playful design with multiple layers, in combination with exaggerated rounded corners, is inspired by nature's diversity. Like leaves on a vine, Traysi can link different office areas together. The tray sets are available in three colorways which can be combined freely. The matt finish of the lacquer has a slight structure for