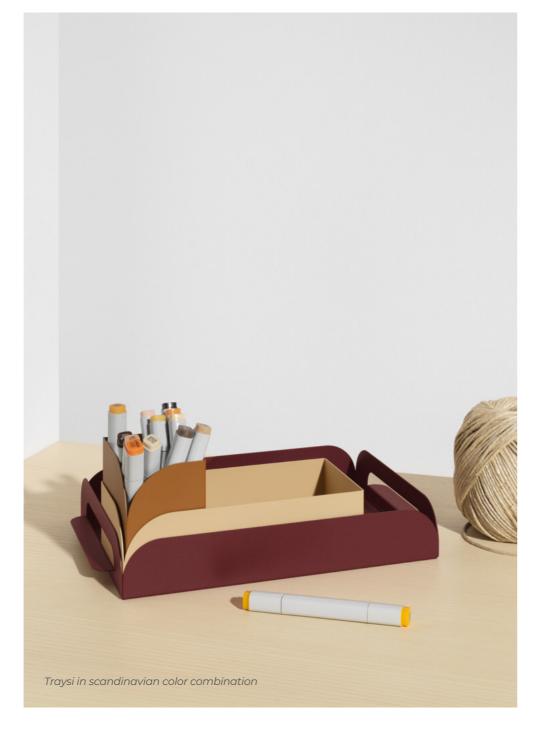

## TRAYSI STATIONARY

Traysi is the tiny detail that adds a little extra something to the office or workspace; a place

to store and sort, or perhaps to keep and transport. The trays, in sets of three, are as much a decorative sculpture as a functional and mobile way to store small beloved things.

The playful design with multiple layers, in combination with exaggerated rounded corners, is inspired by nature's diversity. Like leaves on a vine, Traysi can link different office areas together. The tray sets are available in three colorways which can be combined freely. The matt finish of the lacquer has a slight structure for