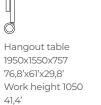

# HANGOUT / TABLE

Hangout is a natural companion at the office; a high desk for the activitybased workspace, a mobile and easilyaccessible space for quick and creative meetings where thoughts can flow freely. The table combines a surface, for showcasing and pinning things, with a room divider thanks to its multi functional sides.

The piece is constructed with dimensions optimized towards a light expression. Hangout is, as it sounds, a place for the spontaneous conversation or meeting, free of distractions like wires or built-in tech.

## **MEASUREMENTS**

31,1'x27,4'

2

Writing board Frame Gable Table Hangout with frame in Signal white, table in Ash, Sound Absorber in Camira Beltane and whiteboard in Signal White.

3