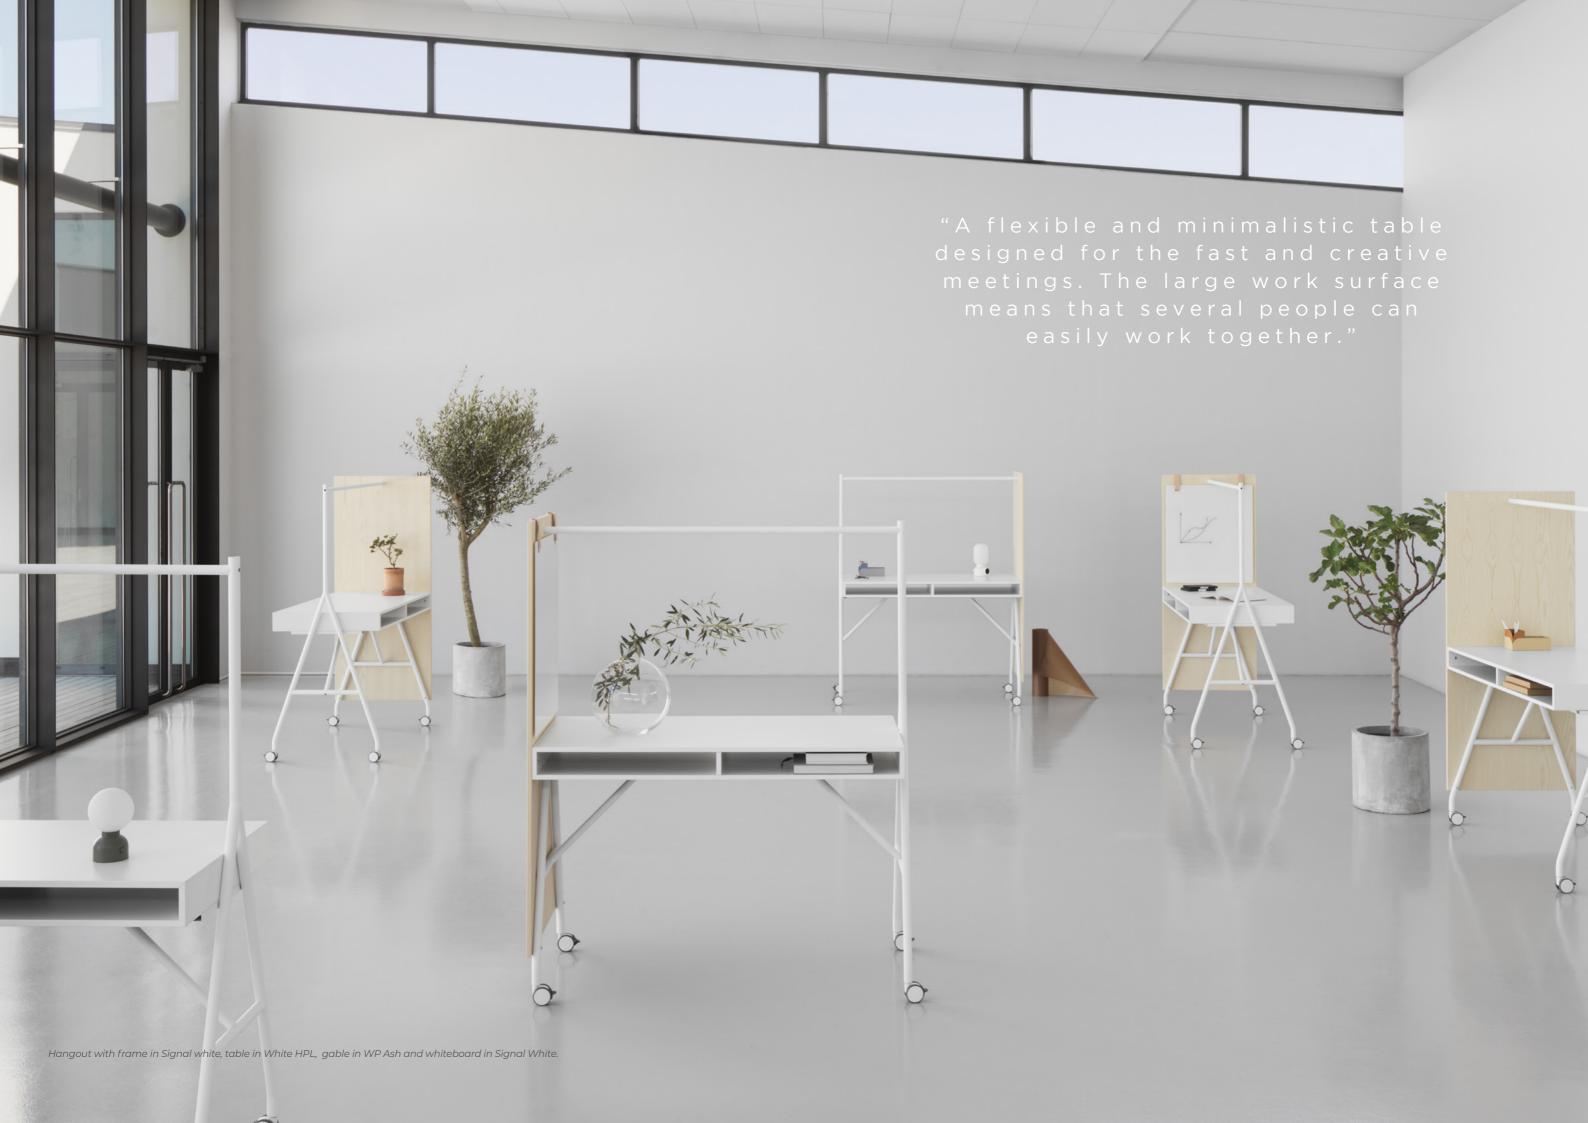

# HANGOUT / TABLE

Hangout is a natural companion at the office; a high desk for the activitybased workspace, a mobile and easilyaccessible space for quick and creative meetings where thoughts can flow freely. The table combines a surface, for showcasing and pinning things, with a room divider thanks to its multi functional sides.

The piece is constructed with dimensions optimized towards a light expression. Hangout is, as it sounds, a place for the spontaneous conversation or meeting, free of distractions like wires or built-in tech.

Under the tabletop is a hidden storage space and a whiteboard can easily be attached to one of the sides. Hangout is placed on wheels and easily glides through doorways, in and out of elevators and between furniture.

The table can take many expressions with its variety of elements, colors and materials.