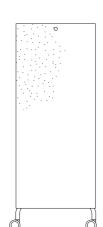

## **MATERIALS**

The metal frame is produced in powder coated steel with the choice of three colors: Dark Grey, Pale Grey or Signal White.

Table in High pressure laminate: Dark Grey HPL, Light Grey HPL and White HPL.

Table in veneer: White pigmented ash veneer and oak veneer.

Sound absorbent: Camira Cara Merrick, Camira Cara Sprey and Camira Cara Beltane. Gable (wood): White pigmented ash veneer and oak veneer.

writing board Color painted safety glass. Color: Dark Grey, Pale Grey and Signal Details in natural tanned leather.

SPREY

**GABLE, SOUND ABSORBER** 

BELTANE