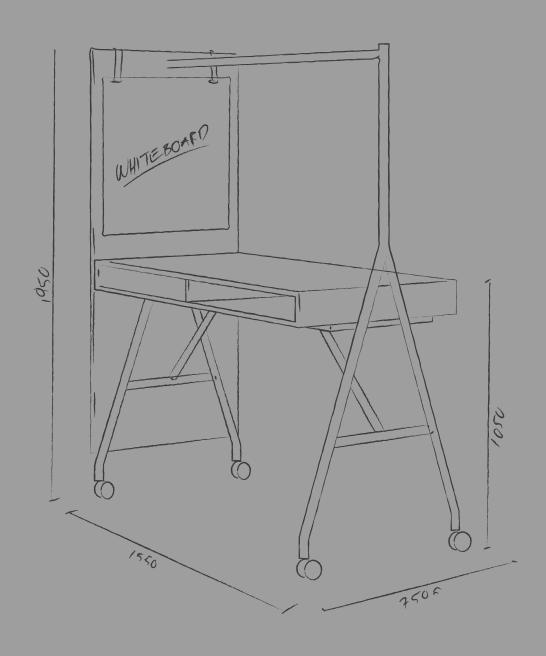

# HANGOUT / TABLE

Hangout is a natural companion at the office; a high desk for the activitybased workspace, a mobile and easilyaccessible space for quick and creative meetings where thoughts can flow freely. The table combines a surface, for showcasing and pinning things, with a room divider thanks to its multi functional sides.

The piece is constructed with dimensions optimized towards a light expression. Hangout is, as it sounds, a place for the spontaneous conversation or meeting, free of distractions like wires or built-in tech.

Under the tabletop is a hidden storage space and a whiteboard can easily be attached to one of the sides. Hangout is placed on wheels and easily glides through doorways, in and out of elevators and between furniture.

## **MEASUREMENTS**

31,1'x27,4'

2

Writing board Frame Gable Table Hangout with frame in Signal white, table in Ash, Sound Absorber in Camira Beltane and whiteboard in Signal White.

3