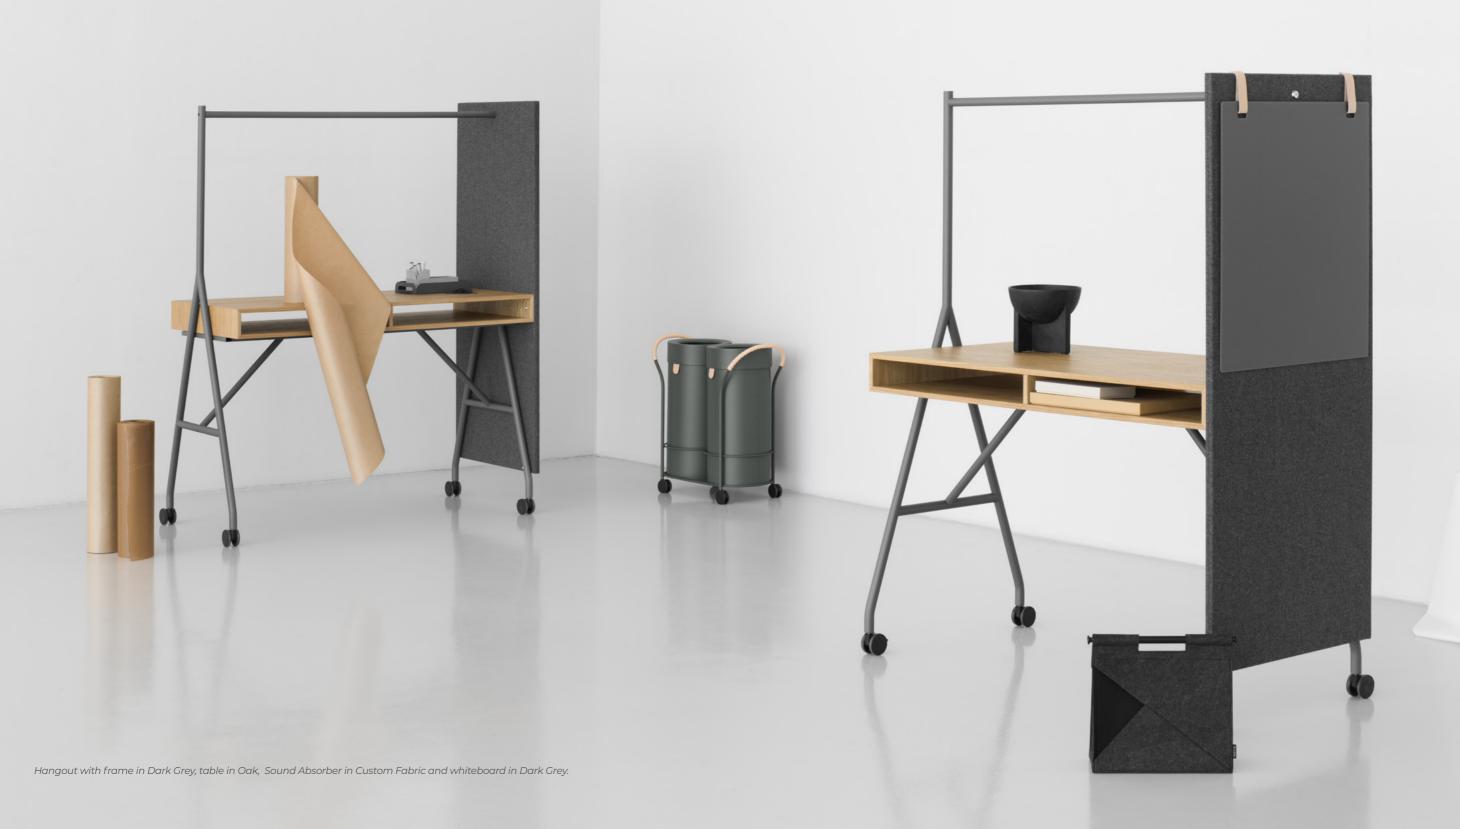

# HANGOUT / TABLE

Hangout is a natural companion at the office; a high desk for the activitybased workspace, a mobile and easilyaccessible space for quick and creative meetings where thoughts can flow freely. The table combines a surface, for showcasing and pinning things, with a room divider thanks to its multi functional sides.

The piece is constructed with dimensions optimized towards a light expression. Hangout is, as it sounds, a place for the spontaneous conversation or meeting, free of distractions like wires or built-in tech.

Under the tabletop is a hidden storage space and a whiteboard can easily be attached to one of the sides. Hangout is placed on wheels and easily glides through doorways, in and out of elevators and between furniture.

The table can take many expressions with its variety of elements, colors and materials.

## **MEASUREMENTS**

31,1'x27,4'

2

Writing board Frame Gable Table Hangout with frame in Signal white, table in Ash, Sound Absorber in Camira Beltane and whiteboard in Signal White.

3