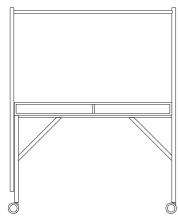

# HANGOUT / TABLE

Hangout is a natural companion at the office; a high desk for the activitybased workspace, a mobile and easilyaccessible space for quick and creative meetings where thoughts can flow freely. The table combines a surface, for showcasing and pinning things, with a room divider thanks to its multi functional sides.

The piece is constructed with dimensions optimized towards a light expression. Hangout is, as it sounds, a place for the spontaneous conversation or meeting, free of distractions like wires or built-in tech.

Under the tabletop is a hidden storage space and a whiteboard can easily be attached to one of the sides. Hangout is placed on wheels and easily glides through doorways, in and out of elevators and between furniture.

## **MEASUREMENTS**

31,1'x27,4'

2

Writing board Frame Gable Table Hangout with frame in Signal white, table in Ash, Sound Absorber in Camira Beltane and whiteboard in Signal White.

3