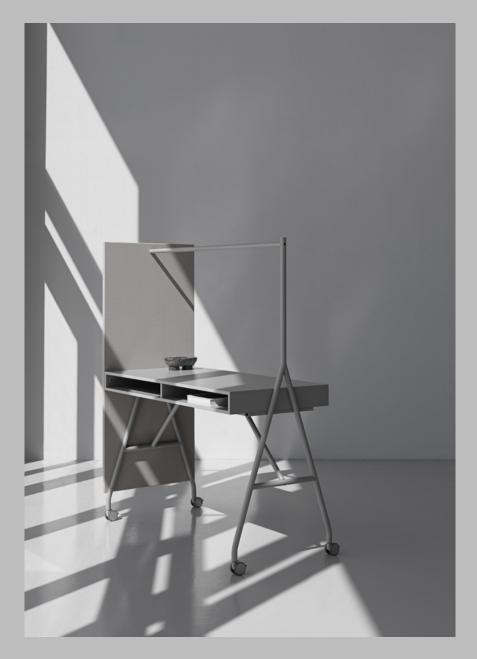

# HANGOUT / TABLE

Hangout is a natural companion at the office; a high desk for the activitybased workspace, a mobile and easilyaccessible space for quick and creative meetings where thoughts can flow freely. The table combines a surface, for showcasing and pinning things, with a room divider thanks to its multi functional sides.

The piece is constructed with dimensions optimized towards a light expression. Hangout is, as it sounds, a place for the spontaneous conversation or meeting, free of distractions like wires or built-in tech.

Under the tabletop is a hidden storage space and a whiteboard can easily be attached to one of the sides. Hangout is placed on wheels and easily glides through doorways, in and out of elevators and between furniture.

The table can take many expressions with its variety of elements, colors and materials.

## **MEASUREMENTS**

31,1'x27,4'

2

Writing board Frame Gable Table Hangout with frame in Signal white, table in Ash, Sound Absorber in Camira Beltane and whiteboard in Signal White.

3