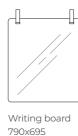

Under the tabletop is a hidden storage space and a whiteboard can easily be attached to one of the sides. Hangout is placed on wheels and easily glides through doorways, in and out of elevators and between furniture.

# WRITING BOARD FINISH

SIGNAL WHITE

## **MEASUREMENTS**

31,1'x27,4'

2

Writing board Frame Gable Table Hangout with frame in Signal white, table in Ash, Sound Absorber in Camira Beltane and whiteboard in Signal White.

3