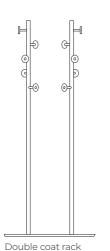

#### **MEASUREMENTS**

Wall mounted coat rack 60x840x39 2,4'x33'x1,5'

Singe coat rack

1800xD420

70,9'xD16,5'

70,9'x18,1'x16,5'

70,9'x18,1'x16,5'

18,9'xD9,4'