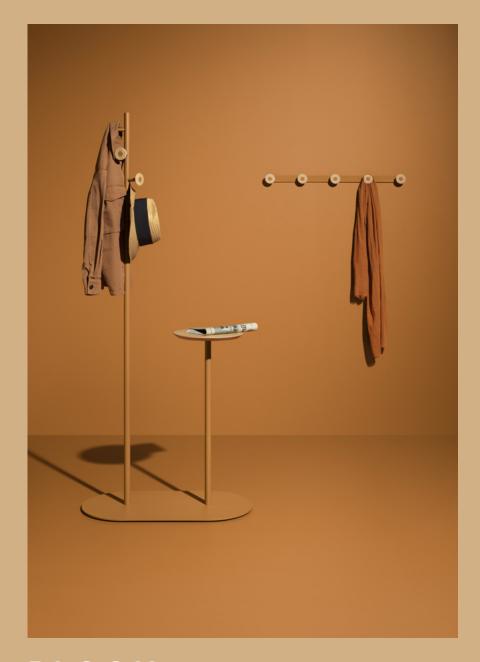

## BLOOM / COAT RACK

Bloom is a dainty clothing system that gives a strong first impression;

a storage unit with added functions and dedicated space for umbrellas, bags and other things often left in the entrance.

Simple geometric shapes are combined in a way that refers to a flower's petals, which make up the knobs of the hanger.

Bloom is available in wall-mounted or freestanding variations, and can be combined with different elements to create a warm and welcoming atmosphere.

The powder coated metal comes in eight standard colors in combination with oak plywood.

#### **MATERIALS**

The metal frame is produced in powder coated steel.

Wall mounted version is available in nine colors.

Floor standing model is available in five colors.

Hook and table in oak veneer.