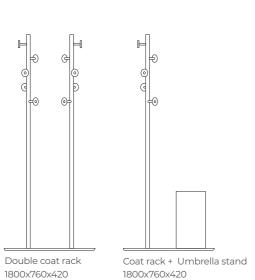

#### **MEASUREMENTS**

Wall mounted coat rack 60x840x39 2,4'x33'x1,5'

Singe coat rack

1800xD420

70,9'xD16,5'

70,9'x18,1'x16,5'

70,9'x18,1'x16,5'

18,9'xD9,4'

Umbrella stand 480xD240

1800x760x420 70,9'x18,1'x16,5' Table 760xD320 18,1'xD12,6'

Coat rack + side table Wall mounted Single hook Bloom mix in pale grey.

2