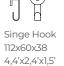

#### **MEASUREMENTS**

Wall mounted coat rack 60x840x39 2,4'x33'x1,5'

Singe coat rack

1800xD420

70,9'xD16,5'

70,9'x18,1'x16,5'

70,9'x18,1'x16,5'

18,9'xD9,4'