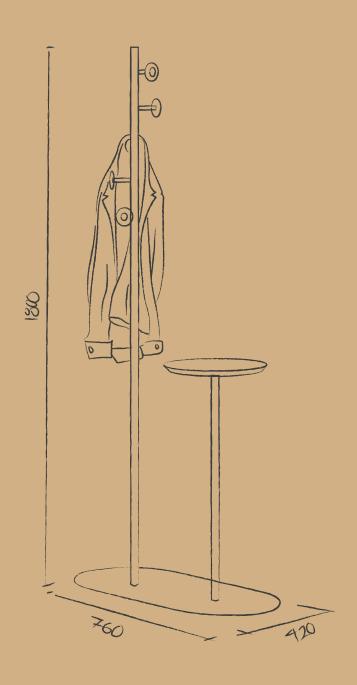

#### **MEASUREMENTS**

Wall mounted coat rack 60x840x39 2,4'x33'x1,5'

Singe coat rack

1800xD420

70,9'xD16,5'

70,9'x18,1'x16,5'

70,9'x18,1'x16,5'

18,9'xD9,4'

Umbrella stand 480xD240

1800x760x420 70,9'x18,1'x16,5' Table 760xD320 18,1'xD12,6'

Coat rack + side table Wall mounted Single hook Bloom mix in pale grey.

2