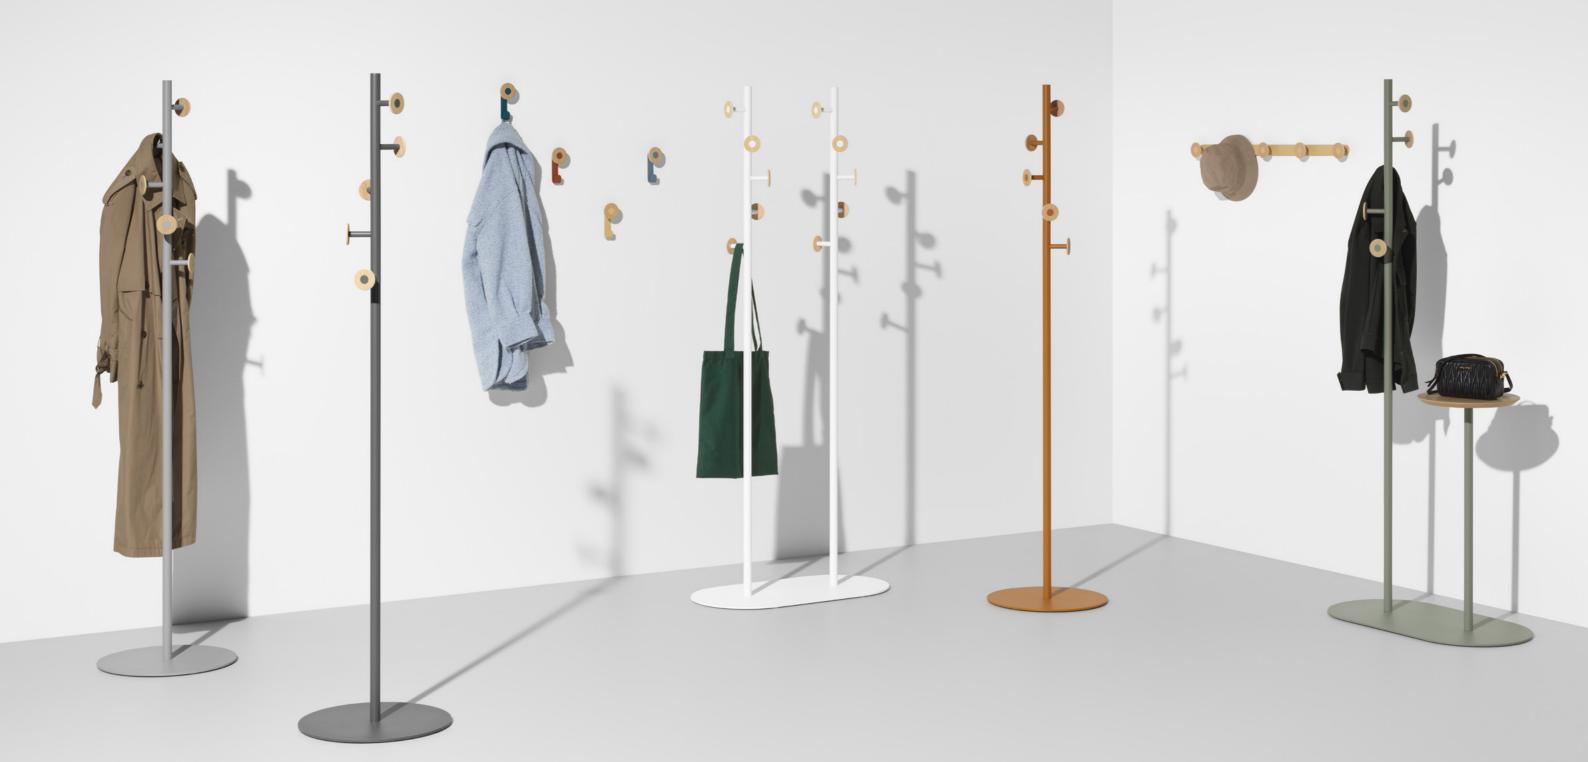

Simple geometric shapes are combined in a way that refers to a flower's petals, which make up the knobs of the hanger.

Bloom is available in wall-mounted or freestanding variations, and can be combined with different elements to create a warm and welcoming atmosphere.

The powder coated metal comes in eight standard colors in combination with oak plywood.

#### **MATERIALS**

The metal frame is produced in powder coated steel.

Wall mounted version is available in nine colors.

Floor standing model is available in five colors.

Hook and table in oak veneer.