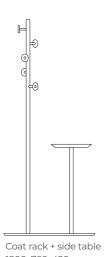

Umbrella stand 480xD240

1800x760x420 70,9'x18,1'x16,5' Table 760xD320 18,1'xD12,6'

Coat rack + side table Wall mounted Single hook Bloom mix in pale grey.

2