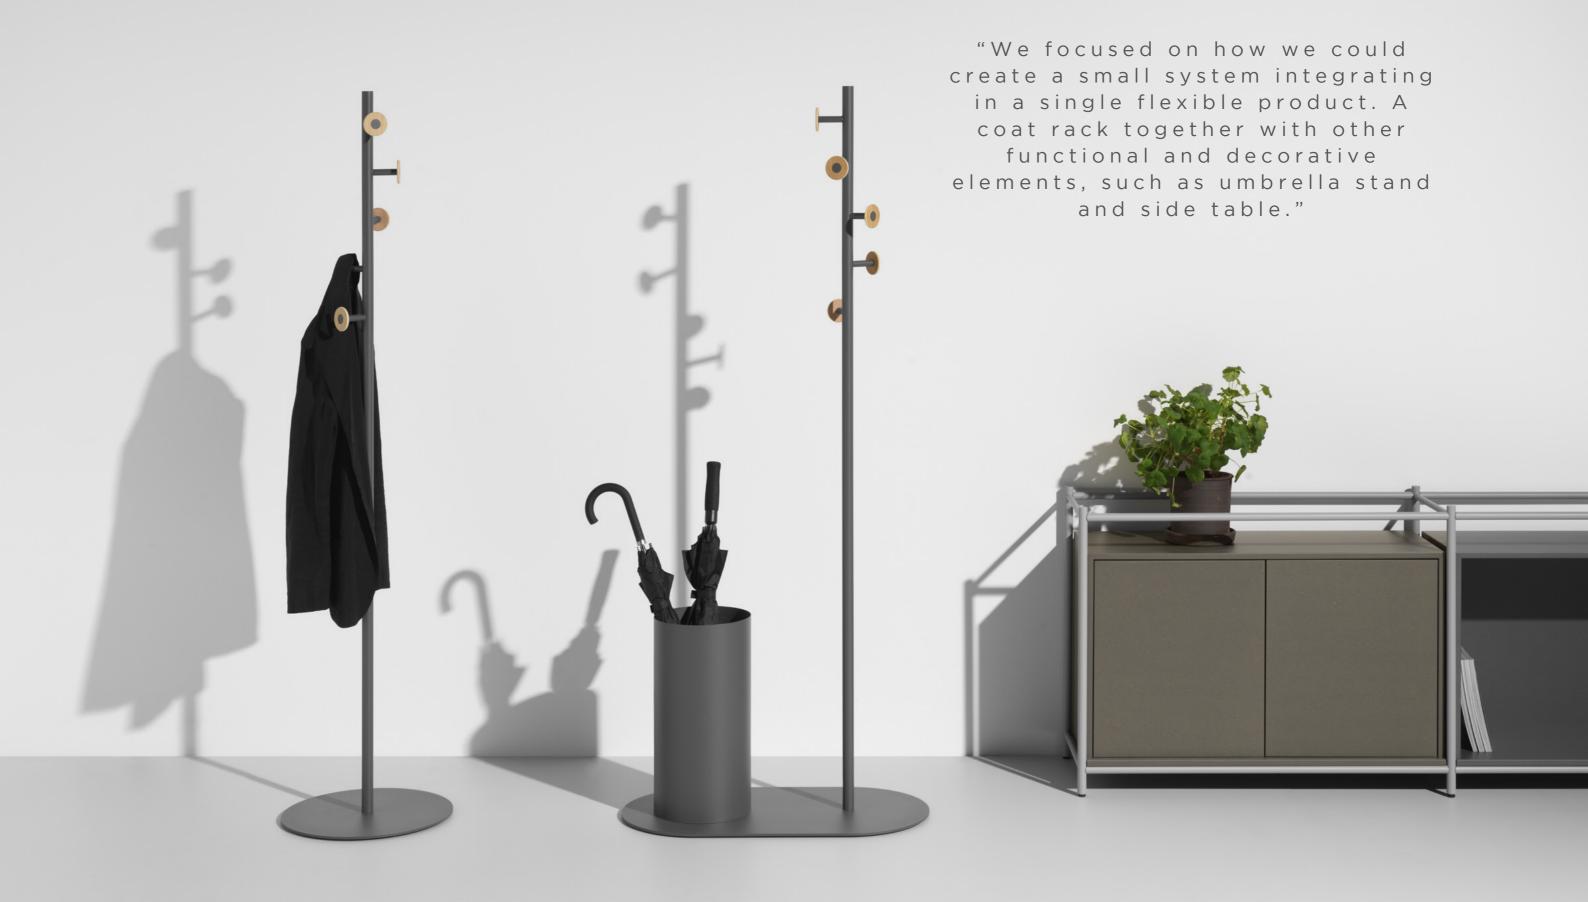

## BLOOM / COAT RACK

Bloom is a dainty clothing system that gives a strong first impression;

a storage unit with added functions and dedicated space for umbrellas, bags and other things often left in the entrance.

Simple geometric shapes are combined in a way that refers to a flower's petals, which make up the knobs of the hanger.

Bloom is available in wall-mounted or freestanding variations, and can be combined with different elements to create a warm and welcoming atmosphere.

Umbrella stand 480xD240

1800x760x420 70,9'x18,1'x16,5' Table 760xD320 18,1'xD12,6'

Coat rack + side table Wall mounted Single hook Bloom mix in pale grey.

2