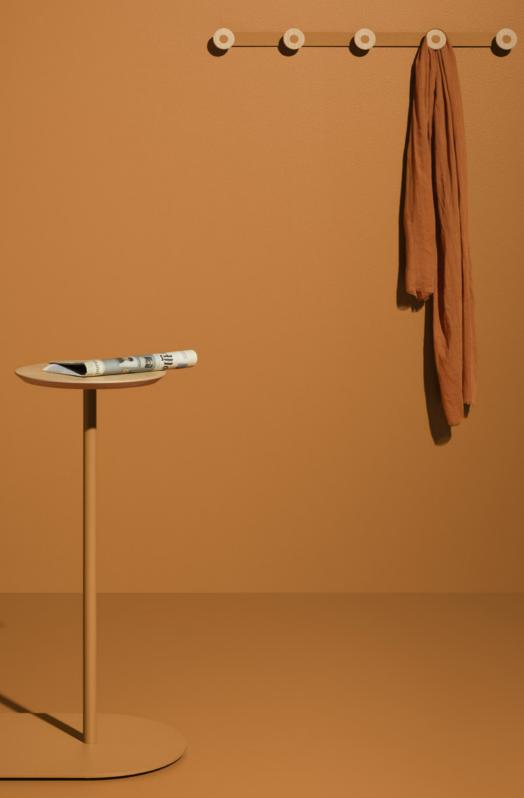

## BLOOM COATRACK

Bloom is a dainty clothing system that gives a strong first impression; a storage unit with added functions and dedicated space for umbrellas, bags and other things often left in the entrance. Simple geometric shapes are combined in a way that refers to a flower's petals, which make up the knobs of the hanger.

Bloom is available in wall-mounted or free-standing variations, and can be combined with different elements to create a warm and welcoming atmosphere. The powder coated metal comes in eight standard colors in combination with oak plywood.

Design: Nooi

14

.0

Bloom coat rack + side table and wall

inted in deep brown.