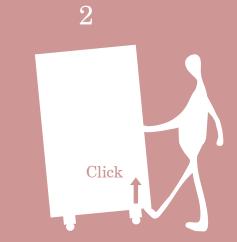

#### A MOVABLE WALL.

Thanks to the retractable drop-wheels, UNIT can be transformed from a fixed wall into a movable object. This enables open offices to easily transform with team compositions, tasks and changing need for privacy.

# Retractable drop-wheels.

#### 3. FEET

The feet always include our unique retractable drop-wheels.