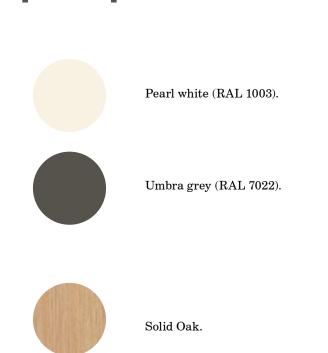

-CLASS SOUND ABSORBER.

Every textile side on UNIT includes 48 mm of sound absorbent filling made from recycled polyester. With both sides' textile, UNIT has a total of 96 mm filling. This gives sound absorbing properties unmatched in this segment, making it perfect for any open office space.



We wanted to create a fixed wall that could be transformed into a movable object.



Thanks to the built in handles, UNIT can easily be moved around.



Up to 96 mm sound absorbent filling makes UNIT a best-in-class sound absorber.

# Retractable drop-wheels.













#### 1. SIZES

One for separation and sound absorbing, one for writing and building rooms. Or which ever way you prefer.



#### 2. FRAME

The frame is lacquered with a matte structured powder coat that is fingerprint resistant.



#### 3. FEET

The feet always include our unique retractable drop-wheels.



## 4. SURFACES

Textile surfaces are available in Fiji, Cara, Express, Blazer Lite or Remix Screen. Glass or matte silk glass are available in our 24 colours. Every textile side includes 48 mm of sound absorbent filling.



### GLASS COLOURS (MOOD AND MATTE SILK GLASS).



### CAMIRA - FIJI (PRICE GROUP A).



# CAMIRA - CARA (PRICE GROUP A).



# GABRIEL - XPRESS (PRICE GROUP A).



# CAMIRA - BLAZER LITE (PRICE GROUP B).



# KVADRAT - REMIX SCREEN (PRICE GROUP C).