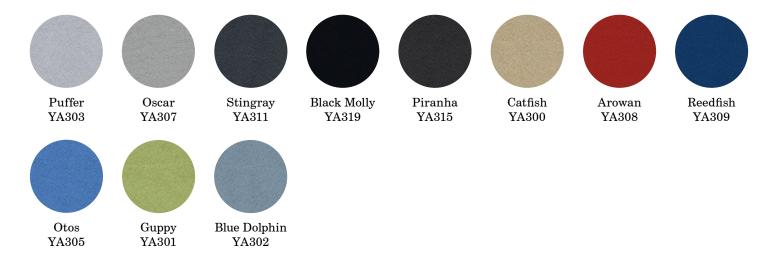

to the built in handles, UNIT can easily be moved around.



Up to 96 mm sound absorbent filling makes UNIT a best-in-class sound absorber.

# Retractable drop-wheels.













#### 1. SIZES

One for separation and sound absorbing, one for writing and building rooms. Or which ever way you prefer.



#### 2. FRAME

The frame is lacquered with a matte structured powder coat that is fingerprint resistant.



#### 3. FEET

The feet always include our unique retractable drop-wheels.



## 4. SURFACES

Textile surfaces are available in Fiji, Cara, Express, Blazer Lite or Remix Screen. Glass or matte silk glass are available in our 24 colours. Every textile side includes 48 mm of sound absorbent filling.



### GLASS COLOURS (MOOD AND MATTE SILK GLASS).



### CAMIRA - FIJI (PRICE GROUP A).



# CAMIRA - CARA (PRICE GROUP A).



# GABRIEL - XPRESS (PRICE GROUP A).



# CAMIRA - BLAZER LITE (PRICE GROUP B).



# KVADRAT - REMIX SCREEN (PRICE GROUP C).