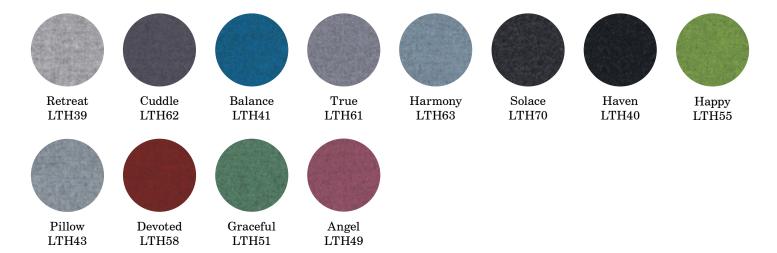

class sound absorber.

# Retractable drop-wheels.













#### 1. SIZES

One for separation and sound absorbing, one for writing and building rooms. Or which ever way you prefer.



#### 2. FRAME

The frame is lacquered with a matte structured powder coat that is fingerprint resistant.



#### 3. FEET

The feet always include our unique retractable drop-wheels.



## 4. SURFACES

Textile surfaces are available in Fiji, Cara, Express, Blazer Lite or Remix Screen. Glass or matte silk glass are available in our 24 colours. Every textile side includes 48 mm of sound absorbent filling.



### GLASS COLOURS (MOOD AND MATTE SILK GLASS).



### CAMIRA - FIJI (PRICE GROUP A).



# CAMIRA - CARA (PRICE GROUP A).



# GABRIEL - XPRESS (PRICE GROUP A).



# CAMIRA - BLAZER LITE (PRICE GROUP B).



# KVADRAT - REMIX SCREEN (PRICE GROUP C).