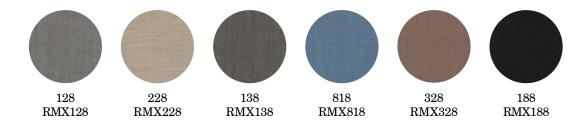

els.













#### 1. SIZES

One for separation and sound absorbing, one for writing and building rooms. Or which ever way you prefer.



#### 2. FRAME

The frame is lacquered with a matte structured powder coat that is fingerprint resistant.



#### 3. FEET

The feet always include our unique retractable drop-wheels.



## 4. SURFACES

Textile surfaces are available in Fiji, Cara, Express, Blazer Lite or Remix Screen. Glass or matte silk glass are available in our 24 colours. Every textile side includes 48 mm of sound absorbent filling.



### GLASS COLOURS (MOOD AND MATTE SILK GLASS).



### CAMIRA - FIJI (PRICE GROUP A).



# CAMIRA - CARA (PRICE GROUP A).



# GABRIEL - XPRESS (PRICE GROUP A).



# CAMIRA - BLAZER LITE (PRICE GROUP B).



# KVADRAT - REMIX SCREEN (PRICE GROUP C).