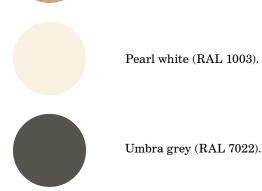

sorbent filling made from recycled polyester. With both sides' textile, UNIT has a total of 96 mm filling. This gives sound absorbing properties unmatched in this segment, making it perfect for any open office space.



We wanted to create a fixed wall that could be transformed into a movable object.



Thanks to the built in handles, UNIT can easily be moved around.



Up to 96 mm sound absorbent filling makes UNIT a best-in-class sound absorber.

# Retractable drop-wheels.













#### 1. SIZES

One for separation and sound absorbing, one for writing and building rooms. Or which ever way you prefer.



#### 2. FRAME

The frame is lacquered with a matte structured powder coat that is fingerprint resistant.



#### 3. FEET

The feet always include our unique retractable drop-wheels.



## 4. SURFACES

Textile surfaces are available in Fiji, Cara, Express, Blazer Lite or Remix Screen. Glass or matte silk glass are available in our 24 colours. Every textile side includes 48 mm of sound absorbent filling.



### GLASS COLOURS (MOOD AND MATTE SILK GLASS).



### CAMIRA - FIJI (PRICE GROUP A).



# CAMIRA - CARA (PRICE GROUP A).



# GABRIEL - XPRESS (PRICE GROUP A).



# CAMIRA - BLAZER LITE (PRICE GROUP B).



# KVADRAT - REMIX SCREEN (PRICE GROUP C).