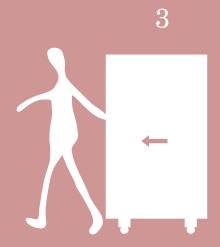

#### A MOVABLE WALL.

Thanks to the retractable drop-wheels, UNIT can be transformed from a fixed wall into a movable object. This enables open offices to easily transform with team compositions, tasks and changing need for privacy.

We wanted to create a fixed wall that could be transformed into a movable object.

Thanks to the built in handles, UNIT can easily be moved around.

Up to 96 mm sound absorbent filling makes UNIT a best-in-class sound absorber.