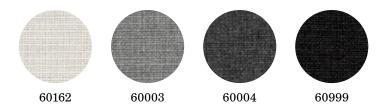

und absorbent filling makes UNIT a best-in-class sound absorber.

# Retractable drop-wheels.













#### 1. SIZES

One for separation and sound absorbing, one for writing and building rooms. Or which ever way you prefer.



#### 2. FRAME

The frame is lacquered with a matte structured powder coat that is fingerprint resistant.



#### 3. FEET

The feet always include our unique retractable drop-wheels.



## 4. SURFACES

Textile surfaces are available in Fiji, Cara, Express, Blazer Lite or Remix Screen. Glass or matte silk glass are available in our 24 colours. Every textile side includes 48 mm of sound absorbent filling.



### GLASS COLOURS (MOOD AND MATTE SILK GLASS).



### CAMIRA - FIJI (PRICE GROUP A).



# CAMIRA - CARA (PRICE GROUP A).



# GABRIEL - XPRESS (PRICE GROUP A).



# CAMIRA - BLAZER LITE (PRICE GROUP B).



# KVADRAT - REMIX SCREEN (PRICE GROUP C).