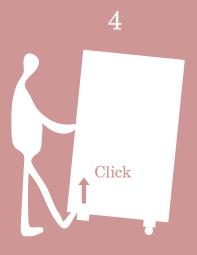

#### A MOVABLE WALL.

Thanks to the retractable drop-wheels, UNIT can be transformed from a fixed wall into a movable object. This enables open offices to easily transform with team compositions, tasks and changing need for privacy.

# Retractable drop-wheels.

#### 3. FEET

The feet always include our unique retractable drop-wheels.