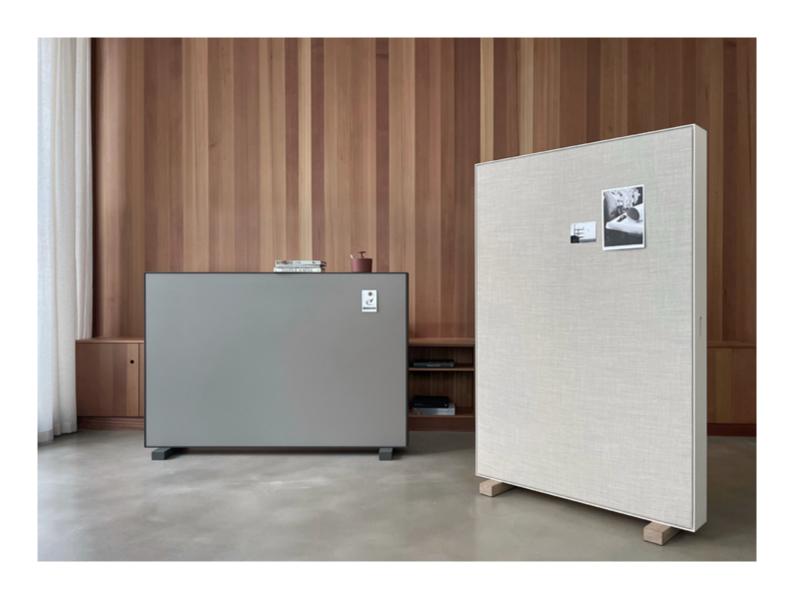

# UNIT

A movable wall, an exceptional writing surface and a best-in-class sound absorber. Available May 1st.

Designed by HALLEROED.

#### A BEST-IN-CLASS SOUND ABSORBER.

Every textile side on UNIT includes 48 mm of sound absorbent filling made from recycled polyester. With both sides' textile, UNIT has a total of 96 mm filling. This gives sound absorbing properties unmatched in this segment, making it perfect for any open office space.

We wanted to create a fixed wall that could be transformed into a movable object.

Thanks to the built in handles, UNIT can easily be moved around.

Up to 96 mm sound absorbent filling makes UNIT a best-in-class sound absorber.