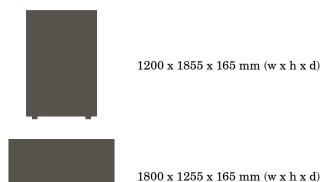

#### 1. SIZES

One for separation and sound absorbing, one for writing and building rooms. Or which ever way you prefer.