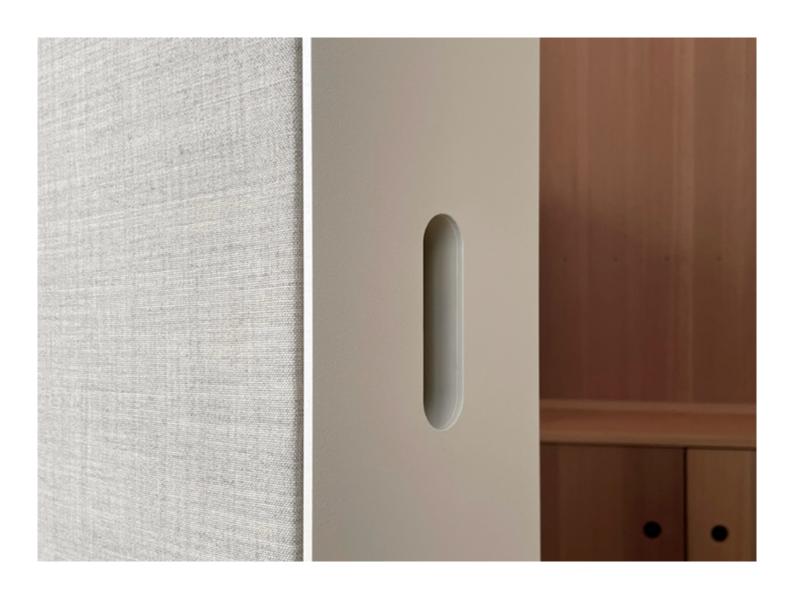

#### A MOVABLE WALL.

Thanks to the retractable drop-wheels, UNIT can be transformed from a fixed wall into a movable object. This enables open offices to easily transform with team compositions, tasks and changing need for privacy.

We wanted to create a fixed wall that could be transformed into a movable object.

Thanks to the built in handles, UNIT can easily be moved around.

Up to 96 mm sound absorbent filling makes UNIT a best-in-class sound absorber.

# Retractable drop-wheels.

#### 3. FEET

The feet always include our unique retractable drop-wheels.