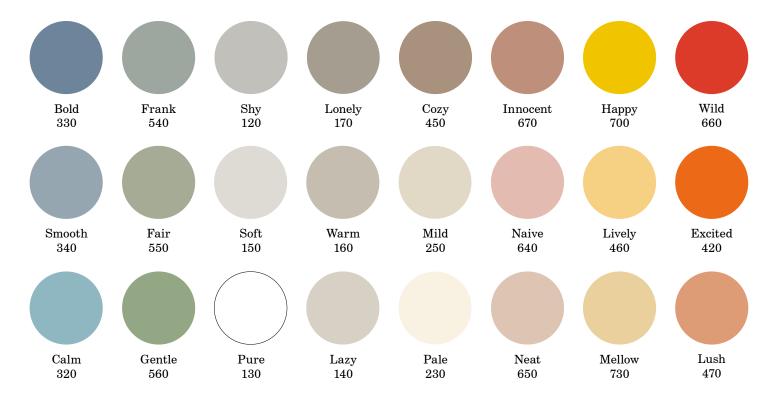

rmed into a movable object.



Thanks to the built in handles, UNIT can easily be moved around.



Up to 96 mm sound absorbent filling makes UNIT a best-in-class sound absorber.

# Retractable drop-wheels.













#### 1. SIZES

One for separation and sound absorbing, one for writing and building rooms. Or which ever way you prefer.



#### 2. FRAME

The frame is lacquered with a matte structured powder coat that is fingerprint resistant.



#### 3. FEET

The feet always include our unique retractable drop-wheels.



## 4. SURFACES

Textile surfaces are available in Fiji, Cara, Express, Blazer Lite or Remix Screen. Glass or matte silk glass are available in our 24 colours. Every textile side includes 48 mm of sound absorbent filling.



### GLASS COLOURS (MOOD AND MATTE SILK GLASS).



### CAMIRA - FIJI (PRICE GROUP A).



# CAMIRA - CARA (PRICE GROUP A).



# GABRIEL - XPRESS (PRICE GROUP A).



# CAMIRA - BLAZER LITE (PRICE GROUP B).



# KVADRAT - REMIX SCREEN (PRICE GROUP C).