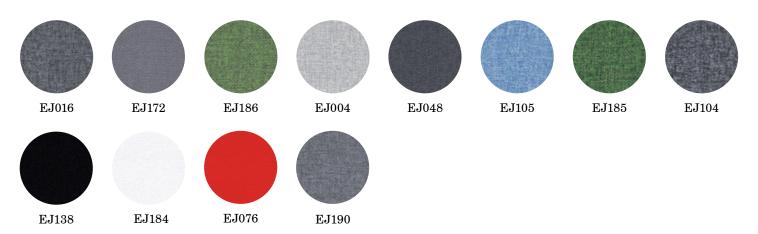

sily be moved around.



Up to 96 mm sound absorbent filling makes UNIT a best-in-class sound absorber.

# Retractable drop-wheels.













#### 1. SIZES

One for separation and sound absorbing, one for writing and building rooms. Or which ever way you prefer.



#### 2. FRAME

The frame is lacquered with a matte structured powder coat that is fingerprint resistant.



#### 3. FEET

The feet always include our unique retractable drop-wheels.



## 4. SURFACES

Textile surfaces are available in Fiji, Cara, Express, Blazer Lite or Remix Screen. Glass or matte silk glass are available in our 24 colours. Every textile side includes 48 mm of sound absorbent filling.



### GLASS COLOURS (MOOD AND MATTE SILK GLASS).



### CAMIRA - FIJI (PRICE GROUP A).



# CAMIRA - CARA (PRICE GROUP A).



# GABRIEL - XPRESS (PRICE GROUP A).



# CAMIRA - BLAZER LITE (PRICE GROUP B).



# KVADRAT - REMIX SCREEN (PRICE GROUP C).