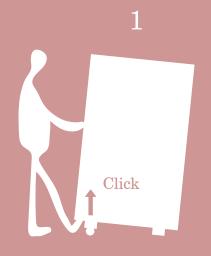

#### A MOVABLE WALL.

Thanks to the retractable drop-wheels, UNIT can be transformed from a fixed wall into a movable object. This enables open offices to easily transform with team compositions, tasks and changing need for privacy.

# Retractable drop-wheels.

#### 3. FEET

The feet always include our unique retractable drop-wheels.