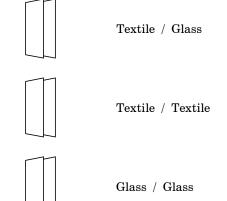

## 4. SURFACES

Textile surfaces are available in Fiji, Cara, Express, Blazer Lite or Remix Screen. Glass or matte silk glass are available in our 24 colours. Every textile side includes 48 mm of sound absorbent filling.