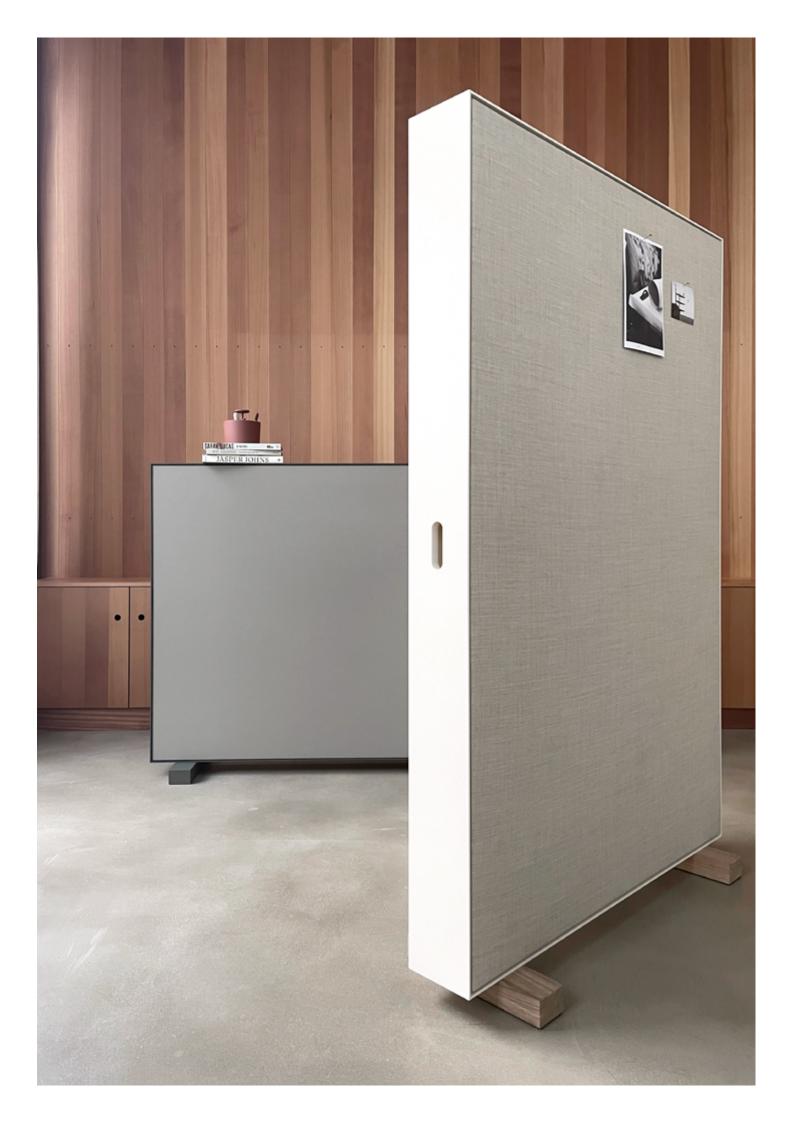

# UNIT

A movable wall, an exceptional writing surface and a best-in-class sound absorber. Available May 1st.

Designed by HALLEROED.

#### A BEST-IN-CLASS SOUND ABSORBER.

Every textile side on UNIT includes 48 mm of sound absorbent filling made from recycled polyester. With both sides' textile, UNIT has a total of 96 mm filling. This gives sound absorbing properties unmatched in this segment, making it perfect for any open office space.

We wanted to create a fixed wall that could be transformed into a movable object.

Thanks to the built in handles, UNIT can easily be moved around.

Up to 96 mm sound absorbent filling makes UNIT a best-in-class sound absorber.