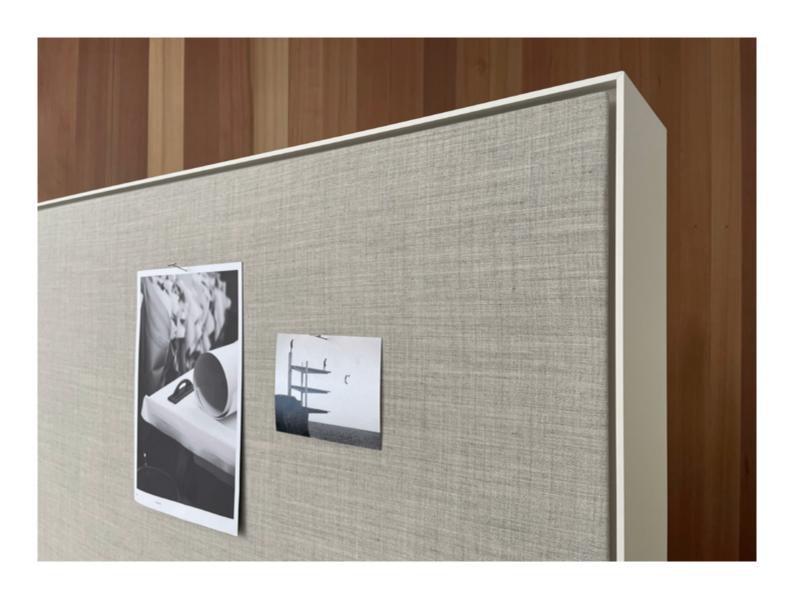

#### A BEST-IN-CLASS SOUND ABSORBER.

Every textile side on UNIT includes 48 mm of sound absorbent filling made from recycled polyester. With both sides' textile, UNIT has a total of 96 mm filling. This gives sound absorbing properties unmatched in this segment, making it perfect for any open office space.

## 4. SURFACES

Textile surfaces are available in Fiji, Cara, Express, Blazer Lite or Remix Screen. Glass or matte silk glass are available in our 24 colours. Every textile side includes 48 mm of sound absorbent filling.