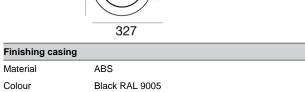

| Finishing diffu | user                            |                       |  |
|-----------------|---------------------------------|-----------------------|--|
| Material        | Aluminium - Aluminium           | Aluminium - Aluminium |  |
| Colour          | Black RAL 9005 - White RAL 9016 |                       |  |
| Finishing base  | e                               |                       |  |
| Material        | AISI 304 steel                  |                       |  |
| Colour          | steel                           |                       |  |

## Lampiatta

Table Lamps | 220-240 V | 1xE27 **8972** 

Single emission table lamps for indoor application. LED lamplamp included, lamp cap 1xE27.

The device body is made of ABS and features a black ral 9005 finish; the diffuser is made of aluminium; the diffuser is made of aluminium. The ingress protection degree is IP20; the total weight is of 2,17 kg.