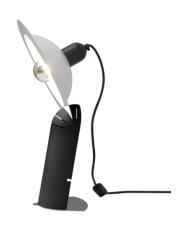

## Lampiatta

Table Lamps | 220-240 V | 1xE27 **8972** 

| Technical data                                 |                                |
|------------------------------------------------|--------------------------------|
| Designer                                       | De Pas - D'urbino<br>- Lomazzi |
| Construction year                              | 1971                           |
| Туре                                           | Table Lamps                    |
| Installation position                          | Floor                          |
| Installation environment                       | Indoor                         |
| Power                                          | 1 x 7 W                        |
| Lamp cap                                       | 1 x E27                        |
| Frequency                                      | 50-60 Hz                       |
| Optics                                         | General Lighting               |
| Light emission direction                       | downward                       |
| Safety class                                   | 2                              |
| IP .                                           | IP20                           |
| Glow wire test                                 | 650°                           |
| Direct mounting on normally flammable surfaces | Yes                            |
| CE                                             | Yes                            |
| Dimmable article                               | No                             |
| Directional                                    | No                             |
| Tilting                                        | No                             |
| Walk-over                                      | No                             |
| Drive-over                                     | No                             |
| Cable included                                 | Yes                            |
| Cable length                                   | 2 m                            |
| Electric socket                                | Type L                         |
| Resin potting                                  | No                             |
| Net weight                                     | 2,17 Kg                        |

## Lampiatta

Table Lamps | 220-240 V | 1xE27 **8972** 

Single emission table lamps for indoor application. LED lamplamp included, lamp cap 1xE27.

The device body is made of ABS and features a black ral 9005 finish; the diffuser is made of aluminium; the diffuser is made of aluminium. The ingress protection degree is IP20; the total weight is of 2,17 kg.