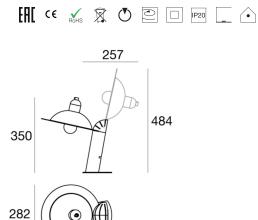

## Lampiatta

Table Lamps | 220-240 V | 1xE27 **8972** 

| Technical data                                 |                                |
|------------------------------------------------|--------------------------------|
| Designer                                       | De Pas - D'urbino<br>- Lomazzi |
| Construction year                              | 1971                           |
| Туре                                           | Table Lamps                    |
| Installation position                          | Floor                          |
| Installation environment                       | Indoor                         |
| Power                                          | 1 x 7 W                        |
| Lamp cap                                       | 1 x E27                        |
| Frequency                                      | 50-60 Hz                       |
| Optics                                         | General Lighting               |
| Light emission direction                       | downward                       |
| Safety class                                   | 2                              |
| IP .                                           | IP20                           |
| Glow wire test                                 | 650°                           |
| Direct mounting on normally flammable surfaces | Yes                            |
| CE                                             | Yes                            |
| Dimmable article                               | No                             |
| Directional                                    | No                             |
| Tilting                                        | No                             |
| Walk-over                                      | No                             |
| Drive-over                                     | No                             |
| Cable included                                 | Yes                            |
| Cable length                                   | 2 m                            |
| Electric socket                                | Type L                         |
| Resin potting                                  | No                             |
| Net weight                                     | 2,17 Kg                        |

## Lampiatta

Table Lamps | 220-240 V | 1xE27 **8972** 

Single emission table lamps for indoor application. LED lamplamp included, lamp cap 1xE27.

The device body is made of ABS and features a black ral 9005 finish; the diffuser is made of aluminium; the diffuser is made of aluminium. The ingress protection degree is IP20; the total weight is of 2,17 kg.