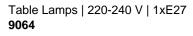

## Table Lamps | 220-240 V | 1xE27 9064

Single emission table lamps for indoor application. LED lamplamp included, lamp cap 1xE27.

The diffuser is made of iron the diffuser is made of iron with a liquid painting treatment. The ingress protection degree is IP20; the total weight is of 0.935 kg.

. The power supply cable is included and features a 1.5 m lenght.

The device features protection class II and can be floor-mounted.

Compliant with the EN 60598-1 standard and its specific provisions.

| Illuminotechnical Features |        |  |
|----------------------------|--------|--|
| Source lumens              | 650 lm |  |
| Colour temperature         | 2700 K |  |
| Colour rendering index     | 80 Ra  |  |