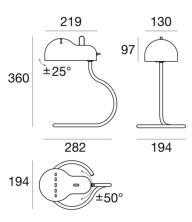

## MiniTopo

| Technical data                                 |                  |
|------------------------------------------------|------------------|
| Installation position                          | Floor            |
| Installation environment                       | Indoor           |
| Power                                          | 1 x 7 W          |
| Lamp cap                                       | 1 x E27          |
| Frequency                                      | 50-60 Hz         |
| Optics                                         | General Lighting |
| Light emission direction                       | downward         |
| Safety class                                   | 2                |
| IP                                             | IP20             |
| Glow wire test                                 | 650°             |
| Direct mounting on normally flammable surfaces | Yes              |
| CE                                             | Yes              |
| Dimmable article                               | No               |
| Directional                                    | No               |
| Tilting                                        | Yes              |
| total angle (horizontal plane)                 | 100 °            |
| total angle (vertical plane)                   | 50 °             |
| Walk-over                                      | No               |
| Drive-over                                     | No               |
| Cable included                                 | Yes              |
| Cable length                                   | 1.5 m            |
| Electric socket                                | Туре С           |
| Resin potting                                  | No               |
| Net weight                                     | 0.935 Kg         |