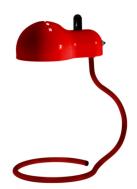

## Table Lamps | 220-240 V | 1xE27 9064

Single emission table lamps for indoor application. LED lamplamp included, lamp cap 1xE27.

The diffuser is made of iron the diffuser is made of iron with a liquid painting treatment. The ingress protection degree is IP20; the total weight is of 0.935 kg.

. The power supply cable is included and features a 1.5 m lenght.

The device features protection class II and can be floor-mounted.

Compliant with the EN 60598-1 standard and its specific provisions.

| Illuminotechnical Features |        |  |
|----------------------------|--------|--|
| Source lumens              | 650 lm |  |
| Colour temperature         | 2700 K |  |
| Colour rendering index     | 80 Ra  |  |