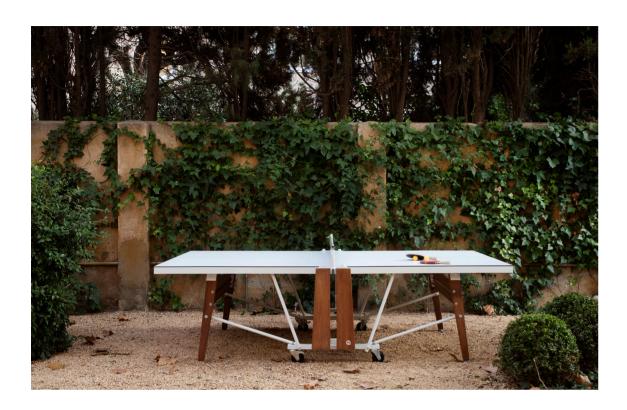

cture:



RAL 9010

Legs:



#### **Technical Info**

#### **Stationary**



#### **Folding**



#### **Product weight**

242.5 | lb 110 kg

#### Packaging Dimensions:

68x70x21 in | 172,7x154,9x53,3 cm

#### Weight

276 lb | 125 kg

#### **Product weight**

264.5 lb | 120 kg

#### Packaging **Dimensions:**

68x32x73 in | 172,7x81,3x5185,4 cm

#### Weight

309 lb | 140 kg

#### Materials

**Structure:** Steel with cataphoretic coating process and polyester paint.

Top: HPL

Legs: Iroko wood

Net: Coated polyester paint.

### **RS#PingPong Table**

#### comes with:



Balls

6 balls set



**Paddles** 

2 paddles set



Net

Net + brackets

#### **RS#PingPong** Accesories:



Balls



Paddles





Wheels 4 units set.



**Protective Cover** 



Floor Anchoring System

# rs#pingpongdetails









## rs#pingponginprojects



- Hotel Alexandra | Barcelona (Spain) -