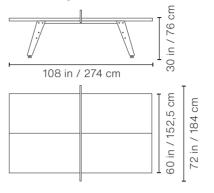

The folding version of the RS#Ping-Pong table remains discreetly tucked away until it's unfolded, revealing all its charm.

info@rs-barcelona.com rs-barcelona.com

Follow us







### **RS# Ping-pong Table**

by Rafael Rodríguez

Indoor / Outdoor **Stationary** 



Indoor / Outdoor **Folding** 



#### **Finishes**

Structure:



RAL 9010

Legs:



#### **Technical Info**

#### **Stationary**



#### **Folding**



#### **Product weight**

242.5 | lb 110 kg

#### Packaging Dimensions:

68x70x21 in | 172,7x154,9x53,3 cm

#### Weight

276 lb | 125 kg

#### **Product weight**

264.5 lb | 120 kg

#### Packaging **Dimensions:**

68x32x73 in | 172,7x81,3x5185,4 cm

#### Weight

309 lb | 140 kg

#### Materials

**Structure:** Steel with cataphoretic coating process and polyester paint.

Top: HPL

Legs: Iroko wood

Net: Coated polyester paint.

### **RS#PingPong Table**

#### comes with:



Balls

6 balls set



**Paddles** 

2 paddles set



Net

Net + brackets

#### **RS#PingPong** Accesories:



Balls



Paddles





Wheels 4 units set.



**Protective Cover** 



Floor Anchoring System

# rs#pingpongdetails









## rs#pingponginprojects



- Hotel Alexandra | Barcelona (Spain) -