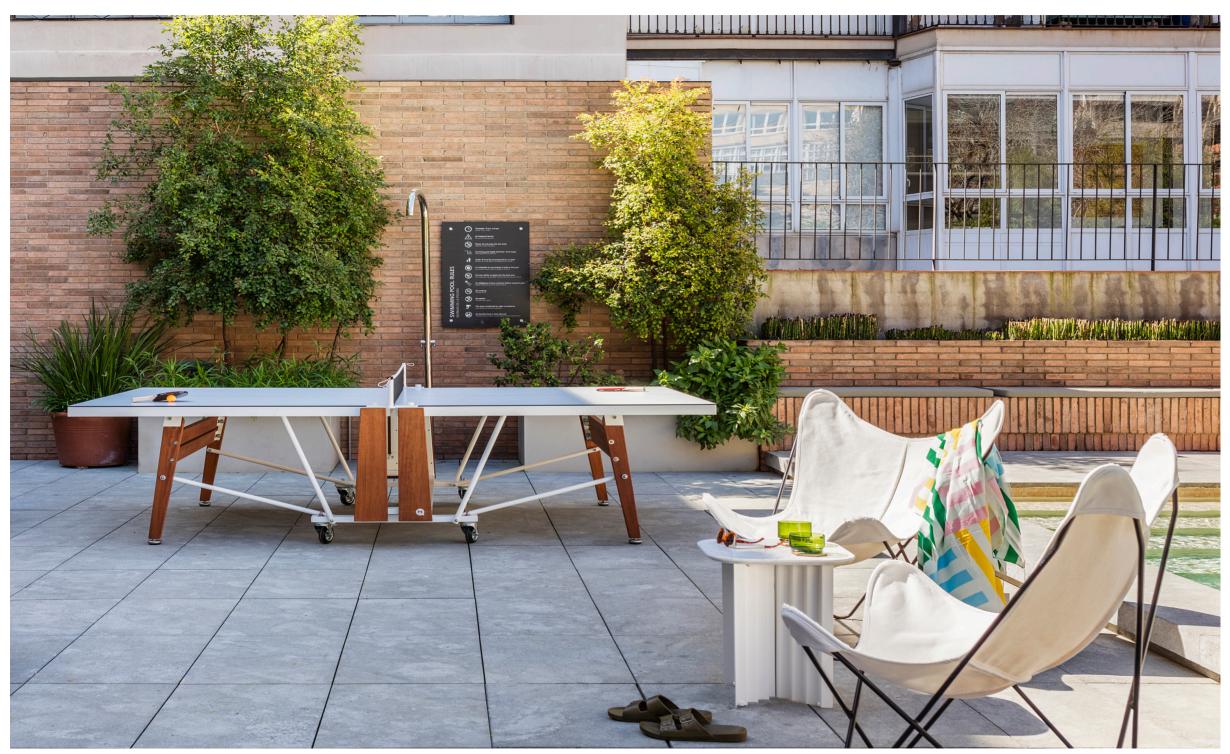

**Technical Info**

#### **Stationary**



#### **Folding**



#### **Product weight**

242.5 | lb 110 kg

#### Packaging Dimensions:

68x70x21 in | 172,7x154,9x53,3 cm

#### Weight

276 lb | 125 kg

#### **Product weight**

264.5 lb | 120 kg

#### Packaging **Dimensions:**

68x32x73 in | 172,7x81,3x5185,4 cm

#### Weight

309 lb | 140 kg

#### Materials

**Structure:** Steel with cataphoretic coating process and polyester paint.

Top: HPL

Legs: Iroko wood

Net: Coated polyester paint.

### **RS#PingPong Table**

#### comes with:



Balls

6 balls set



**Paddles** 

2 paddles set



Net

Net + brackets

#### **RS#PingPong** Accesories:



Balls



Paddles





Wheels 4 units set.



**Protective Cover** 



Floor Anchoring System

# rs#pingpongdetails









## rs#pingponginprojects



- Hotel Alexandra | Barcelona (Spain) -