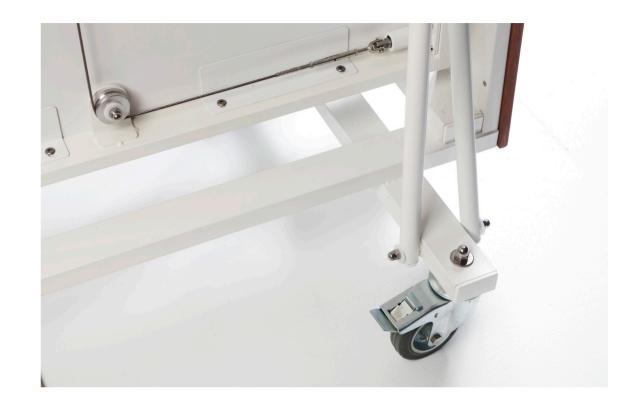

ure:



RAL 9010

Legs:



#### **Technical Info**

#### **Stationary**



#### **Folding**



#### **Product weight**

242.5 | lb 110 kg

#### Packaging Dimensions:

68x70x21 in | 172,7x154,9x53,3 cm

#### Weight

276 lb | 125 kg

#### **Product weight**

264.5 lb | 120 kg

#### Packaging **Dimensions:**

68x32x73 in | 172,7x81,3x5185,4 cm

#### Weight

309 lb | 140 kg

#### Materials

**Structure:** Steel with cataphoretic coating process and polyester paint.

Top: HPL

Legs: Iroko wood

Net: Coated polyester paint.

### **RS#PingPong Table**

#### comes with:



Balls

6 balls set



**Paddles** 

2 paddles set



Net

Net + brackets

#### **RS#PingPong** Accesories:



Balls



Paddles





Wheels 4 units set.



**Protective Cover** 



Floor Anchoring System

# rs#pingpongdetails









## rs#pingponginprojects



- Hotel Alexandra | Barcelona (Spain) -