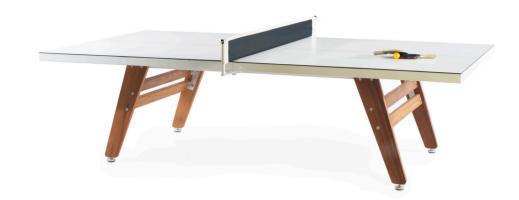

### **RS# Ping-pong Table**

by Rafael Rodríguez

Indoor / Outdoor **Stationary** 

Indoor / Outdoor **Folding** 

#### Materials

**Structure:** Steel with cataphoretic coating process and polyester paint.

Top: HPL

Legs: Iroko wood

Net: Coated polyester paint.