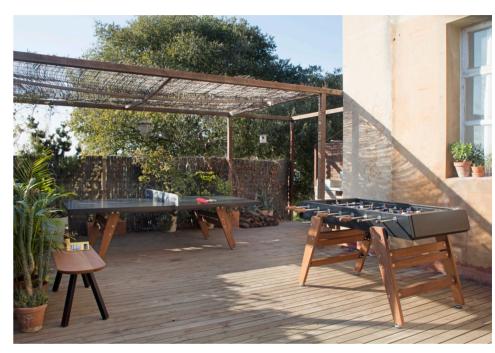

The folding version of the RS#Ping-Pong table remains discreetly tucked away until it's unfolded, revealing all its charm.

info@rs-barcelona.com rs-barcelona.com

Follow us







### **RS# Ping-pong Table**

by Rafael Rodríguez

Indoor / Outdoor **Stationary** 



Indoor / Outdoor **Folding** 



#### **Finishes**

Structure:



RAL 9010

Legs:



#### **Technical Info**

#### **Stationary**



#### **Folding**



#### **Product weight**

242.5 | lb 110 kg

#### Packaging Dimensions:

68x70x21 in | 172,7x154,9x53,3 cm

#### Weight

276 lb | 125 kg

#### **Product weight**

264.5 lb | 120 kg

#### Packaging **Dimensions:**

68x32x73 in | 172,7x81,3x5185,4 cm

#### Weight

309 lb | 140 kg

#### Materials

**Structure:** Steel with cataphoretic coating process and polyester paint.

Top: H