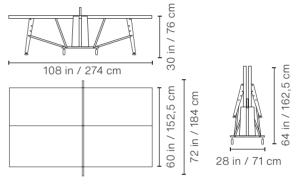

The folding version of the RS#Ping-Pong table remains discreetly tucked away until it's unfolded, revealing all its charm.

info@rs-barcelona.com rs-barcelona.com

Follow us







### **RS# Ping-pong Table**

by Rafael Rodríguez

Indoor / Outdoor **Stationary** 



Indoor / Outdoor **Folding** 



#### **Finishes**

Structure:



RAL 9010

Legs:



#### **Technical Info**

#### **Stationary**



#### **Folding**



#### **Product weight**

242.5 | lb 110 kg

#### Packaging Dimensions:

68x70x21 in | 172,7x154,9x53,3 cm

#### Weight

276 lb | 125 kg

#### **Product weight**

264.5 lb | 120 kg

#### Packaging **Dimensions:**

68x32x73 in | 172,7x81,3x5185,4 cm

#### Weight

309 lb | 140 kg

#### Materials

**Structure:** Steel with cataphoretic coating process and polyester paint.

Top: HPL

Legs: Iroko wood

Net: Coated polyester paint.

### **RS#PingPong Table**

#### comes with:



Balls

6 balls set



**Paddles** 

2 paddles set



Net

Net + brackets

#### **RS#PingPong** Accesories:



Balls



Paddles





Wheels 4 units set.



**Protective Cover** 



Floor Anchoring System

# rs#pingpongdetails









## rs#pingponginprojects



- Hotel Alexandra | Barcelona (Spain) -