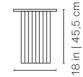

Plec is a table that takes the shape of a 5 minutes coffee break; of a few pages of the book you are reading; of an informal meeting on the terrace.



info@rs-barcelona.com rs-barcelona.com

Follow us







### Plec table collection

by Antoni Pallejà Office

#### Indoor | Outdoor











X DESIGN

#### **Finishes**

Steel:













Marble:



carrara





francia

# Make it yours

### **Customisation options**

#### **Customise your Plec table** with the RAL colour that fits to your project.

Choose the leg's colour and the top material and colour.

## Plec Rectangular Coffee Table

### **Technical Info**

#### Large





#### Medium





#### Small



14.8 in | 37,5 cm



#### Product weight

**Steel:** 52.5 lb | 23,8 kg Marble: 92.6 lb | 42 kg

#### **Packaging Dimensions**

49.2x27.6x19.7 in | 125x70x50 cm

rs-barcelona

#### Weight

**Steel:** 55.1 lb | 25 kg Marble: 152.1 lb | 69 kg

#### Product weight

Steel: 45.2 lb | 20,5 kg **Marble**: 75 lb | 34 kg

#### **Packaging**

**Dimensions** 

31.5x31.5x22.4 in | 80x80x57 cm

#### Weight

**Steel:** 50.7 lb | 23 kg **Marble:** 120.2 lb | 54,5 kg

#### Product weight

**Steel:** 18.3 lb | 8,3 kg **Marble:** 25.6 lb | 11,6 kg

### **Packaging**

**Dimensions** 

17.7x17.7x20.1 in | 45x45x51 cm

#### Weight

**Steel:** 22 lb | 10 kg Marble: 35.3 lb | 16 kg

#### **Materials**

Structure: Steel with cataphoretic coating process

with polyester texturated paint

Top: Steel or marble

###