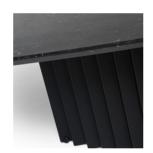

#### **Finishes**

Steel:

Marble:

carrara

francia

#### **Materials**

Structure: Steel with cataphoretic coating process

with polyester texturated paint

Top: Steel or marble