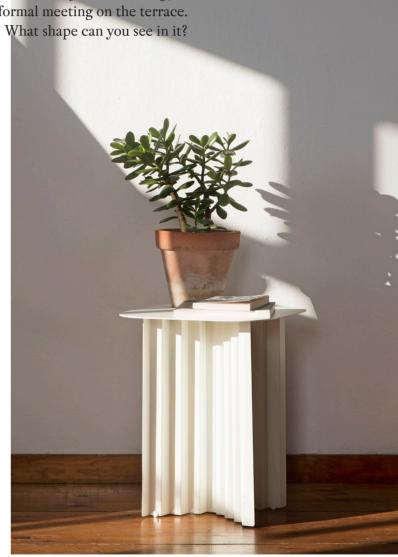

Plec is a table that takes the shape of a 5 minutes coffee break; of a few pages of the book you are reading; of an informal meeting on the terrace.

info@rs-barcelona.com rs-barcelona.com

Follow us

### **Plec Pedestal**

14.8 in | 37,5 cm