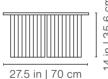

Plec is a table that takes the shape of a 5 minutes coffee break; of a few pages of the book you are reading; of an informal meeting on the terrace.



info@rs-barcelona.com rs-barcelona.com

Follow us







### Plec table collection

by Antoni Pallejà Office

#### Indoor | Outdoor











X DESIGN

#### **Finishes**

Steel:













Marble:



carrara





francia

# Make it yours

### **Customisation options**

#### **Customise your Plec table** with the RAL colour that fits to your project.

Choose the leg's colour and the top material and colour.

## Plec Rectangular Coffee Table

### **Technical Info**

#### Large





#### Medium





#### Small



14.8 in | 37,5 cm



#### Product weight

**Steel:** 52.5 lb | 23,8 kg Marble: 92.6 lb | 42 kg

#### **Packaging Dimensions**

49.2x27.6x19.7 in | 125x70x50 cm

rs-barcelona

#### Weight

**Steel:** 55.1 lb | 25 kg Marble: 152.1 lb | 69 kg

#### Product weight

Steel: 45.2 lb | 20,5 kg **Marble**: 75 lb | 34 kg

#### **Packaging**

**Dimensions** 

31.5x31.5x22.4 in | 80x80x57 cm

#### Weight

**Steel:** 50.7 lb | 23 kg **Marble:** 120.2 lb | 54,5 kg

#### Product weight

**Steel:** 18.3 lb | 8,3 kg **Marble:** 25.6 lb | 11,6 kg

### **Packaging**

**Dimensions** 

17.7x17.7x20.1 in | 45x45x51 cm

#### Weight

**Steel:** 22 lb | 10 kg Marble: 35.3 lb | 16 kg

#### **Materials**

Structure: Steel with cataphoretic coating process

with polyester texturated paint

Top: Stee