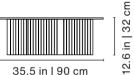

oduct weight

**Steel:** 52.5 lb | 23,8 kg Marble: 92.6 lb | 42 kg

#### **Packaging Dimensions**

49.2x27.6x19.7 in | 125x70x50 cm

rs-barcelona

#### Weight

**Steel:** 55.1 lb | 25 kg Marble: 152.1 lb | 69 kg

#### Product weight

Steel: 45.2 lb | 20,5 kg **Marble**: 75 lb | 34 kg

#### **Packaging**

**Dimensions** 

31.5x31.5x22.4 in | 80x80x57 cm

#### Weight

**Steel:** 50.7 lb | 23 kg **Marble:** 120.2 lb | 54,5 kg

#### Product weight

**Steel:** 18.3 lb | 8,3 kg **Marble:** 25.6 lb | 11,6 kg

### **Packaging**

**Dimensions** 

17.7x17.7x20.1 in | 45x45x51 cm

#### Weight

**Steel:** 22 lb | 10 kg Marble: 35.3 lb | 16 kg

#### **Materials**

Structure: Steel with cataphoretic coating process

with polyester texturated paint

Top: Steel or marble

### **Plec Desk Table**











35.5 in | 90 cm



#### Small



20 in | 50 cm



### **Plec Pedestal**





14.8 in | 37,5 cm



# plecinprojects



- Private residence | Australia -



- Laurel Restaurant | Chicago - (USA) -



- Private residence | Melbouren (Australia) -