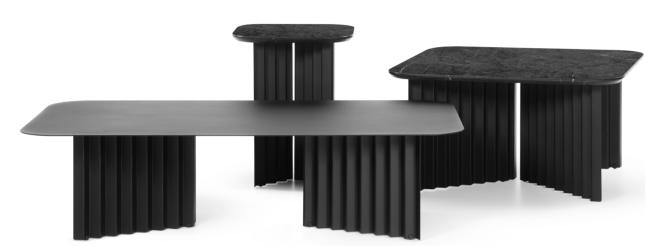

## Plec Rectangular Coffee Table

### **Plec Desk Table**

35.5 in | 90 cm

### **Plec Pedestal**

14.8 in | 37,5 cm