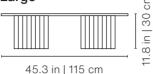

Plec is a table that takes the shape of a 5 minutes coffee break; of a few pages of the book you are reading; of an informal meeting on the terrace.



info@rs-barcelona.com rs-barcelona.com

Follow us







### Plec table collection

by Antoni Pallejà Office

#### Indoor | Outdoor











X DESIGN

#### **Finishes**

Steel:













Marble:



carrara





francia

# Make it yours

### **Customisation options**

#### **Customise your Plec table** with the RAL colour that fits to your project.

Choose the leg's colour and the top material and colour.

## Plec Rectangular Coffee Table

### **Technical Info**

#### Large





#### Medium





#### Small



14.8 in | 37,5 cm



#### Product weight

**Steel:** 52.5 lb | 23,8 kg Marble: 92.6 lb | 42 kg

#### **Packaging Dimensions**

49.2x27.6x19.7 in | 125x70x50 cm

rs-barcelona

#### Weight

**Steel:** 55.1 lb | 25 kg Marble: 152.1 lb | 69 kg

#### Product weight

Steel: 45.2 lb | 20,5 kg **Marble**: 75 lb | 34 kg

#### **Packaging**

**Dimensions** 

31.5x31.5x22.4 in | 80x80x57 cm

#### Weight

**Steel:** 50.7 lb | 23 kg **Marble:** 120.2 lb | 54,5 kg

#### Product weight

**Steel:** 18.3 lb | 8,3 kg **Marble:** 25.6 lb | 11,6 kg

### **Packaging**

**Dimensions** 

17.7x17.7x20.1 in | 45x45x51 cm

#### Weight

**Steel:** 22 lb | 10 kg Marble: 35.3 lb | 16 kg

#### **Materials**

Structure: Steel with cataphoretic coating process

with polyester texturated