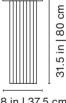

ckaging Dimensions**

49.2x27.6x19.7 in | 125x70x50 cm

rs-barcelona

#### Weight

**Steel:** 55.1 lb | 25 kg Marble: 152.1 lb | 69 kg

#### Product weight

Steel: 45.2 lb | 20,5 kg **Marble**: 75 lb | 34 kg

#### **Packaging**

**Dimensions** 

31.5x31.5x22.4 in | 80x80x57 cm

#### Weight

**Steel:** 50.7 lb | 23 kg **Marble:** 120.2 lb | 54,5 kg

#### Product weight

**Steel:** 18.3 lb | 8,3 kg **Marble:** 25.6 lb | 11,6 kg

### **Packaging**

**Dimensions** 

17.7x17.7x20.1 in | 45x45x51 cm

#### Weight

**Steel:** 22 lb | 10 kg Marble: 35.3 lb | 16 kg

#### **Materials**

Structure: Steel with cataphoretic coating process

with polyester texturated paint

Top: Steel or marble

### **Plec Desk Table**











35.5 in | 90 cm



#### Small



20 in | 50 cm



### **Plec Pedestal**





14.8 in | 37,5 cm



# plecinprojects



- Private residence | Australia -



- Laurel Restaurant | Chicago - (USA) -



- Private residence | Melbouren (Australia) -