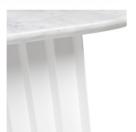

#### **Finishes**

Steel:

Marble:

carrara

francia

#### **Materials**

Structure: Steel with cataphoretic coating process

with polyester texturated paint

Top: Steel or marble