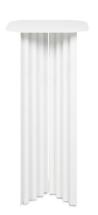

Packaging Dimensions**

49.2x27.6x19.7 in | 125x70x50 cm

rs-barcelona

#### Weight

**Steel:** 55.1 lb | 25 kg Marble: 152.1 lb | 69 kg

#### Product weight

Steel: 45.2 lb | 20,5 kg **Marble**: 75 lb | 34 kg

#### **Packaging**

**Dimensions** 

31.5x31.5x22.4 in | 80x80x57 cm

#### Weight

**Steel:** 50.7 lb | 23 kg **Marble:** 120.2 lb | 54,5 kg

#### Product weight

**Steel:** 18.3 lb | 8,3 kg **Marble:** 25.6 lb | 11,6 kg

### **Packaging**

**Dimensions** 

17.7x17.7x20.1 in | 45x45x51 cm

#### Weight

**Steel:** 22 lb | 10 kg Marble: 35.3 lb | 16 kg

#### **Materials**

Structure: Steel with cataphoretic coating process

with polyester texturated paint

Top: Steel or marble

### **Plec Desk Table**











35.5 in | 90 cm



#### Small



20 in | 50 cm



### **Plec Pedestal**





14.8 in | 37,5 cm



# plecinprojects



- Private residence | Australia -



- Laurel Restaurant | Chicago - (USA) -



- Private residence | Melbouren (Australia) -