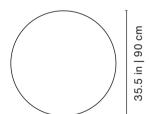

el:** 52.5 lb | 23,8 kg Marble: 92.6 lb | 42 kg

#### **Packaging Dimensions**

49.2x27.6x19.7 in | 125x70x50 cm

rs-barcelona

#### Weight

**Steel:** 55.1 lb | 25 kg Marble: 152.1 lb | 69 kg

#### Product weight

Steel: 45.2 lb | 20,5 kg **Marble**: 75 lb | 34 kg

#### **Packaging**

**Dimensions** 

31.5x31.5x22.4 in | 80x80x57 cm

#### Weight

**Steel:** 50.7 lb | 23 kg **Marble:** 120.2 lb | 54,5 kg

#### Product weight

**Steel:** 18.3 lb | 8,3 kg **Marble:** 25.6 lb | 11,6 kg

### **Packaging**

**Dimensions** 

17.7x17.7x20.1 in | 45x45x51 cm

#### Weight

**Steel:** 22 lb | 10 kg Marble: 35.3 lb | 16 kg

#### **Materials**

Structure: Steel with cataphoretic coating process

with polyester texturated paint

Top: Steel or marble

### **Plec Desk Table**











35.5 in | 90 cm



#### Small



20 in | 50 cm



### **Plec Pedestal**





14.8 in | 37,5 cm



# plecinprojects



- Private residence | Australia -



- Laurel Restaurant | Chicago - (USA) -



- Private residence | Melbouren (Australia) -