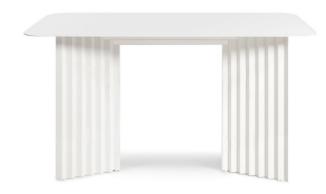

### Product weight

**Steel:** 52.5 lb | 23,8 kg Marble: 92.6 lb | 42 kg

#### **Packaging Dimensions**

49.2x27.6x19.7 in | 125x70x50 cm

rs-barcelona

#### Weight

**Steel:** 55.1 lb | 25 kg Marble: 152.1 lb | 69 kg

#### Product weight

Steel: 45.2 lb | 20,5 kg **Marble**: 75 lb | 34 kg

#### **Packaging**

**Dimensions** 

31.5x31.5x22.4 in | 80x80x57 cm

#### Weight

**Steel:** 50.7 lb | 23 kg **Marble:** 120.2 lb | 54,5 kg

#### Product weight

**Steel:** 18.3 lb | 8,3 kg **Marble:** 25.6 lb | 11,6 kg

### **Packaging**

**Dimensions** 

17.7x17.7x20.1 in | 45x45x51 cm

#### Weight

**Steel:** 22 lb | 10 kg Marble: 35.3 lb | 16 kg

#### **Materials**

Structure: Steel with cataphoretic coating process

with polyester texturated paint

Top: Steel or marble

### **Plec Desk Table**











35.5 in | 90 cm



#### Small



20 in | 50 cm



### **Plec Pedestal**





14.8 in | 37,5 cm



# plecinprojects



- Private residence | Australia -



- Laurel Restaurant | Chicago - (USA) -



- Private residence | Melbouren (Australia) -