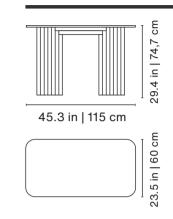

# Product weight

**Steel:** 52.5 lb | 23,8 kg Marble: 92.6 lb | 42 kg

#### **Packaging Dimensions**

49.2x27.6x19.7 in | 125x70x50 cm

rs-barcelona

#### Weight

**Steel:** 55.1 lb | 25 kg Marble: 152.1 lb | 69 kg

#### Product weight

Steel: 45.2 lb | 20,5 kg **Marble**: 75 lb | 34 kg

#### **Packaging**

**Dimensions** 

31.5x31.5x22.4 in | 80x80x57 cm

#### Weight

**Steel:** 50.7 lb | 23 kg **Marble:** 120.2 lb | 54,5 kg

#### Product weight

**Steel:** 18.3 lb | 8,3 kg **Marble:** 25.6 lb | 11,6 kg

### **Packaging**

**Dimensions** 

17.7x17.7x20.1 in | 45x45x51 cm

#### Weight

**Steel:** 22 lb | 10 kg Marble: 35.3 lb | 16 kg

#### **Materials**

Structure: Steel with cataphoretic coating process

with polyester texturated paint

Top: Steel or marble

### **Plec Desk Table**











35.5 in | 90 cm



#### Small



20 in | 50 cm



### **Plec Pedestal**





14.8 in | 37,5 cm



# plecinprojects



- Private residence | Australia -



- Laurel Restaurant | Chicago - (USA) -



- Private residence | Melbouren (Australia) -