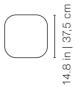

Plec is a table that takes the shape of a 5 minutes coffee break; of a few pages of the book you are reading; of an informal meeting on the terrace.



info@rs-barcelona.com rs-barcelona.com

Follow us







### Plec table collection

by Antoni Pallejà Office

#### Indoor | Outdoor











X DESIGN

#### **Finishes**

Steel:













Marble:



carrara





francia

# Make it yours

### **Customisation options**

#### **Customise your Plec table** with the RAL colour that fits to your project.

Choose the leg's colour and the top material and colour.

## Plec Rectangular Coffee Table

### **Technical Info**

#### Large





#### Medium





#### Small



14.8 in | 37,5 cm



#### Product weight

**Steel:** 52.5 lb | 23,8 kg Marble: 92.6 lb | 42 kg

#### **Packaging Dimensions**

49.2x27.6x19.7 in | 125x70x50 cm

rs-barcelona

#### Weight

**Steel:** 55.1 lb | 25 kg Marble: 152.1 lb | 69 kg

#### Product weight

Steel: 45.2 lb | 20,5 kg **Marble**: 75 lb | 34 kg

#### **Packaging**

**Dimensions** 

31.5x31.5x22.4 in | 80x80x57 cm

#### Weight

**Steel:** 50.7 lb | 23 kg **Marble:** 120.2 lb | 54,5 kg

#### Product weight

**Steel:** 18.3 lb | 8,3 kg **Marble:** 25.6 lb | 11,6 kg

### **Packaging**

**Dimensions** 

17.7x17.7x20.1 in | 45x45x51 cm

#### Weight

**Steel:** 22 lb | 10 kg Marble: 35.3 lb | 16 kg

#### **Materials**

Structure: Steel with cataphoretic coating process

with polyester texturated paint

Top: Steel or marble

### **Plec Desk Table**