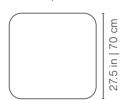

Plec is a table that takes the shape of a 5 minutes coffee break; of a few pages of the book you are reading; of an informal meeting on the terrace.



info@rs-barcelona.com rs-barcelona.com

Follow us







### Plec table collection

by Antoni Pallejà Office

#### Indoor | Outdoor











X DESIGN

#### **Finishes**

Steel:













Marble:



carrara





francia

# Make it yours

### **Customisation options**

#### **Customise your Plec table** with the RAL colour that fits to your project.

Choose the leg's colour and the top material and colour.

## Plec Rectangular Coffee Table

### **Technical Info**

#### Large





#### Medium





#### Small



14.8 in | 37,5 cm



#### Product weight

**Steel:** 52.5 lb | 23,8 kg Marble: 92.6 lb | 42 kg

#### **Packaging Dimensions**

49.2x27.6x19.7 in | 125x70x50 cm

rs-barcelona

#### Weight

**Steel:** 55.1 lb | 25 kg Marble: 152.1 lb | 69 kg

#### Product weight

Steel: 45.2 lb | 20,5 kg **Marble**: 75 lb | 34 kg

#### **Packaging**

**Dimensions** 

31.5x31.5x22.4 in | 80x80x57 cm

#### Weight

**Steel:** 50.7 lb | 23 kg **Marble:** 120.2 lb | 54,5 kg

#### Product weight

**Steel:** 18.3 lb | 8,3 kg **Marble:** 25.6 lb | 11,6 kg

### **Packaging**

**Dimensions** 

17.7x17.7x20.1 in | 45x45x51 cm

#### Weight

**Steel:** 22 lb | 10 kg Marble: 35.3 lb | 16 kg

#### **Materials**

Structure: Steel with cataphoretic coating process

with polyester texturated paint

Top: Steel