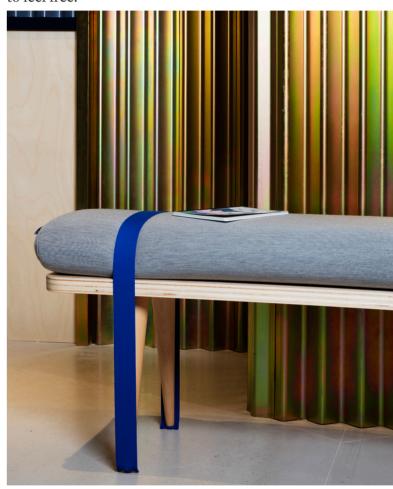

## **Customise your On the road bench**

with the fabric that fits to your project.

#### Materials

Structure: Cross-ply beech base with solid beech leas

**Upholstery:** Uniform Melange from Kvadrat (68% wool, 22% polyamide and 10% polyester.

Strap: 100% polyester.

Stuffing: Mix of natural and synthetic fibres.