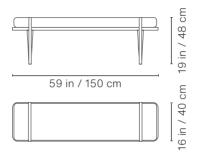

#### **Technical Info**

**Weight** 28.7 lb | 13 kg

Packaging
Dimensions:
60.2x16.9x16.5 in | 153x43x42 cm

**Weight** 33 lb | 15 kg