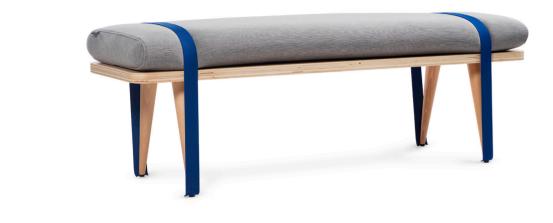

#### **Technical Info**

**Weight** 28.7 lb | 13 kg

Packaging
Dimensions:
60.2x16.9x16.5 in | 153x43x42 cm

**Weight** 33 lb | 15 kg

#### Materials

Structure: Cross-ply beech base with solid beech leas

**Upholstery:** Uniform Melange from Kvadrat (68% wool, 22% polyamide and 10% polyester.

Strap: 100% polyester.

Stuffing: Mix of natural and synthetic fibres.