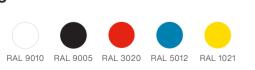

### **Finishes**

Structure:

Make it yours Customisation options

**Customise your football table** with the RAL colour that fits to your project.