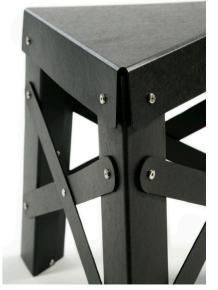

#### Materials

Structure: Aliminium painted with polyester paint.

Eiffel stools comes with a flat pack and a recycled cotton totte bag.

Eiffel is stackable