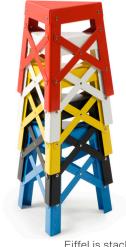

#### Materials

Structure: Aliminium painted with polyester paint.

Eiffel stools comes with a flat pack and a recycled cotton totte bag.

Eiffel is stackable