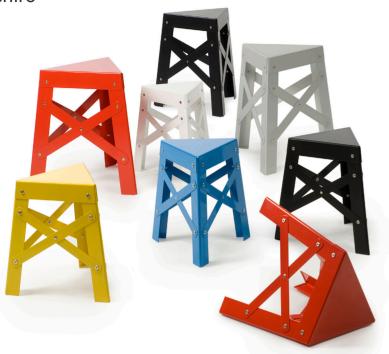

### **Finishes**

Structure:

Make it yours Customisation options

**Customise your football table** with the RAL colour that fits to your project.

#### Materials

Structure: Aliminium painted with polyester paint.

Eiffel stools comes with a flat pack and a recycled cotton totte bag.

Eiffel is stackable