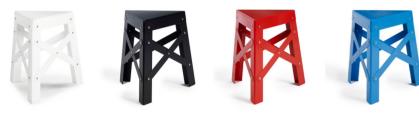

### **Finishes**

Structure:

Make it yours Customisation options

**Customise your football table** with the RAL colour that fits to your project.

#### Materials

Structure: Aliminium painted with polyester paint.

Eiffel stools comes with a flat pack and a recycled cotton totte bag.

Eiffel is stackable