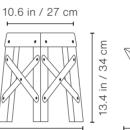

## **Technical Info**

#### Kids

13.8 in / 35 cm

13.8 in / 35 cm

Weight 4.4 lb | 2 kg