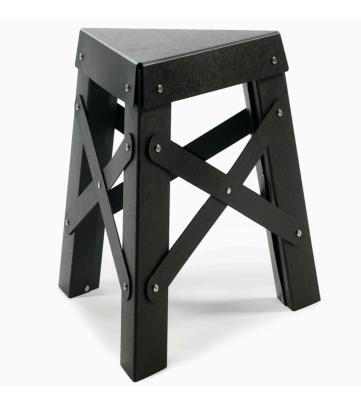

# **Eiffel stool**

by Shigeki Fujishiro

Aluminium

#### Materials

Structure: Aliminium painted with polyester paint.

Eiffel stools comes with a flat pack and a recycled cotton totte bag.

Eiffel is stackable