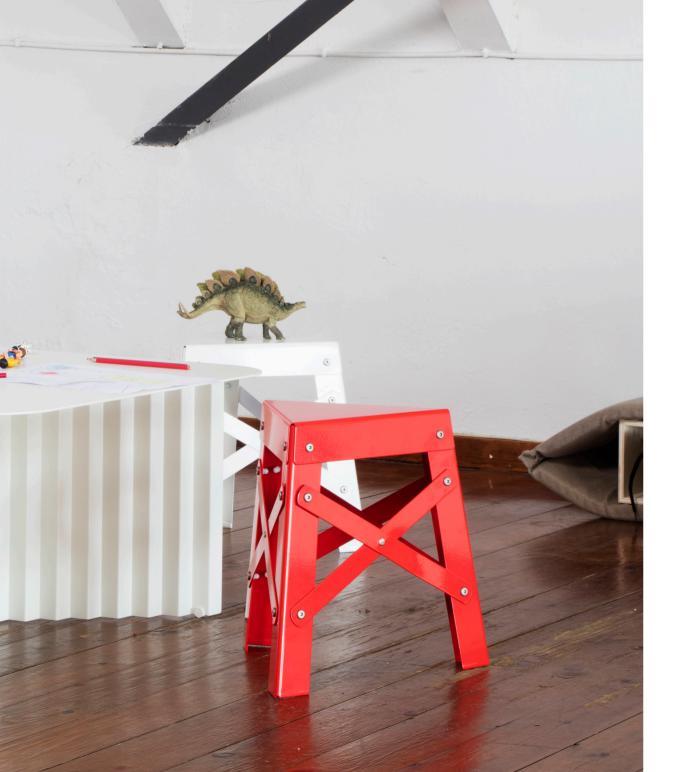

## **Eiffel stool colletion**

by Shigeki Fujishiro

**<u>Eiffel</u>** is a stool inspired by Paris, designed in Tokyo and produced in Barcelona. Its next destination is up to you.

info@rs-barcelona.com rs-barcelona.com Follow us f | 🗙 | 🞯 | 🌮

# **Eiffel stool**

by Shigeki Fujishiro

Aluminium

## **Eiffel stool**

by Shigeki Fujishiro