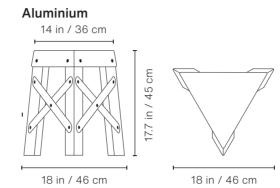

## **Eiffel stool colletion**

by Shigeki Fujishiro







**<u>Eiffel</u>** is a stool inspired by Paris, designed in Tokyo and produced in Barcelona. Its next destination is up to you.

info@rs-barcelona.com rs-barcelona.com Follow us f | 🗙 | 🞯 | 🌮

# **Eiffel stool**

by Shigeki Fujishiro

Aluminium





### **Finishes**

Structure:



Make it yours Customisation options

**Customise your football table** with the RAL colour that fits to your project.



## **Technical Info**



#### Kids



13.8 in / 35 cm

13.8 in / 35 cm

Weight 4.4 lb | 2 kg

#### Packaging

**Dimensions:** 19.7x17.9x3.1 in | 50x45,5x8 cm

Weight 4.4 lb | 2 kg

**Weight** 3.3 lb | 1,5 kg

Packaging Dimensions: 19.7x17.9x3.1 in | 50x45,5x8 cm

**Weight** 3.4 lb | 1,5 kg

#### Materials

Structure: Aliminium painted with polyester paint.



Eiffel stools comes with a flat pack and a recycled cotton totte bag.



Eiffel is stackable

## **Eiffel stool**

by Shigeki Fujishiro

## Paper



### **Technical Info**



#### Materials

Recycled paper pulp.



Packaging Dimensions:

19.7x17.9x3.1 in | 50x45,5x8 cm **Weight** 3.4 lb | 1,5 kg

### **Finishes**





Eiffel stools comes with a flat pack and a recycled cotton totte bag.



Its made of a very strong recycled paper pulp. It can stand 140 kg |