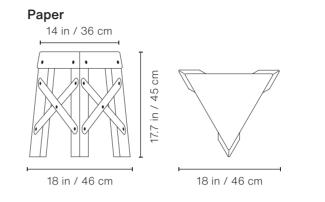

## Paper

### **Technical Info**

#### Materials

Recycled paper pulp.

Packaging Dimensions:

19.7x17.9x3.1 in | 50x45,5x8 cm **Weight** 3.4 lb | 1,5 kg