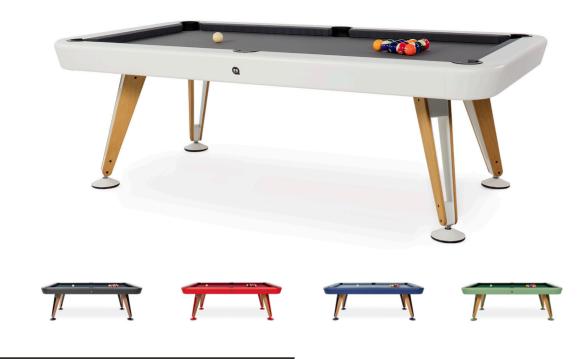

# **Diagonal Outdoor Pool Table**

by Yonoh

## **Finishes**

Structure:

Cloth:

Legs:

The Diagonal board is a compact fibre cement slab. Tougher, lighter and more sustainable than slate and with the same playing features. It comes in a single piece for easy assembly, without the need of a professional team.