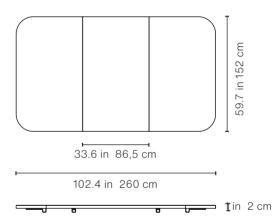

#### 7ft American

92.7 in | 235,5 cm

Playing area: 78.7x39.4 in | 200x100 cm

#### 8ft American

102.4 in | 260 cm

**Playing area**: 88.2x22.1 in | 224x112 cm