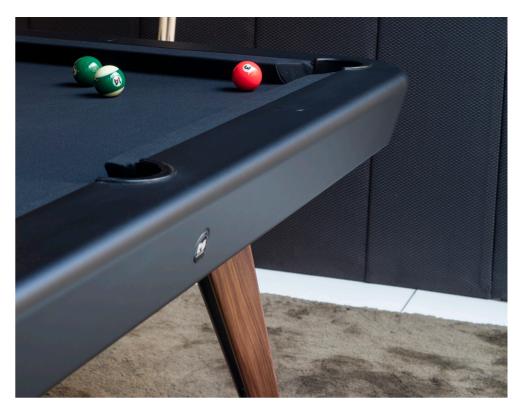

#### **Materials**

Structure: Steel with micro textured polyester

Cloth: Gorina 90% worsted wool and 10% nylon. Board: 20 mm thickness 1 piece fibre cement.

Legs: Steel with micro textured polyester paint and iroko wallnut or oak wood.

Cushion: K66 premium rubber cushion.

Weight 529 lb | 240 kg