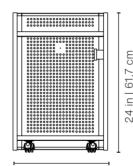

# **Diagonal Indoor Floor Cue Rack**

## **Technical Info**

16.3 in | 41,5 cm

### Packaging **Dimensions:**

18.9x17.3x26.6 in | 48x44x67 cm