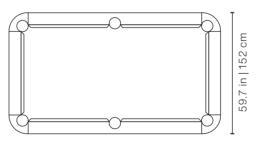

#### 7ft American

92.7 in | 235,5 cm

Playing area: 78.7x39.4 in | 200x100 cm

#### 8ft American

102.4 in | 260 cm

**Playing area**: 88.2x22.1 in | 224x112 cm