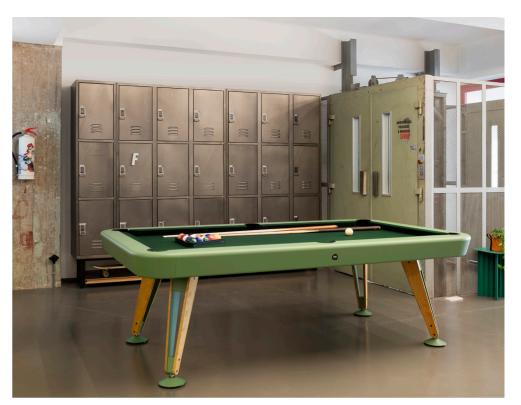

# diagonalimages

- Diagonal outdoor + Fenix top -

- Diagonal indoor black-walnut -

- Diagonal floor cue rack detail -