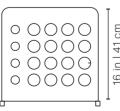

| 224x112 cm

#### **Materials**

Structure: Primer coated steel with micro textured polyester paint.

Legs: Primer coated steel with micro textured and

Cloth: Solid from Sunbrella (100% acrylic).

Board: 20 mm thickness 1 piece fibre cement.

iroko wallnut or oak wood.

Cushion: K66 premium rubber cushion.

#### Weight

529 lb | 240 kg

### **Packaging**

### **Dimensions:**

107.1x65x21.6 in | 272x165x55 cm

#### Weight

705.5 lb | 320 kg;

## **Diagonal Indoor Pool Table** comes with:



#### 16 balls

Aramith Premium pool set.



### 2 cues

Dufferin club cue Canadian Maple.



## 1 triangle



12 black chalk Master

## Table brush



Protective cover

# **Diagonal Indoor Floor Cue Rack**



## **Finishes**

Structure:





















## **Technical Info**



16.3 in | 41,5 cm



### Materials

Structure: Steel finished with a micro textured polyester paint.

Trays: Iroko, walnut or oak

## Weight

33 lb | 15 kg

### Packaging **Dimensions:**

18.9x17.3x26.6 in | 48x44x67 cm

## Weight

35.3 lb | 16 kg

## **Diagonal Indoor Floor Cue** Rack comes with:



Wheels

Balls, cues, black chalk, triangle and brush are included with Diagonal pool tables. Diagonal floor cue rack comes without accesories.

# **Diagonal Outdoor Floor Cue Rack**

by Yonoh





## **Finishes**

Structure:





Wood:





## **Technical Info**



16.3 in | 41,5 cm



#### Materials

Structure: Primer coated steel with micro textured polyester paint.

Trays: Fenix (white or black) Wooden details: Iroko wood.

## Weight

33 lb | 15 kg

## **Packaging**

**Dimensions:** 18.9x17.3x26.6 in | 48x44x