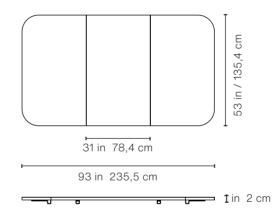

#### 7ft American

92.7 in | 235,5 cm

Playing area: 78.7x39.4 in | 200x100 cm

#### 8ft American

102.4 in | 260 cm

**Playing area**: 88.2x22.1 in | 224x112 cm