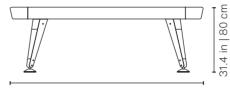

#### 7ft American

92.7 in | 235,5 cm

Playing area: 78.7x39.4 in | 200x100 cm

#### 8ft American

102.4 in | 260 cm

**Playing area**: 88.2x22.1 in | 224x112 cm