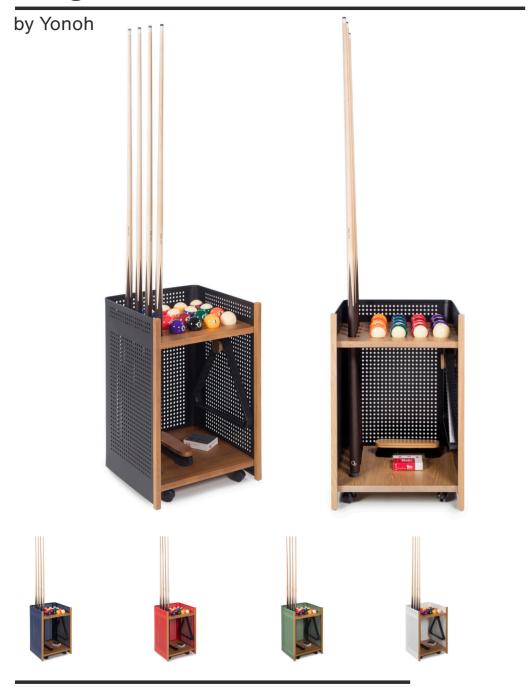

# **Diagonal Indoor Floor Cue Rack**

## **Technical Info**

16.3 in | 41,5 cm

### Materials

Structure: Steel finished with a micro textured polyester paint.

Trays: Iroko, walnut or oak

## Weight

33 lb | 15 kg

### Packaging **Dimensions:**

18.9x17.3x26.6 in | 48x44x67 cm

## Weight

35.3 lb | 16 kg

## **Diagonal Indoor Floor Cue** Rack comes with:

Wheels

Balls, cues, black chalk, triangle and brush are included with Diagonal pool tables. Diagonal floor cue rack comes without accesories.