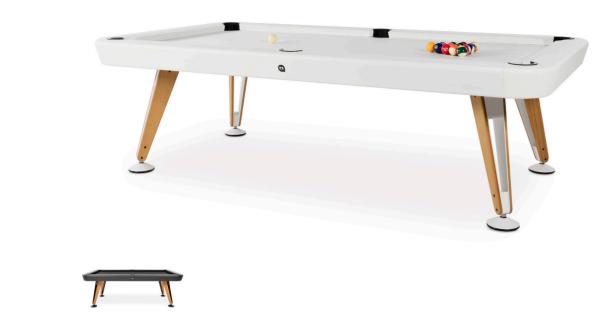

# **Diagonal Indoor Pool Table**

by Yonoh

#### 7ft American

92.7 in | 235,5 cm

Playing area: 78.7x39.4 in | 200x100 cm

#### 8ft American

102.4 in | 260 cm

**Playing area**: 88.2x22.1 in | 224x112 cm

#### **Materials**

Structure: Steel with micro textured polyester

Cloth: Gorina 90% worsted wool and 10% nylon. Board: 20 mm thickness 1 piece fibre cement.

Legs: Steel with micro textured polyester paint and iroko wallnut or oak wood.