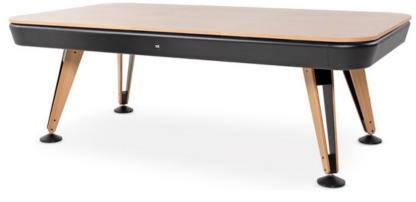

# **Diagonal Outdoor Pool Table**

by Yonoh

## **Finishes**

Structure:

Cloth:

Legs:

The Diagonal board is a compact fibre cement slab. Tougher, lighter and more sustainable than slate and with the same playing features. It comes in a single piece for easy assembly, without the need of a professional team.