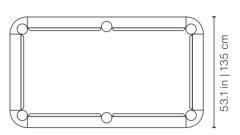

#### 7ft American

92.7 in | 235,5 cm

Playing area: 78.7x39.4 in | 200x100 cm

#### 8ft American

102.4 in | 260 cm

**Playing area**: 88.2x22.1 in | 224x112 cm