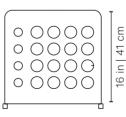

cue Canadian Maple.



## 1 triangle



12 black chalk Master

## Table brush



Protective cover

# **Diagonal Indoor Floor Cue Rack**



## **Finishes**

Structure:





















## **Technical Info**



16.3 in | 41,5 cm



### Materials

Structure: Steel finished with a micro textured polyester paint.

Trays: Iroko, walnut or oak

## Weight

33 lb | 15 kg

### Packaging **Dimensions:**

18.9x17.3x26.6 in | 48x44x67 cm

## Weight

35.3 lb | 16 kg

## **Diagonal Indoor Floor Cue** Rack comes with:



Wheels

Balls, cues, black chalk, triangle and brush are included with Diagonal pool tables. Diagonal floor cue rack comes without accesories.

# **Diagonal Outdoor Floor Cue Rack**

by Yonoh





## **Finishes**

Structure:





Wood:





## **Technical Info**



16.3 in | 41,5 cm



#### Materials

Structure: Primer coated steel with micro textured polyester paint.

Trays: Fenix (white or black) Wooden details: Iroko wood.

## Weight

33 lb | 15 kg

## **Packaging**

**Dimensions:** 18.9x17.3x26.6 in | 48x44x67 cm

Weight 35.3 lb | 16 kg

## **Diagonal Outdoor Floor** Cue Rack comes with:



Wheels



Protective cover

Balls, cues, black chalk, triangle and brush are included with Diagonal pool tables. Diagonal floor cue rack comes without accesories.

# **Diagonal Top**

by Rafael Rodríguez





**Outdoor** 



## **Indoor finishes**

Wood:







## **Outdoor finishes**

Fenix:





## It comes in 3 spare pieces









## **Technical Info**

#### 7ft American



**Weight** 105.8 lb | 48 kg

### **Packaging Dimensions:**

57.8x35x9.8 in | 147x89x25

## Weight

11