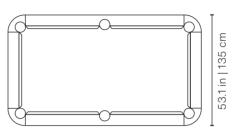

#### 7ft American

92.7 in | 235,5 cm

Playing area: 78.7x39.4 in | 200x100 cm

#### 8ft American

102.4 in | 260 cm

**Playing area**: 88.2x22.1 in | 224x112 cm