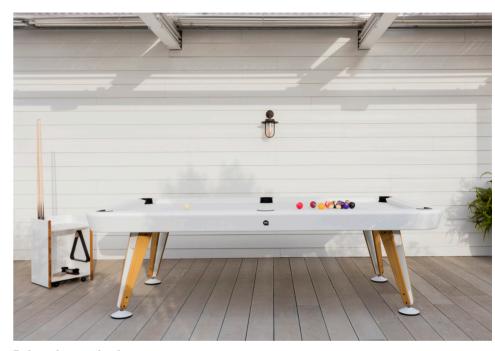

# **Diagonal Outdoor Pool Table**

by Yonoh

## **Finishes**

Structure:

Cloth:

Legs:

The Diagonal board is a compact fibre cement slab. Tougher, lighter and more sustainable than slate and with the same playing features. It comes in a single piece for easy assembly, without the need of a professional team.