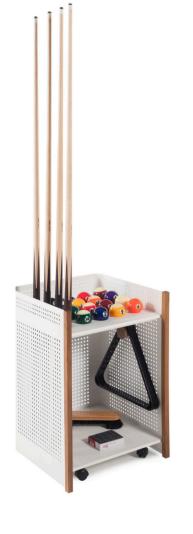

# **Diagonal Indoor Floor Cue Rack**

## **Technical Info**

16.3 in | 41,5 cm

### Materials

Structure: Steel finished with a micro textured polyester paint.

Trays: Iroko, walnut or oak

## Weight

33 lb | 15 kg

## **Diagonal Indoor Floor Cue** Rack comes with:

Wheels

Balls, cues, black chalk, triangle and brush are included with Diagonal pool tables. Diagonal floor cue rack comes without accesories.