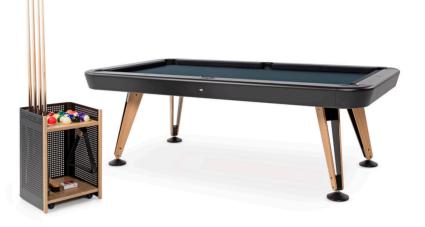

# **Diagonal Indoor Pool Table**

by Yonoh

#### 7ft American

92.7 in | 235,5 cm

Playing area: 78.7x39.4 in | 200x100 cm

#### 8ft American

102.4 in | 260 cm

**Playing area**: 88.2x22.1 in | 224x112 cm