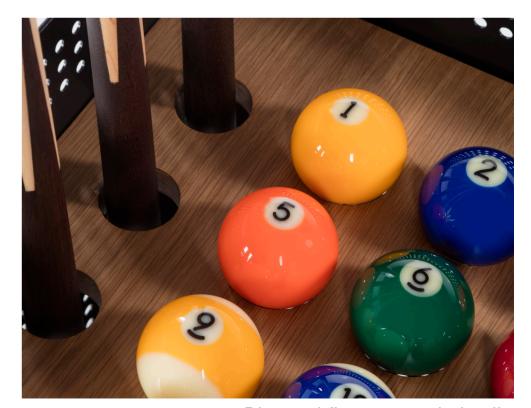

### 16 balls

Aramith Premium pool set.

#### 16 balls

Aramith Premium pool set.