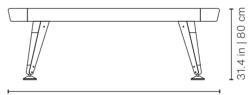

Like a line, which crosses a space from end to end, the **Diagonal pool table** fills any room with design, elegance and a playful attitude.

info@rs-barcelona.com rs-barcelona.com

Follow us







# **Diagonal Indoor Pool Table**

by Yonoh



## **Finishes**

Structure:



















Legs:





## Cloth:















## Make it yours

**Customisation options** 

Customise your pool table with the RAL colour and cloth\* that fit to your project.

And add your logo on the cloth.

## **Technical Info**

#### 7ft American



92.7 in | 235,5 cm



Playing area: 78.7x39.4 in | 200x100 cm

## Weight

493.8 lb | 224 kg

### **Packaging**

#### **Dimensions:**

98x58x21.6 in | 248x148x55 cm

#### Weight

639.9 lb | 290 kg

#### 8ft American



102.4 in | 260 cm



**Playing area**: 88.2x22.1 in | 224x112 cm

#### **Materials**

Structure: Steel with micro textured polyester

Cloth: Gorina 90% worsted wool and 10% nylon. Board: 20 mm thickness 1 piece fibre cement.

Legs: Steel with micro textured polyester paint and iroko wallnut or oak wood.

Cushion: K66 premium rubber cushion.

Weight 529 lb | 240 kg

## **Packaging**

### **Dimensions:**

107.1x65x21.6 in | 272x165x55 cm

#### Weiaht

705.5 lb | 320 kg;

## **Diagonal Indoor Pool Table** comes with:



### 16 balls

Aramith Premium pool set.



#### 2 cues

Dufferin club cue Canadian Maple.



1 triangle



12 black chalk



Table brush

<sup>\*</sup> Ask for the colour options

#### rs-barcelona

# **Diagonal Outdoor Pool Table**

by Yonoh



## **Finishes**

Structure: