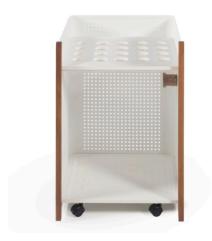

# **Diagonal Indoor Floor Cue Rack**

## **Finishes**

Structure:

### Materials

Structure: Steel finished with a micro textured polyester paint.

Trays: Iroko, walnut or oak

## **Diagonal Indoor Floor Cue** Rack comes with:

Wheels

Balls, cues, black chalk, triangle and brush are included with Diagonal pool tables. Diagonal floor cue rack comes without accesories.