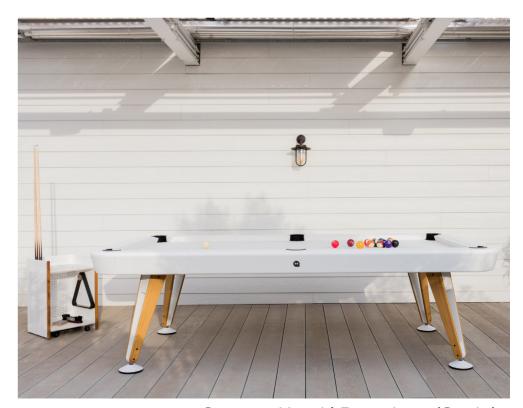

# **Diagonal Outdoor Pool Table**

by Yonoh

## **Finishes**

Structure:

Cloth:

Legs:

The Diagonal board is a compact fibre cement slab. Tougher, lighter and more sustainable than slate and with the same playing features. It comes in a single piece for easy assembly, without the need of a professional team.

#### **Materials**

Structure: Primer coated steel with micro textured polyester paint.

Legs: Primer coated steel with micro textured and

Cloth: Solid from Sunbrella (100% acrylic).

Board: 20 mm thickness 1 piece fibre cement.