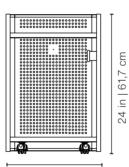

area**: 88.2x22.1 in | 224x112 cm

#### **Materials**

Structure: Primer coated steel with micro textured polyester paint.

Legs: Primer coated steel with micro textured and

Cloth: Solid from Sunbrella (100% acrylic).

Board: 20 mm thickness 1 piece fibre cement.

iroko wallnut or oak wood.

Cushion: K66 premium rubber cushion.

#### Weight

529 lb | 240 kg

### **Packaging**

### **Dimensions:**

107.1x65x21.6 in | 272x165x55 cm

#### Weight

705.5 lb | 320 kg;

## **Diagonal Indoor Pool Table** comes with:



#### 16 balls

Aramith Premium pool set.



### 2 cues

Dufferin club cue Canadian Maple.



## 1 triangle



12 black chalk Master

## Table brush



Protective cover

# **Diagonal Indoor Floor Cue Rack**



## **Finishes**

Structure:





















## **Technical Info**



16.3 in | 41,5 cm



### Materials

Structure: Steel finished with a micro textured polyester paint.

Trays: Iroko, walnut or oak

## Weight

33 lb | 15 kg

### Packaging **Dimensions:**

18.9x17.3x26.6 in | 48x44x67 cm

## Weight

35.3 lb | 16 kg

## **Diagonal Indoor Floor Cue** Rack comes with:



Wheels

Balls, cues, black chalk, triangle and brush are included with Diagonal pool tables. Diagonal floor cue rack comes without accesories.

# **Diagonal Outdoor Floor Cue Rack**

by Yonoh





## **Finishes**

Structure:





Wood:





## **Technical Info**



16.3 in | 41,5 cm



#### Materials

Structure: Primer coated steel with micro textured polyester paint.

Trays: Fenix (white or black) Wooden details: Iroko wood.

## Weight

33 lb | 15 kg

## **Packaging**

**Dimensions:** 18.9x