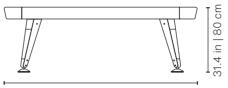

#### 7ft American

92.7 in | 235,5 cm

Playing area: 78.7x39.4 in | 200x100 cm

#### 8ft American

102.4 in | 260 cm

**Playing area**: 88.2x22.1 in | 224x112 cm