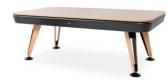

ories.

# **Diagonal Outdoor Floor Cue Rack**

by Yonoh





## **Finishes**

Structure:





Wood:





## **Technical Info**



16.3 in | 41,5 cm



#### Materials

Structure: Primer coated steel with micro textured polyester paint.

Trays: Fenix (white or black) Wooden details: Iroko wood.

## Weight

33 lb | 15 kg

## **Packaging**

**Dimensions:** 18.9x17.3x26.6 in | 48x44x67 cm

Weight 35.3 lb | 16 kg

## **Diagonal Outdoor Floor** Cue Rack comes with:



Wheels



Protective cover

Balls, cues, black chalk, triangle and brush are included with Diagonal pool tables. Diagonal floor cue rack comes without accesories.

# **Diagonal Top**

by Rafael Rodríguez





**Outdoor** 



## **Indoor finishes**

Wood:







## **Outdoor finishes**

Fenix:





## It comes in 3 spare pieces









## **Technical Info**

#### 7ft American



**Weight** 105.8 lb | 48 kg

### **Packaging Dimensions:**

57.8x35x9.8 in | 147x89x25

## Weight

114.6 lb | 55 kg

### 8ft American



# **Weight** 132.3 lb | 60 kg

## Packaging dimensions:

63.4x37.4x10.2 in | 161x95x26 cm

## Weight

147.7 lb | 67 kg

#### Materials

Indoor top: Cross-ply and irko, walnut or oak finish. Outdoor top: Fenix (white or black).

# diagonalinprojects



- Alexandra Hotel | Barcelona (Spain)



- Genialidades office | Barcelona (Spain) -



- Seventy Hotel | Barcelona (Spain) -

# diagonalimages



- Diagonal outdoor + Fenix top -



- Diagonal indoor black-walnut -



- Diagonal floor cue rack detail -