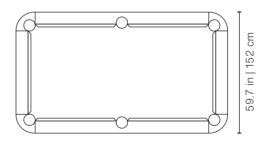

#### 7ft American

92.7 in | 235,5 cm

Playing area: 78.7x39.4 in | 200x100 cm

#### 8ft American

102.4 in | 260 cm

**Playing area**: 88.2x22.1 in | 224x112 cm