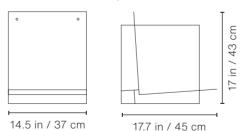

### **Technical Info**

#### Standard module

Weight 19.6 lb | 9 kg

**Packaging Dimensions:** 21.7x18.1x19.3 in | 55x46x49 cm

Weight 44 lb | 20 kg