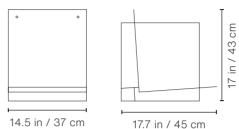

### **Technical Info**

#### Standard module

Weight 19.6 lb | 9 kg

**Packaging Dimensions:** 21.7x18.1x19.3 in | 55x46x49 cm

Weight 44 lb | 20 kg

#### Open module

Weight 13.9 lb | 6,3 kg

Packaging **Dimensions:** 21.7x18.1x19.3 in | 55x46x49 cm

Weiaht 31 lb | 14 kg

#### Module with trim panel

Weight 24.2 lb | 11 kg

**Packaging** Dimensions: 21.7x18.1x19.3 in | 55x46x49 cm

Weight 53 lb | 24 kg