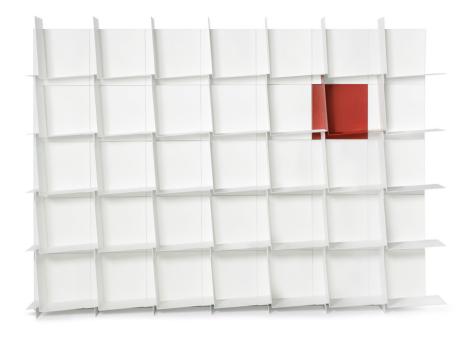

# Make it yours

Customisation options

### **Customise your By yourshelf**

with the RAL colour that fits to your project.