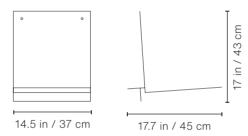

### **Technical Info**

#### Standard module

Weight 19.6 lb | 9 kg

**Packaging Dimensions:** 21.7x18.1x19.3 in | 55x46x49 cm

Weight 44 lb | 20 kg

#### Open module

Weight 13.9 lb | 6,3 kg

Packaging **Dimensions:** 21.7x18.1x19.3 in | 55x46x49 cm

Weiaht 31 lb | 14 kg

#### Module with trim panel

Weight 24.2 lb | 11 kg

**Packaging** Dimensions: 21.7x18.1x19.3 in | 55x46x49 cm

Weight 53 lb | 24 kg