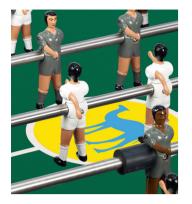

tandard and 2 silent

# OO Balls 7 units

7 units set.

Accessories:

Dining table kit

**RS#3 Football Table** 





Extra players



Wheels 4 units set.



**Protective Cover** 



Floor Anchoring System

#### **Finishes**

vs.

Structure:















### Make it yours

**Customisation options** 

Customise your football table with the RAL colour that fits to your project.

### **Football Table customisation options**



Customise your football table with the RAL colour that fits to your project.

#### Field colour



#### Line-up



#### **Players**

two feet







#### Gender

all boys





mixed teams



#### Skin colour

white

black



•



mixed teams

#### **Teams**



### **Customisation examples**











### Add your logo to players









### **Field customisation**







## **Structure customisation**







# Players' special customisation









## rs#3inprojects



- WeWork Dupont Circle | Washington D.C. - (USA) -



- The Student Hotel | Barcelona - (Spain) -



- Linkedin Offices | Madrid (Spain) -