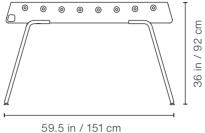

#### Product weight

158.8 lb | 72 kg

#### **Packaging Dimensions:**

63x53x22 in | 160x134,6x55,9 cm

#### Weight

227.1 lb | 103 kg