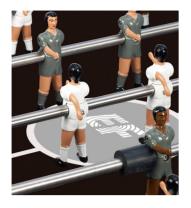

ndard and 2 silent

# OO Balls 7 units

7 units set.

Accessories:

Dining table kit

**RS#3 Football Table** 





Extra players



Wheels 4 units set.



**Protective Cover** 



Floor Anchoring System

#### **Finishes**

vs.

Structure:















### Make it yours

**Customisation options** 

Customise your football table with the RAL colour that fits to your project.

### **Football Table customisation options**



Customise your football table with the RAL colour that fits to your project.

#### Field colour



#### Line-up



#### **Players**

two feet







#### Gender

all boys





mixed teams



#### Skin colour

white

black



•



mixed teams

#### **Teams**



### **Customisation examples**











### Add your logo to players









### **Field customisation**







## **Structure customisation**







# Players' special customisation









## rs#3inprojects



- WeWork Dupont Circle | Washington D.C. - (USA) -



- The Student Hotel | Barcelona - (Spain) -



- Linkedin Offices | Madrid (Spain) -