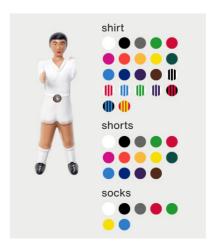

# Players' special customisation

### Make it yours

**Customisation options** 

Customise your football table with the RAL colour that fits to your project.

### **Football Table customisation options**

Customise your football table with the RAL colour that fits to your project.