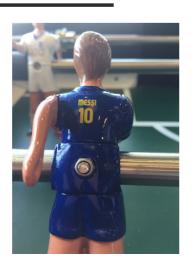

kit

**RS#3 Football Table** 





Extra players



Wheels 4 units set.



**Protective Cover** 



Floor Anchoring System

#### **Finishes**

vs.

Structure:















### Make it yours

**Customisation options** 

Customise your football table with the RAL colour that fits to your project.

### **Football Table customisation options**



Customise your football table with the RAL colour that fits to your project.

#### Field colour



#### Line-up



#### **Players**

two feet







#### Gender

all boys





mixed teams



#### Skin colour

white

black



•



mixed teams

#### **Teams**



### **Customisation examples**











### Add your logo to players









### **Field customisation**







## **Structure customisation**







# Players' special customisation









## rs#3inprojects



- WeWork Dupont Circle | Washington D.C. - (USA) -



- The Student Hotel | Barcelona - (Spain) -



- Linkedin Offices | Madrid (Spain) -