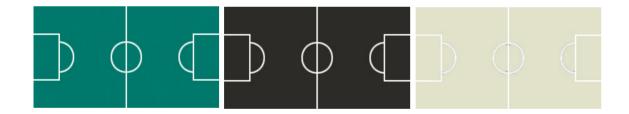

227.1 lb | 103 kg

#### Materials

Structure: Steel with cataphoretic coating process

and polyester paint Field: HPL

Players: Cast aluminium

comes with:

Balls

Handles: Wood with polyester paint

**RS#3 Football Table** 

2 extra players

1 per team

7 units set (5 standard and 2 silent

# OO Balls 7 units

7 units set.

Accessories:

Dining table kit

**RS#3 Football Table** 





Extra players



Wheels 4 units set.



**Protective Cover** 



Floor Anchoring System

#### **Finishes**

vs.

Structure:















### Make it yours

**Customisation options** 

Customise your football table with the RAL colour that fits to your project.

### **Football Table customisation options**



Customise your football table with the RAL colour that fits to your project.

#### Field colour



#### Line-up



#### **Players**

two feet







#### Gender

all boys





mixed teams



#### Skin colour

white

black



•



mixed teams

#### **Teams**



### **Customisation examples**











### Add your logo to players









### **Field customisation**







## **Structure customisation**







# Players' special customisation









## rs#3inprojects



- WeWork Dupont Circle | Washington D.C. - (USA) -



- The Student Hotel | Barcelona - (Spain) -



- Linkedin Offices | Madrid (Spain) -