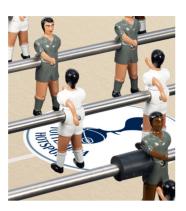

#### **Players**

two feet

#### Gender

all boys

mixed teams

#### Skin colour

white

black

•

mixed teams