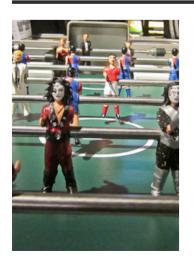

# Players' special customisation

#### **Players**

two feet

#### Skin colour

white

black

•

mixed teams