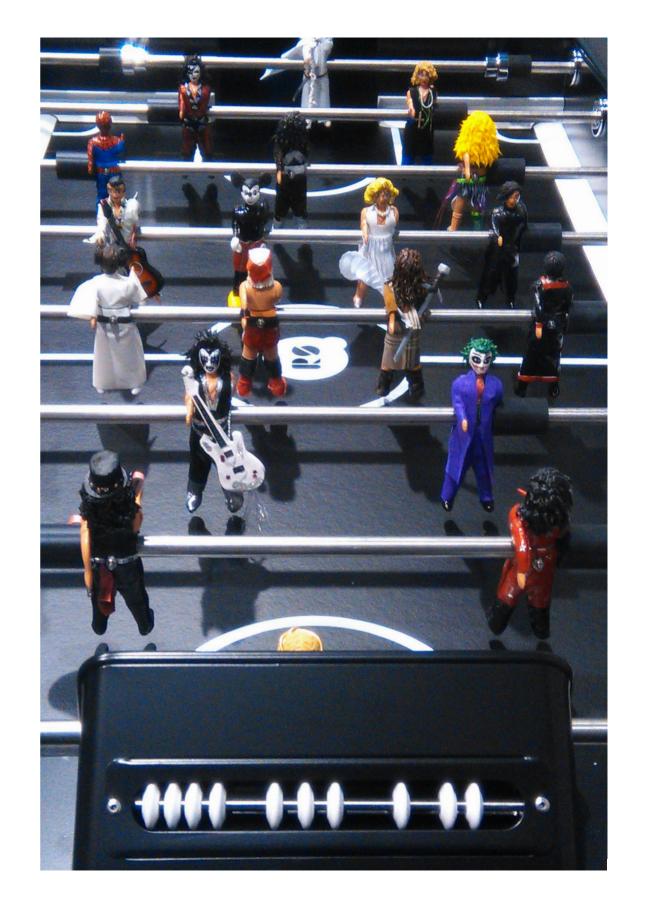

# Players' special customisation

#### **Players**

two feet

#### Skin colour

white

black

•

mixed teams