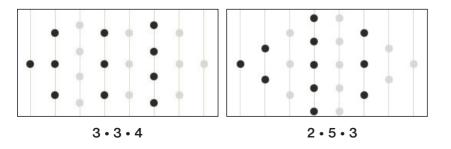

kg

#### Materials

Structure: Steel with cataphoretic coating process

and polyester paint Field: HPL

Players: Cast aluminium

comes with:

Balls

Handles: Wood with polyester paint

**RS#3 Football Table** 

2 extra players

1 per team

7 units set (5 standard and 2 silent

# OO Balls 7 units

7 units set.

Accessories:

Dining table kit

**RS#3 Football Table** 





Extra players



Wheels 4 units set.



**Protective Cover** 



Floor Anchoring System

#### **Finishes**

vs.

Structure:















### Make it yours

**Customisation options** 

Customise your football table with the RAL colour that fits to your project.

### **Football Table customisation options**



Customise your football table with the RAL colour that fits to your project.

#### Field colour



#### Line-up



#### **Players**

two feet







#### Gender

all boys





mixed teams



#### Skin colour

white

black



•



mixed teams

#### **Teams**



### **Customisation examples**











### Add your logo to players









### **Field customisation**







## **Structure customisation**







# Players' special customisation









## rs#3inprojects



- WeWork Dupont Circle | Washington D.C. - (USA) -



- The Student Hotel | Barcelona - (Spain) -



- Linkedin Offices | Madrid (Spain) -