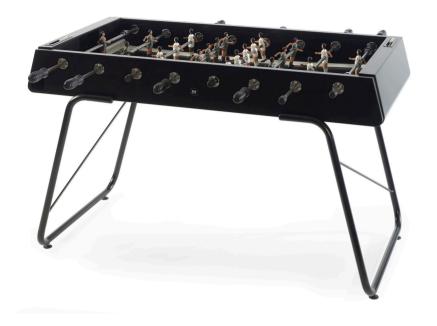

It all starts with "Shall we have a game?". The **RS#3** football table turns any space into a very playful space. Some win; others lose. But you all have fun.

info@rs-barcelona.com rs-barcelona.com

Follow us

### **RS#3 Football Table**

by Rafael Rodríguez

#### Materials

Structure: Steel with cataphoretic coating process

and polyester paint Field: HPL

Players: Cast aluminium

comes with:

Balls

Handles: Wood with polyester paint

**RS#3 Football Table** 