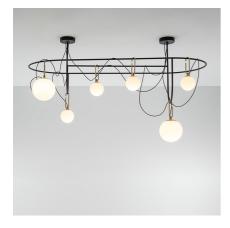

## DESCRIPTION

nh continues the study on the dynamic interaction of expertise, details, materials, form, and light that Neri&Hu are developing with Artemide. The selected materials represent a perfect combination of tradition and innovation, as well as the expression of responsible and sustainable design, also conveyed by the use of a lowconsumption retrofit LED source. Like all the projects designed by Neri&Hu, nh offers a reinterpretation of the Oriental culture and tradition with a constant contemporary approach. With surprising lightness and elementary movements nh creates a landscape of elements generating – either individually or combined with each other – a non-static balanced composition characterized by elegant colour and material matching.

### CARACTÈRISTIQUES

- Code Article : **1279010A**
- Couleur: Black/brass
- Installation: Suspension
- Matériaux: Blown glass, brushed brass
- Séries: Design Collection
- Environnement: Indoor
- dessiné par: Neri&Hu