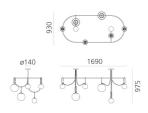

## DIMENSIONS

- Longueur : cm 169
- Largeur: cm 93
- Hauteur: cm 97.5
- Diamètre de la base: cm 14