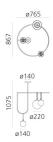

### DIMENSIONS

- Longueur : cm 76.5
- Largeur: cm 86.7
- Hauteur: **cm 107.5**
- Diamètre de la base: **cm 14**