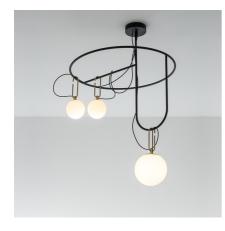

# nh S4 Circulaire

Neri&Hu

IP20 🖶 🔣 🧲 Dimmable: +0-

## DESCRIPTION

nh continues the study on the dynamic interaction of expertise, details, materials, form, and light that Neri&Hu are developing with Artemide. The selected materials represent a perfect combination of tradition and innovation, as well as the expression of responsible and sustainable design, also conveyed by the use of a lowconsumption retrofit LED source. Like all the projects designed by Neri&Hu, nh offers a reinterpretation of the Oriental culture and tradition with a constant contemporary approach. With surprising lightness and elementary movements nh creates a landscape of elements generating – either individually or combined with each other – a non-static balanced composition characterized by elegant colour and material matching.

#### CARACTÈRISTIQUES

- Code Article : **1278010A**
- Couleur: Black/brass
- Installation: Suspension
- Matériaux: Blown glass, brushed brass
- Séries: Design Collection
- Environnement: Indoor
- dessiné par: Neri&Hu