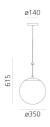

### **DIMENSIONS**

Hauteur: cm 61.5Diamètre: cm 35

- Diamètre de la base: cm 14