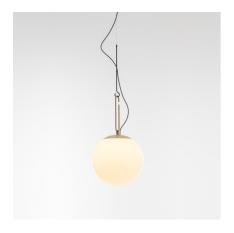

### **DESCRIPTION**

nh continues the study on the dynamic interaction of expertise, details, materials, form, and light that Neri&Hu are developing with Artemide. The selected materials represent a perfect combination of tradition and innovation, as well as the expression of responsible and sustainable design, also conveyed by the use of a lowconsumption retrofit LED source. Like all the projects designed by Neri&Hu, nh offers a reinterpretation of the Oriental culture and tradition with a constant contemporary approach. With surprising lightness and elementary movements nh creates a landscape of elements generating – either individually or combined with each other – a non-static balanced composition characterized by elegant colour and material matching.

### **CARACTÈRISTIQUES**

Code Article : 1283010ACouleur: Black/brassInstallation: Suspension

- Matériaux: Blown glass, brushed brass

Séries: Design CollectionEnvironnement: Indoordessiné par: Neri&Hu