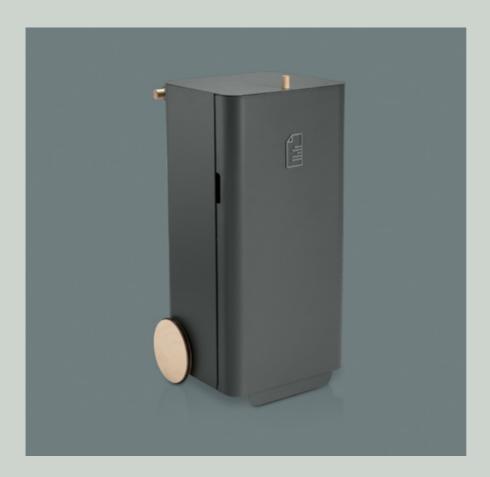

## ARKITYP / ARKIV / ARKAD

An award winning archetype.

With strong form, the recycling vessels move out of the shadows. Make room for the 2019 German Design Award Winner - Arkityp .

Together, Arkityp, Arkiv, & Arkad, give an elegant and strong impression to create order in your recycling needs.

Typical function with atypical shape. Slightly roughened lacquered aluminum with a matte finish. Wheels and soft handles in solid birch. The tight but natural looking design language. Based on the archetype of a recycling vessel on wheels, they are modern sorting furnitures that do not need to be hidden away.

Design: ADDI

German Design Award Winner 2019

"The design translates the classic waste bin into an original dustbin design for offices that becomes an eye-catcher in any office setting thanks to its clear, elegant shape and fun details. A nice idea for an area that has unattractive dustbins."