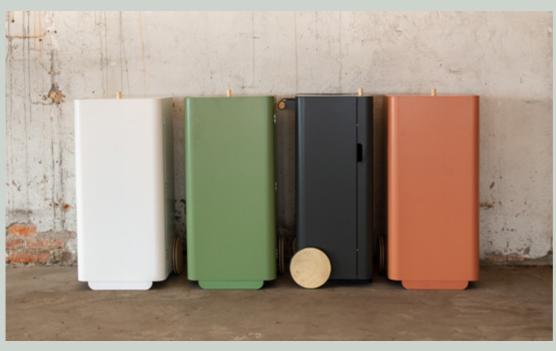

## ARKITYP / ARKIV / ARKAD

An award winning archetype.

With strong form, the recycling vessels move out of the shadows. Make room for the 2019 German Design Award Winner - Arkityp .

Together, Arkityp, Arkiv, & Arkad, give an elegant and strong impression to create order in your recycling needs.

Typical function with atypical shape. Slightly roughened lacquered aluminum with a matte finish. Wheels and soft handles in solid birch. The tight but natural looking design language. Based on the archetype of a recycling vessel on wheels, they are modern sorting furnitures that do not need to be hidden away.