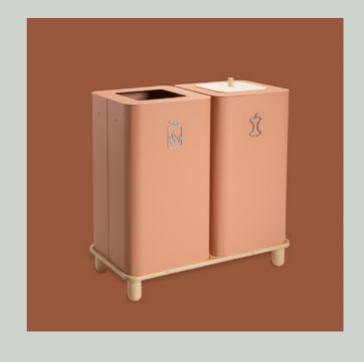

## ARKITYP / ARKIV / ARKAD

An award winning archetype.

With strong form, the recycling vessels move out of the shadows. Make room for the 2019 German Design Award Winner - Arkityp .

Together, Arkityp, Arkiv, & Arkad, give an elegant and strong impression to create order in your recycling needs.

Typical function with atypical shape. Slightly roughened lacquered aluminum with a matte finish. Wheels and soft handles in solid birch. The tight but natural looking design language. Based on the archetype of a recycling vessel on wheels, they are modern sorting furnitures that do not need to be hidden away.