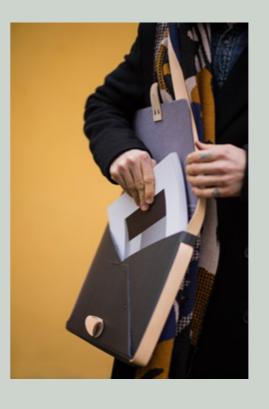

## ALSTER

Hard cardboard meets soft leather. Alster to wear with pride.

In sharp folds, paper becomes hard. Within the encounter of laquered surface and soft natural leather, harmony unfolds.

Togther with Alstermo Bruk, we 've developed a series that lifts the concepts of personal storage to a new level. With 100% recycled fiberboard, and natural tanned leather, we are able to minimize the environmental impact. Durable lacquered cardborad bags are a natural part of the mobile and environmentally conscious office. A choice to be proud of.

**Folder** - A foldable office bag for the activity based office. Fits in all our lockers.

**Holder** - An accessory to Folder. Keeps paper, pens and computer organized.

**Shoulder** - A computer case that you can easily throw over your shoulder.