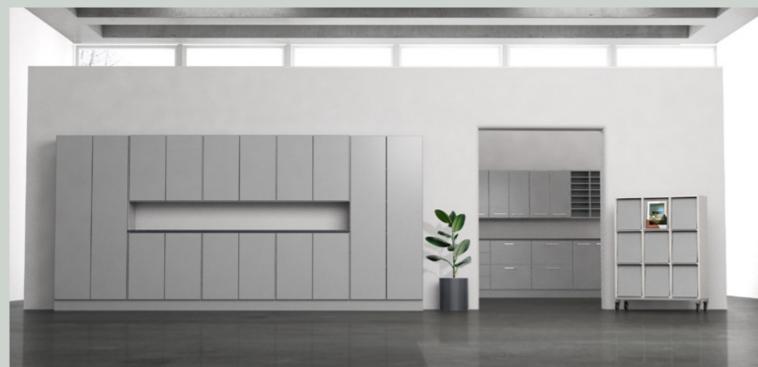

## **EVOLUTION**

Our strict and stripped-down storage furniture has the greatest focus on function but does not leave quality & design to chance.

All products in the Evolution series are based on A4-adapted height-units which make it easy to maximize the utilization of the room's space.

Your base- our craftmanship
"Genuine craftmanship and accurate. Storage
that blends in. A wide range solves the needs in
all situations. Classic, sustainable and costeffective. Without the slightest hassle."