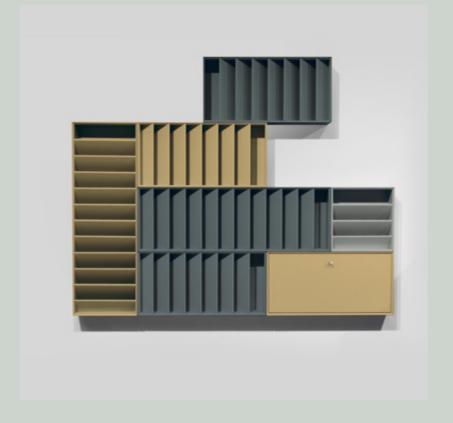

## POSE

Rows, angles, and repetition.

Combine Pose to create a graphic pattern or a winding maze.

Pose is an exposure shelf that can be all that you need: mailbox, paper stock or magazine shelf.
With high-quality craftsmanship, beveled edges, precise corners and small depth, Pose can become more of a sculpture than furniture.

Pose is available in three different sizes to be combined and varied in indefinitely