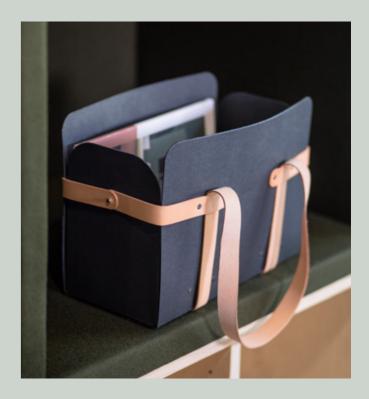

## ALSTER

Hard cardboard meets soft leather. Alster to wear with pride.

In sharp folds, paper becomes hard. Within the encounter of laquered surface and soft natural leather, harmony unfolds.

Togther with Alstermo Bruk, we 've developed a series that lifts the concepts of personal storage to a new level. With 100% recycled fiberboard, and natural tanned leather, we are able to minimize the environmental impact. Durable lacquered cardborad bags are a natural part of the mobile and environmentally conscious office. A choice to be proud of.

**Folder** - A foldable office bag for the activity based office. Fits in all our lockers.

**Holder** - An accessory to Folder. Keeps paper, pens and computer organized.

**Shoulder** - A computer case that you can easily throw over your shoulder.

**Hipster** - A bag with a lot of character that can easily be adjusted between three positions; portfolio, shoulder bag and backpack.

**Roller** - An interpretation of the classic drawing tube, holds rolled A2 sheets.