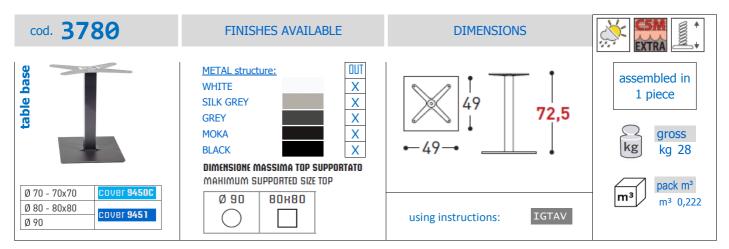

### design LORENZO BELLINI

Flat steel shaped base with square central leg and cross support for table top. Cataphoresis and powder coating applied.

### STRUCTURAL COMPONENTS

FLAT STEEL TABLE BASES WITH TOPS OF DIFFERENT MATERIALS AND FINISHES.