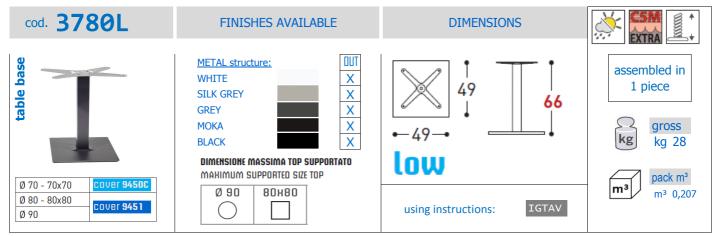

### design LORENZO BELLINI

Flat steel shaped base with square central leg and cross support for table top. Cataphoresis and powder coating applied.

### STRUCTURAL COMPONENTS

FLAT STEEL TABLE BASES WITH TOPS OF DIFFERENT MATERIALS AND FINISHES.