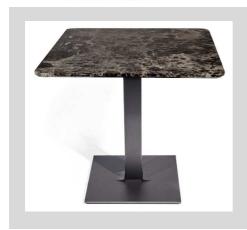

### design LORENZO BELLINI

Flat steel shaped base with square central leg and cross support for table top. Cataphoresis and powder coating applied.

### STRUCTURAL COMPONENTS

FLAT STEEL TABLE BASES WITH TOPS OF DIFFERENT MATERIALS AND FINISHES.