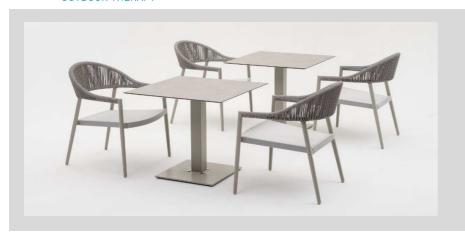

### design LORENZO BELLINI

Flat steel shaped base with square central leg and cross support for table top. Cataphoresis and powder coating applied.

### STRUCTURAL COMPONENTS

FLAT STEEL TABLE BASES WITH TOPS OF DIFFERENT MATERIALS AND FINISHES.