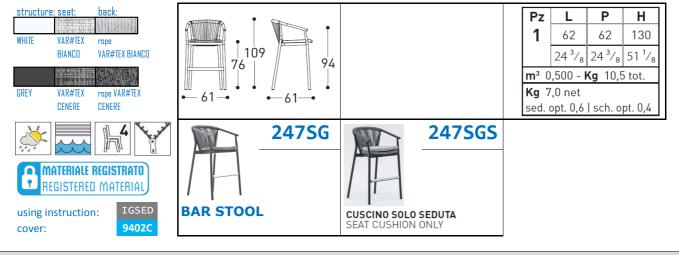

#### Design R&D VARASCHIN

Collection of seats with powdercoated aluminum structure, seat in VAR#TEX technical fabric, woven backs in VAR#TEX synthetic rope.

#### STRUCTURAL COMPONENTS

BAR STOOL WITH POWDERCOATED ALUMINUM STRUCTURE, SEAT IN VAR#TEX TECHNICAL FABRIC, WOVEN BACKS IN VAR#TEX SYNTHETIC ROPE. **SEAT CUSHION**: QUICK DRY POLYURETHANE PADDING IN SEVERAL DENSITIES. REMOVABLE CUSHION COVER. CHARACTERISTICS OF THE COVERS ARE DESCRIBED IN THE VARASCHIN FOLDER "FABRICS".