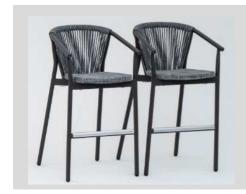

#### Design R&D VARASCHIN

Collection of seats with powdercoated aluminum structure, seat in VAR#TEX technical fabric, woven backs in VAR#TEX synthetic rope.

#### STRUCTURAL COMPONENTS

BAR STOOL WITH POWDERCOATED ALUMINUM STRUCTURE, SEAT IN VAR#TEX TECHNICAL FABRIC, WOVEN BACKS IN VAR#TEX SYNTHETIC ROPE. **SEAT CUSHION**: QUICK DRY POLYURETHANE PADDING IN SEVERAL DENSITIES. REMOVABLE CUSHION COVER. CHARACTERISTICS OF THE COVERS ARE DESCRIBED IN THE VARASCHIN FOLDER "FABRICS".