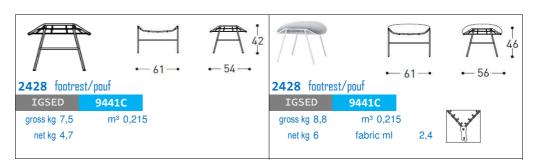

## STRUCTURAL COMPONENTS

FOOTREST/POUF WITH POWDER COATED STAINLESS STEEL FRAME.

**CUSHION**: QUICK DRY POLYURETHANE PADDING IN SEVERAL DENSITIES. REMOVABLE CUSHION COVER. CHARACTERISTICS OF THE COVERS ARE DESCRIBED IN THE VARASCHIN FOLDER "FABRICS".