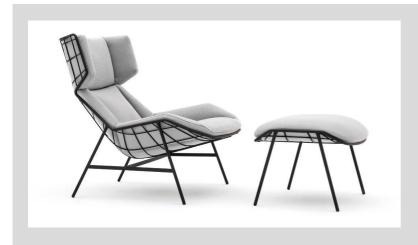

# **SUMMERSET**

#### Design CHRISTOPHE PILLET

Collection in powder coated steel with special varnishing cycle C5M ( suitable for use in marine environment ). Cushions in "Dryfeel" outdoor foam.

## STRUCTURAL COMPONENTS

FOOTREST/POUF WITH POWDER COATED STAINLESS STEEL FRAME.

**CUSHION**: QUICK DRY POLYURETHANE PADDING IN SEVERAL DENSITIES. REMOVABLE CUSHION COVER. CHARACTERISTICS OF THE COVERS ARE DESCRIBED IN THE VARASCHIN FOLDER "FABRICS".