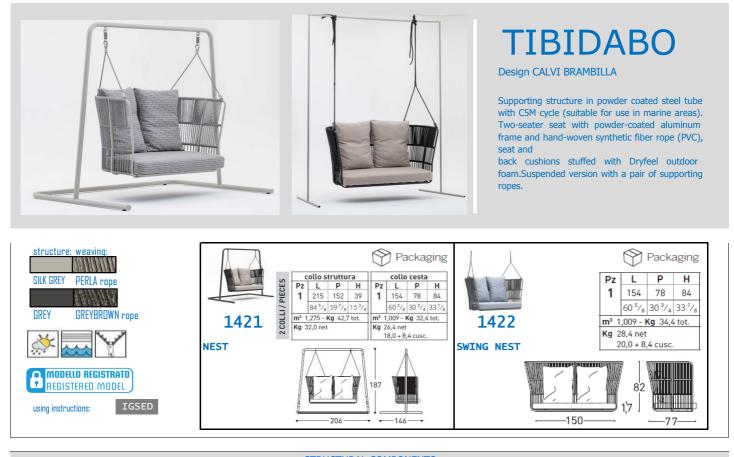

## STRUCTURAL COMPONENTS

NEST WITH POWDER COATED ALUMINIUM FRAME AND SYNTHETIC FIBER WEAVING. FEET IN POLYPROPYLENE. SEAT: QUICK DRY POLYURETHANE PADDING IN SEVERAL DENSITIES + RESIN POLYESTER FIBER, WITH OUTSIDE TOP MESH IN POLYESTER AND OUTSIDE BOTTOM MESH IN POLYPROPYLENE. REMOVABLE CUSHION COVER.

BACK CUSHION: 100% SPIRAL SILICON POLYESTER FIBER PADDING WITH OUTSIDE MESH IN POLYPROPYLENE. REMOVABLE CUSHION COVER. CHARACTERISTICS OF THE COVERS ARE DESCRIBED IN THE VARASCHIN FOLDER "FABRICS".

## INSTRUCTIONS FOR USING THE PRODUCT PROPERLY AND SAFELY

VARASCHIN IS NOT LIABLE FOR DAMAGE CAUSED BY IMPROPER USE. THE SAME APPLIES TO DAMAGE DERIVING FROM USE IN EXTREME WEATHER CONDITIONS OR LACK OF CARE. TIPS FOR EXTENDING LONGEVITY OF COMPONENTS: DURING THE WINTER STORE IN A DRY AND CLOS