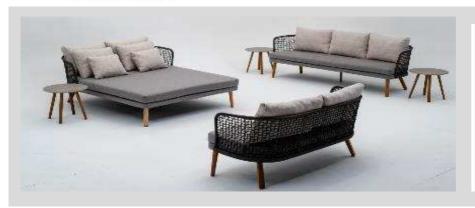

# IBIDABO

Design CALVI BRAMBILLA

Collection in powder coated aluminum frame and hand woven man-made fibre. Cushions in "Dryfeel" outdoor foam.

### STRUCTURAL COMPONENTS

DAYBED WITH POWDER COATED ALUMINIUM FRAME AND SYNTHETIC FIBER WEAVING. FEET IN POLYPROPYLENE.

SEAT: QUICK DRY POLYURETHANE PADDING IN SEVERAL DENSITIES + RESIN POLYESTER FIBER, WITH OUTSIDE TOP MESH IN POLYESTER AND OUTSIDE BOTTOM MESH IN POLYPROPYLENE. REMOVABLE CUSHION COVER.

BACK CUSHION: 100% SPIRAL SILICON POLYESTER FIBER PADDING WITH OUTSIDE MESH IN POLYPROPYLENE. REMOVABLE CUSHION COVER. CHARACTERISTICS OF THE COVERS ARE DESCRIBED IN THE VARASCHIN FOLDER "FABRICS".