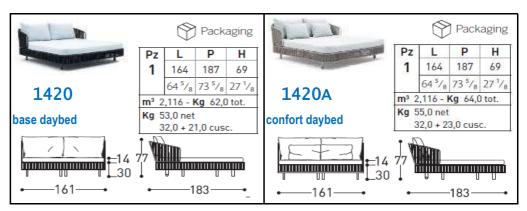

### STRUCTURAL COMPONENTS

DAYBED WITH POWDER COATED ALUMINIUM FRAME AND SYNTHETIC FIBER WEAVING. FEET IN POLYPROPYLENE.

SEAT: QUICK DRY POLYURETHANE PADDING IN SEVERAL DENSITIES + RESIN POLYESTER FIBER, WITH OUTSIDE TOP MESH IN POLYESTER AND OUTSIDE BOTTOM MESH IN POLYPROPYLENE. REMOVABLE CUSHION COVER.