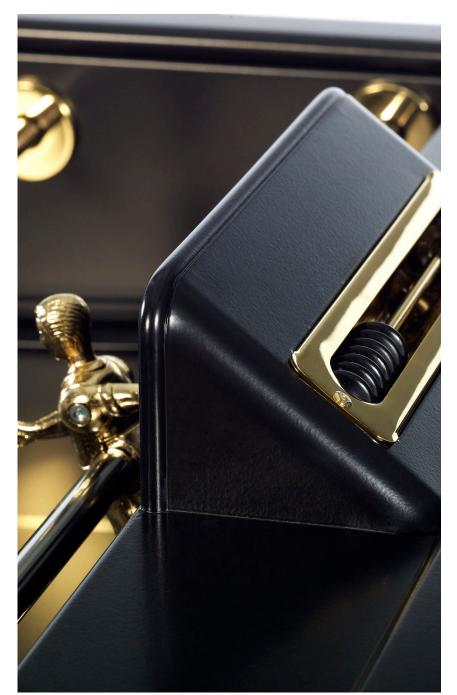

# Materials:

157 x 126 x 50 cm

(pallet included)

**STRUCTURE:** Stainless steel and polyester paint FIELD: HPL **PLAYERS:** Cast aluminium in gold and silver chrome plating HANDLES: Wood with polyester paint 24k GOLD PLATED DETAILS: the score counter, ball bearings, screws and other small parts

# **RS#** GOLD EDITION

- 24k gold plated detail -

<sup>- 24</sup> k gold plated score counter and players -