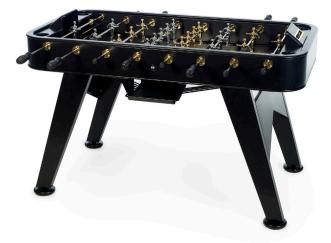

# by RAFAEL RODRÍGUEZ

The Gold Edition is a very special new collection offers a subtle and elegant combination of gold, metal and wood.

We've dressed the RS#2 and the RS#3 wood football table in a bespoke dinner suit. We've polished its bars, we've dressed the players in gold and silver chrome plating and we've plated the score counter, ball bearings, screws and other small parts of this great product in 24k gold. It's dressed up to the nines, with extra lustre and plenty of glamour.

The RS#2 and the RS#3 wood Gold offer the same features and gameplay as all the other RS Barcelona football tables. Although these two Gold pieces look worthy of gracing an exhibition, their are football tables to be played with and enjoyed to the full, just like the rest of the range, but with a touch of sophistication.

# **RS#** GOLD EDITION

- 24k gold plated detail -

<sup>- 24</sup> k gold plated score counter and players -