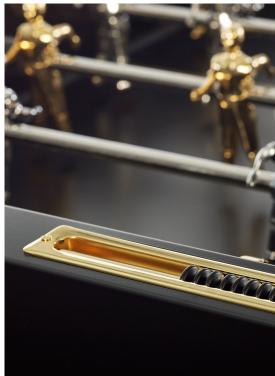

# Materials:

157 x 126 x 50 cm

(pallet included)

**STRUCTURE:** Stainless steel and polyester paint FIELD: HPL **PLAYERS:** Cast aluminium in gold and silver chrome plating HANDLES: Wood with polyester paint 24k GOLD PLATED DETAILS: the score counter, ball bearings, screws and other small parts

RAL 9016 RAL 9005 24K GOLD PLATED DETAILS

# **RS#** GOLD EDITION

- 24k gold plated detail -

<sup>- 24</sup> k gold plated score counter and players -