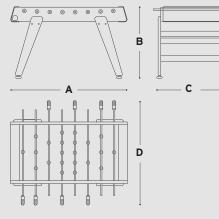

#### **Dimensions:**

**B**- 38 in / 96,5 cm

**D**-51 in / 128cm

#### **Dimensions:**

**A** - 59.5 in / 151 cm **B**- 36 in / 92 cm **C**- 34 in / 86 cm **D**- 51 in / 128cm