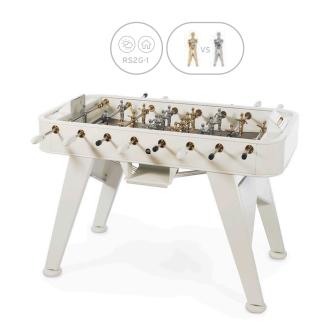

# by RAFAEL RODRÍGUEZ

The Gold Edition is a very special new collection offers a subtle and elegant combination of gold, metal and wood.

We've dressed the RS#2 and the RS#3 wood football table in a bespoke dinner suit. We've polished its bars, we've dressed the players in gold and silver chrome plating and we've plated the score counter, ball bearings, screws and other small parts of this great product in 24k gold. It's dressed up to the nines, with extra lustre and plenty of glamour.

The RS#2 and the RS#3 wood Gold offer the same features and gameplay as all the other RS Barcelona football tables. Although these two Gold pieces look worthy of gracing an exhibition, their are football tables to be played with and enjoyed to the full, just like the rest of the range, but with a touch of sophistication.