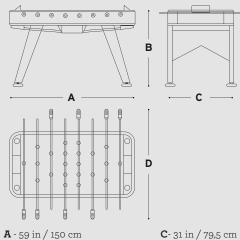

#### **Dimensions:**

**B**- 38 in / 96,5 cm

**D**-51 in / 128cm

#### **Dimensions:**

**A** - 59.5 in / 151 cm **B**- 36 in / 92 cm **C**- 34 in / 86 cm **D**- 51 in / 128cm