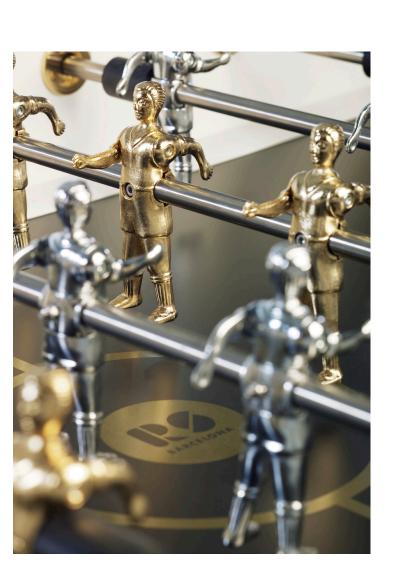

# by RAFAEL RODRÍGUEZ

The Gold Edition is a very special new collection offers a subtle and elegant combination of gold, metal and wood.

We've dressed the RS#2 and the RS#3 wood football table in a bespoke dinner suit. We've polished its bars, we've dressed the players in gold and silver chrome plating and we've plated the score counter, ball bearings, screws and other small parts of this great product in 24k gold. It's dressed up to the nines, with extra lustre and plenty of glamour.

The RS#2 and the RS#3 wood Gold offer the same features and gameplay as all the other RS Barcelona football tables. Although these two Gold pieces look worthy of gracing an exhibition, their are football tables to be played with and enjoyed to the full, just like the rest of the range, but with a touch of sophistication.

> **"RS# Gold Edition,** 24k gameplay".

**RS#** football tables