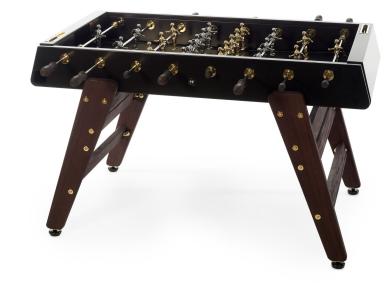

# by RAFAEL RODRÍGUEZ

The Gold Edition is a very special new collection offers a subtle and elegant combination of gold, metal and wood.

We've dressed the RS#2 and the RS#3 wood football table in a bespoke dinner suit. We've polished its bars, we've dressed the players in gold and silver chrome plating and we've plated the score counter, ball bearings, screws and other small parts of this great product in 24k gold. It's dressed up to the nines, with extra lustre and plenty of glamour.

The RS#2 and the RS#3 wood Gold offer the same features and gameplay as all the other RS Barcelona football tables. Although these two Gold pieces look worthy of gracing an exhibition, their are football tables to be played with and enjoyed to the full, just like the rest of the range, but with a touch of sophistication.

> **"RS# Gold Edition,** 24k gameplay".

**RS#** football tables

## Materials:

STRUCTURE: Steel with cataphoretic coating process with polyester paint LEGS: Iroko wood FIELD: HPL PLAYERS: Cast aluminium HANDLES: Iroko wood 24k GOLD PLATED DETAILS: the score counter, ball bearings, screws and other small parts.