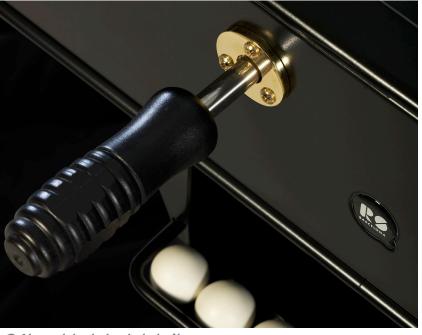

# Materials:

157 x 126 x 50 cm

(pallet included)

**STRUCTURE:** Stainless steel and polyester paint FIELD: HPL **PLAYERS:** Cast aluminium in gold and silver chrome plating HANDLES: Wood with polyester paint 24k GOLD PLATED DETAILS: the score counter, ball bearings, screws and other small parts

# **RS#** GOLD EDITION

- 24k gold plated detail -

<sup>- 24</sup> k gold plated score counter and players -