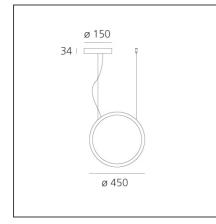

## **TECHNICAL DRAWINGS**

| Article Code:      | T072130           | Material:                  | Aluminium, silicone               |
|--------------------|-------------------|----------------------------|-----------------------------------|
| Colour:            | Black             | Series:                    | 2019 Artemide                     |
| Installation:      | Suspension, Floor |                            | Collection, Outdoor               |
| Environment:       | Outdoor           |                            |                                   |
| DIMENSIONS         |                   |                            |                                   |
|                    |                   |                            |                                   |
| LUMINAIRE          |                   |                            |                                   |
|                    | 22W               | Delivered lumens o         | <b>utput (lm):</b> 859lm          |
|                    | 22W               | Delivered lumens o<br>CCT: | <b>utput (lm):</b> 859lm<br>3000K |
| LUMINAIRE<br>Watt: | 22W               |                            |                                   |