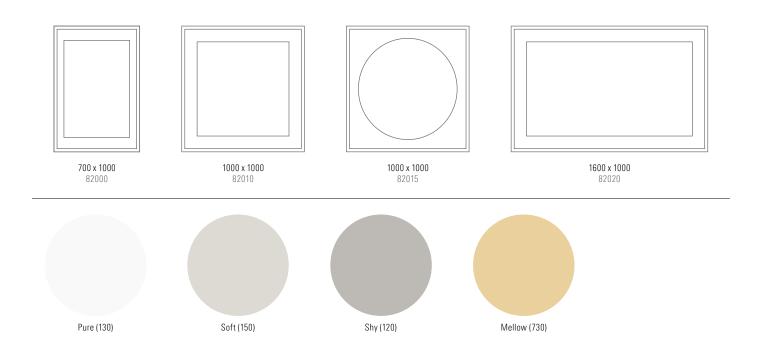

Design Afteroom

4 colour options Solid oak frame Magnetic Depth from wall 50 mm Tempered, low iron glass

Lintex 2019 Writing Boards – Glass

0ak

| Article number    | Name       |                           | Size w x h mm    | Weight kg |
|-------------------|------------|---------------------------|------------------|-----------|
| 82000-colour code | A01        | Avaliable from April 2019 | 700 x 1000 x 50  | 16        |
| 82010-colour code | A01        | Avaliable from April 2019 | 1000 x 1000 x 50 | 33        |
| 82015-colour code | A01 Circle | Avaliable from April 2019 | 1000 x 1000 x 50 | 33        |
| 82020-colour code | A01        | Avaliable from April 2019 | 1600 x 1000 x 50 | 37        |