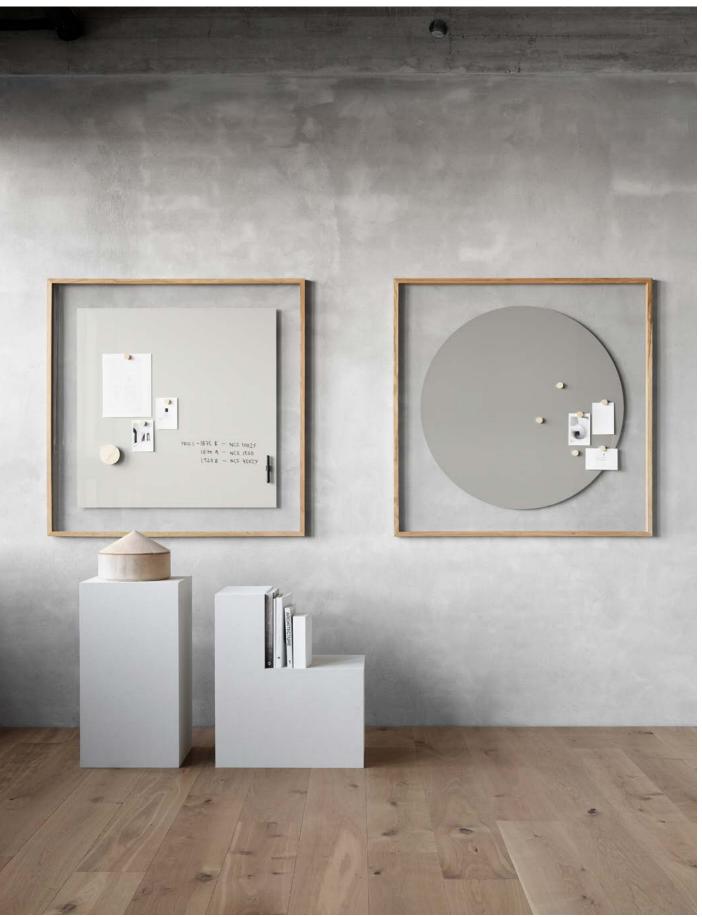

Lintex 2019 Writing Boards — Glass

A01

A premium writing board with a detached magnetic colour field surrounded by transparent glass. The solid oak frame elevates the glass from the wall and makes the colour field seemingly float freely. Designed by the Stockholm based design studio Afteroom.

Design Afteroom

4 colour options Solid oak frame Magnetic Depth from wall 50 mm Tempered, low iron glass

Lintex 2019 Writing Boards – Glass

0ak

| Article number    | Name       |                           | Size w x h mm    | Weight kg |
|-------------------|------------|---------------------------|------------------|-----------|
| 82000-colour code | A01        | Avaliable from April 2019 | 700 x 1000 x 50  | 16        |
| 82010-colour code | A01        | Avaliable from April 2019 | 1000 x 1000 x 50 | 33        |
| 82015-colour code | A01 Circle | Avaliable from April 2019 | 1000 x 1000 x 50 | 33        |
| 82020-colour code | A01        | Avaliable from April 2019 | 1600 x 1000 x 50 | 37        |