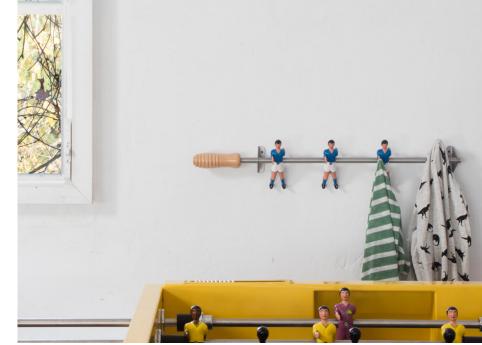

# Wall Champions

## by RAFAEL RODRÍGUEZ

Wall Champions is a coat-hanger which was born a footballer. A decorative item which is also useful, with a sporting, friendly spirit. The players from the classic football table jump off and become a coat-hanger, available in two models: Wall Champions 4 (a bar with 4 players and the football table grip always on show) and Wall Champions 1 (a single player who disappears behind the coat).

Supplied in packaging which makes it a very original present.

There are 10 standard players but you can customise it as you want: sex, skin colour, hair colour and teams.

> "Boys or girls? Black or white? Mixed team? Or your own special team colours? Make your unique **Wall Champions**"