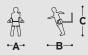

### **Dimensions:**

WCH 4

A - 26 in / 67 cm B - 4 in / 10 cm C - 5 in / 13 cm

## WCH1

 $A - 2 in / 6 cm \quad B - 4 in / 10 cm \quad C - 5 in / 13 cm$ 

## Weight:

**WCH4:** 4.5 lb / 2 kg

**WCH1:** 0.7 lb / 0,3 kg

#### **Gross dimensions:**

**WCH4:** 27 x 4 x 6 in /69 x 10 x 15 cm **WCH1:** 4 x 4 x 6 in /10 x 10 x 15 cm **Gross weight:** WCH4: 4.5 lb / 2 kg WCH1: 0.7 lb / 0.3 kg