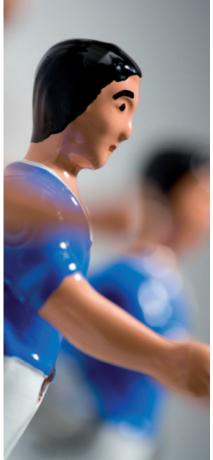

# Wall Champions

## by RAFAEL RODRÍGUEZ

Wall Champions is a coat-hanger which was born a footballer. A decorative item which is also useful, with a sporting, friendly spirit. The players from the classic football table jump off and become a coat-hanger, available in two models: Wall Champions 4 (a bar with 4 players and the football table grip always on show) and Wall Champions 1 (a single player who disappears behind the coat).