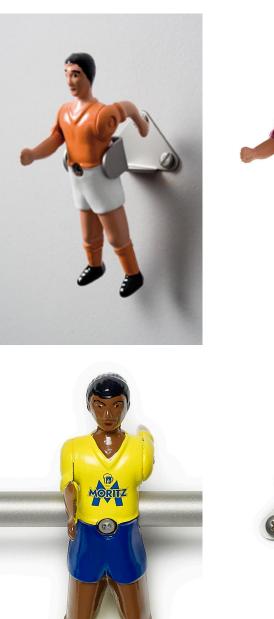

## by RAFAEL RODRÍGUEZ

Wall Champions is a coat-hanger which was born a footballer. A decorative item which is also useful, with a sporting, friendly spirit. The players from the classic football table jump off and become a coat-hanger, available in two models: Wall Champions 4 (a bar with 4 players and the football table grip always on show) and Wall Champions 1 (a single player who disappears behind the coat).

## Materials:

**ROD:** Satin finish steel + wooden grip **PLAYERS:** Cast aluminium

Customizable with your team colours. It comes in packaging which makes it a very original present.