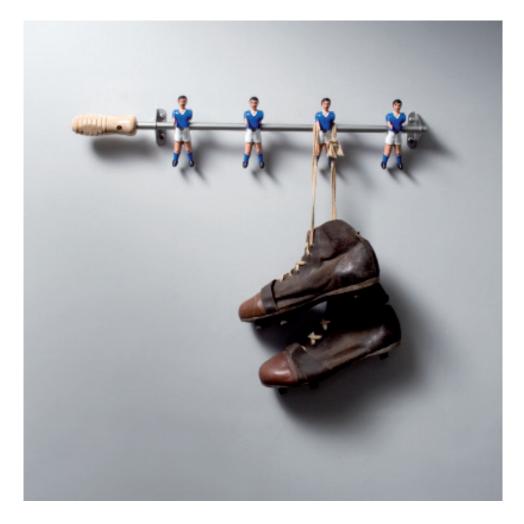

## by RAFAEL RODRÍGUEZ

Wall Champions is a coat-hanger which was born a footballer. A decorative item which is also useful, with a sporting, friendly spirit. The players from the classic football table jump off and become a coat-hanger, available in two models: Wall Champions 4 (a bar with 4 players and the football table grip always on show) and Wall Champions 1 (a single player who disappears behind the coat).

## Materials:

**ROD:** Satin finish steel + wooden grip **PLAYERS:** Cast aluminium

Customizable with your team colours. It comes in packaging which makes it a very original present.