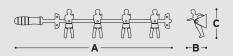

### **Dimensions:**

WCH 4

A - 26 in / 67 cm B - 4 in / 10 cm C - 5 in / 13 cm

## WCH1

 $A - 2 in / 6 cm \quad B - 4 in / 10 cm \quad C - 5 in / 13 cm$ 

## Weight:

**WCH4:** 4.5 lb / 2 kg

**WCH1:** 0.7 lb / 0,3 kg

#### **Gross dimensions:**

**WCH4:** 27 x 4 x 6 in /69 x 10 x 15 cm **WCH1:** 4 x 4 x 6 in /10 x 10 x 15 cm **Gross weight:** WCH4: 4.5 lb / 2 kg WCH1: 0.7 lb / 0.3 kg