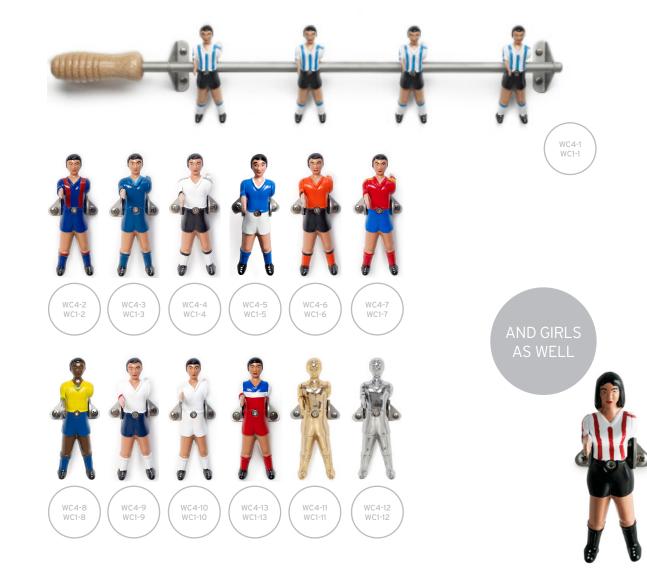

Supplied in packaging which makes it a very original present.

There are 10 standard players but you can customise it as you want: sex, skin colour, hair colour and teams.

> "Boys or girls? Black or white? Mixed team? Or your own special team colours? Make your unique **Wall Champions**"

## Materials:

**ROD:** Satin finish steel + wooden grip **PLAYERS:** Cast aluminium

Customizable with your team colours. It comes in packaging which makes it a very original present.