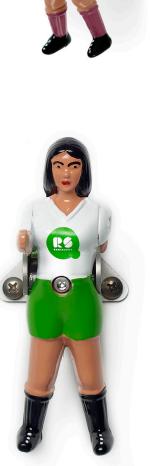

# Wall Champions

## by RAFAEL RODRÍGUEZ

Wall Champions is a coat-hanger which was born a footballer. A decorative item which is also useful, with a sporting, friendly spirit. The players from the classic football table jump off and become a coat-hanger, available in two models: Wall Champions 4 (a bar with 4 players and the football table grip always on show) and Wall Champions 1 (a single player who disappears behind the coat).

Supplied in packaging which makes it a very original present.

There are 10 standard players but you can customise it as you want: sex, skin colour, hair colour and teams.

> "Boys or girls? Black or white? Mixed team? Or your own special team colours? Make your unique **Wall Champions**"

## Materials:

**ROD:** Satin finish steel + wooden grip **PLAYERS:** Cast aluminium

Customizable with your team colours. It comes in packaging which makes it a very original present.