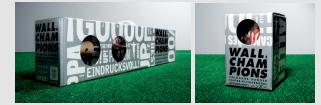

# Wall Champions

## by RAFAEL RODRÍGUEZ

Wall Champions is a coat-hanger which was born a footballer. A decorative item which is also useful, with a sporting, friendly spirit. The players from the classic football table jump off and become a coat-hanger, available in two models: Wall Champions 4 (a bar with 4 players and the football table grip always on show) and Wall Champions 1 (a single player who disappears behind the coat).

Supplied in packaging which makes it a very original present.

There are 10 standard players but you can customise it as you want: sex, skin colour, hair colour and teams.

> "Boys or girls? Black or white? Mixed team? Or your own special team colours? Make your unique **Wall Champions**"