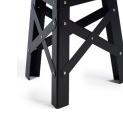

#### by SHIGEKI FUJISHIRO

Eiffel stool has been designed in a minimal manner so the structure itself becomes form. It's made out of aluminium so it's a stool that can be use both indoors and outdoors. It's stackable so it can be put away to one side of the room, taking up very little space. Three legs instead of four. It's just a matter of ergonomics and comfort. The three legs offer the same stability as a four-legged stool and greater freedom of movement when you're sitting, because legroom is not limited by a chair-leg on each side, as happens with chairs of four.

The stool is available in two finishes: anodised, or painted in red, white, yellow, blue, or black, and a small version for kids.

"The **Eiffel** stool is like that good friend who's always there for you, come rain, come shine."