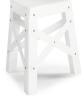

### **Eiffel**

#### by SHIGEKI FUJISHIRO

Eiffel stool has been designed in a minimal manner so the structure itself becomes form. It's made out of aluminium so it's a stool that can be use both indoors and outdoors. It's stackable so it can be put away to one side of the room, taking up very little space. Three legs instead of four. It's just a matter of ergonomics and comfort. The three legs offer the same stability as a four-legged stool and greater freedom of movement when you're sitting, because legroom is not limited by a chair-leg on each side, as happens with chairs of four.

The stool is available in two finishes: anodised, or painted in red, white, yellow, blue, or black, and a small version for kids.

"The **Eiffel** stool is like that good friend who's always there for you, come rain, come shine."