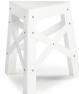

### **Eiffel**

#### by SHIGEKI FUJISHIRO

Eiffel stool has been designed in a minimal manner so the structure itself becomes form. It's made out of aluminium so it's a stool that can be use both indoors and outdoors. It's stackable so it can be put away to one side of the room, taking up very little space. Three legs instead of four. It's just a matter of ergonomics and comfort. The three legs offer the same stability as a four-legged stool and greater freedom of movement when you're sitting, because legroom is not limited by a chair-leg on each side, as happens with chairs of four.

The stool is available in two finishes: anodised, or painted in red, white, yellow, blue, or black, and a small version for kids.

"The **Eiffel** stool is like that good friend who's always there for you, come rain, come shine."