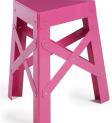

#### by SHIGEKI FUJISHIRO

Eiffel stool has been designed in a minimal manner so the structure itself becomes form. It's made out of aluminium so it's a stool that can be use both indoors and outdoors. It's stackable so it can be put away to one side of the room, taking up very little space. Three legs instead of four. It's just a matter of ergonomics and comfort. The three legs offer the same stability as a four-legged stool and greater freedom of movement when you're sitting, because legroom is not limited by a chair-leg on each side, as happens with chairs of four.

The stool is available in two finishes: anodised, or painted in red, white, yellow, blue, or black, and a small version for kids.

"The **Eiffel** stool is like that good friend who's always there for you, come rain, come shine."