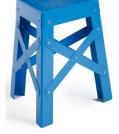

#### by SHIGEKI FUJISHIRO

Eiffel stool has been designed in a minimal manner so the structure itself becomes form. It's made out of aluminium so it's a stool that can be use both indoors and outdoors. It's stackable so it can be put away to one side of the room, taking up very little space. Three legs instead of four. It's just a matter of ergonomics and comfort. The three legs offer the same stability as a four-legged stool and greater freedom of movement when you're sitting, because legroom is not limited by a chair-leg on each side, as happens with chairs of four.

The stool is available in two finishes: anodised, or painted in red, white, yellow, blue, or black, and a small version for kids.

"The **Eiffel** stool is like that good friend who's always there for you, come rain, come shine."