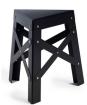

#### by SHIGEKI FUJISHIRO

Eiffel stool has been designed in a minimal manner so the structure itself becomes form. It's made out of aluminium so it's a stool that can be use both indoors and outdoors. It's stackable so it can be put away to one side of the room, taking up very little space. Three legs instead of four. It's just a matter of ergonomics and comfort. The three legs offer the same stability as a four-legged stool and greater freedom of movement when you're sitting, because legroom is not limited by a chair-leg on each side, as happens with chairs of four.

The stool is available in two finishes: anodised, or painted in red, white, yellow, blue, or black, and a small version for kids.

"The **Eiffel** stool is like that good friend who's always there for you, come rain, come shine."