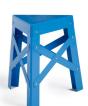

#### by SHIGEKI FUJISHIRO

Eiffel stool has been designed in a minimal manner so the structure itself becomes form. It's made out of aluminium so it's a stool that can be use both indoors and outdoors. It's stackable so it can be put away to one side of the room, taking up very little space. Three legs instead of four. It's just a matter of ergonomics and comfort. The three legs offer the same stability as a four-legged stool and greater freedom of movement when you're sitting, because legroom is not limited by a chair-leg on each side, as happens with chairs of four.

The stool is available in two finishes: anodised, or painted in red, white, yellow, blue, or black, and a small version for kids.

"The **Eiffel** stool is like that good friend who's always there for you, come rain, come shine."