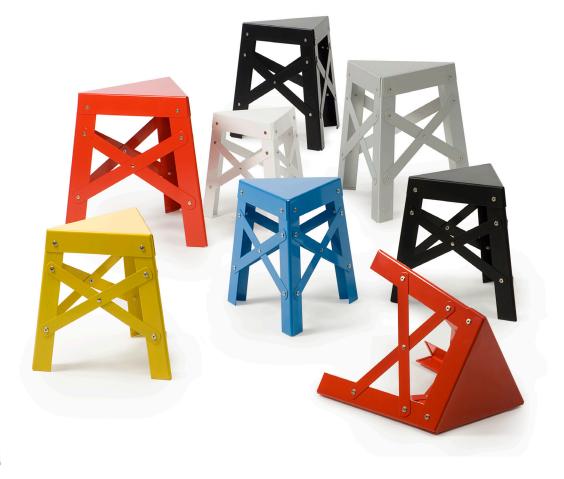

#### by SHIGEKI FUJISHIRO

Eiffel stool has been designed in a minimal manner so the structure itself becomes form. It's made out of aluminium so it's a stool that can be use both indoors and outdoors. It's stackable so it can be put away to one side of the room, taking up very little space. Three legs instead of four. It's just a matter of ergonomics and comfort. The three legs offer the same stability as a four-legged stool and greater freedom of movement when you're sitting, because legroom is not limited by a chair-leg on each side, as happens with chairs of four.

The stool is available in two finishes: anodised, or painted in red, white, yellow, blue, or black, and a small version for kids.

"The **Eiffel** stool is like that good friend who's always there for you, come rain, come shine."