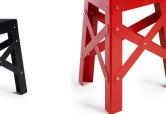

#### by SHIGEKI FUJISHIRO

Eiffel stool has been designed in a minimal manner so the structure itself becomes form. It's made out of aluminium so it's a stool that can be use both indoors and outdoors. It's stackable so it can be put away to one side of the room, taking up very little space. Three legs instead of four. It's just a matter of ergonomics and comfort. The three legs offer the same stability as a four-legged stool and greater freedom of movement when you're sitting, because legroom is not limited by a chair-leg on each side, as happens with chairs of four.

The stool is available in two finishes: anodised, or painted in red, white, yellow, blue, or black, and a small version for kids.

"The **Eiffel** stool is like that good friend who's always there for you, come rain, come shine."