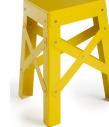

#### by SHIGEKI FUJISHIRO

Eiffel stool has been designed in a minimal manner so the structure itself becomes form. It's made out of aluminium so it's a stool that can be use both indoors and outdoors. It's stackable so it can be put away to one side of the room, taking up very little space. Three legs instead of four. It's just a matter of ergonomics and comfort. The three legs offer the same stability as a four-legged stool and greater freedom of movement when you're sitting, because legroom is not limited by a chair-leg on each side, as happens with chairs of four.

The stool is available in two finishes: anodised, or painted in red, white, yellow, blue, or black, and a small version for kids.

"The **Eiffel** stool is like that good friend who's always there for you, come rain, come shine."