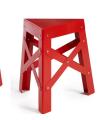

#### by SHIGEKI FUJISHIRO

Eiffel stool has been designed in a minimal manner so the structure itself becomes form. It's made out of aluminium so it's a stool that can be use both indoors and outdoors. It's stackable so it can be put away to one side of the room, taking up very little space. Three legs instead of four. It's just a matter of ergonomics and comfort. The three legs offer the same stability as a four-legged stool and greater freedom of movement when you're sitting, because legroom is not limited by a chair-leg on each side, as happens with chairs of four.

The stool is available in two finishes: anodised, or painted in red, white, yellow, blue, or black, and a small version for kids.

"The **Eiffel** stool is like that good friend who's always there for you, come rain, come shine."