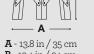

#### **Dimensions:**

STANDARD

**A** - 18 in / 46 cm **B** - 17.7 in / 45 cm **C** - 14 in / 36 cm

**B** - 13.4 in / 34 cm **B**-10.6 in / 27 cm

KIDS