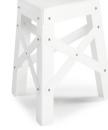

### **Eiffel**

#### by SHIGEKI FUJISHIRO

Eiffel stool has been designed in a minimal manner so the structure itself becomes form. It's made out of aluminium so it's a stool that can be use both indoors and outdoors. It's stackable so it can be put away to one side of the room, taking up very little space. Three legs instead of four. It's just a matter of ergonomics and comfort. The three legs offer the same stability as a four-legged stool and greater freedom of movement when you're sitting, because legroom is not limited by a chair-leg on each side, as happens with chairs of four.

The stool is available in two finishes: anodised, or painted in red, white, yellow, blue, or black, and a small version for kids.

"The **Eiffel** stool is like that good friend who's always there for you, come rain, come shine."