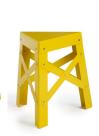

#### by SHIGEKI FUJISHIRO

Eiffel stool has been designed in a minimal manner so the structure itself becomes form. It's made out of aluminium so it's a stool that can be use both indoors and outdoors. It's stackable so it can be put away to one side of the room, taking up very little space. Three legs instead of four. It's just a matter of ergonomics and comfort. The three legs offer the same stability as a four-legged stool and greater freedom of movement when you're sitting, because legroom is not limited by a chair-leg on each side, as happens with chairs of four.

The stool is available in two finishes: anodised, or painted in red, white, yellow, blue, or black, and a small version for kids.

"The **Eiffel** stool is like that good friend who's always there for you, come rain, come shine."