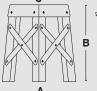

#### **Dimensions:**

STANDARD

**A** - 18 in / 46 cm **B** - 17.7 in / 45 cm **C** - 14 in / 36 cm

**B** - 13.4 in / 34 cm **B**-10.6 in / 27 cm

KIDS

#### Weight:

**STANDARD:** 4.4 lb / 2 kg **KIDS:** 3.3 lb / 1,5 kg

#### **Gross dimensions:**

**STANDARD:** 20 x 18 x 3.1 in /50 x 46 x 8 cm **STANDARD:** 4.4 lb / 2 kg **KIDS:** 20 x 18 x 3.1 in /50 x 46 x 8 cm

#### Gross weight:

**KIDS:** 3.3 lb / 1,5 kg