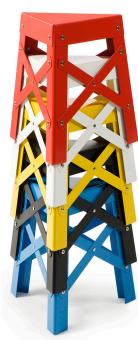

#### by SHIGEKI FUJISHIRO

Eiffel stool has been designed in a minimal manner so the structure itself becomes form. It's made out of aluminium so it's a stool that can be use both indoors and outdoors. It's stackable so it can be put away to one side of the room, taking up very little space. Three legs instead of four. It's just a matter of ergonomics and comfort. The three legs offer the same stability as a four-legged stool and greater freedom of movement when you're sitting, because legroom is not limited by a chair-leg on each side, as happens with chairs of four.

The stool is available in two finishes: anodised, or painted in red, white, yellow, blue, or black, and a small version for kids.

"The **Eiffel** stool is like that good friend who's always there for you, come rain, come shine."