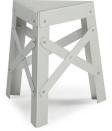

#### by SHIGEKI FUJISHIRO

Eiffel stool has been designed in a minimal manner so the structure itself becomes form. It's made out of aluminium so it's a stool that can be use both indoors and outdoors. It's stackable so it can be put away to one side of the room, taking up very little space. Three legs instead of four. It's just a matter of ergonomics and comfort. The three legs offer the same stability as a four-legged stool and greater freedom of movement when you're sitting, because legroom is not limited by a chair-leg on each side, as happens with chairs of four.

The stool is available in two finishes: anodised, or painted in red, white, yellow, blue, or black, and a small version for kids.

"The **Eiffel** stool is like that good friend who's always there for you, come rain, come shine."