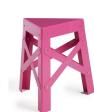

#### by SHIGEKI FUJISHIRO

Eiffel stool has been designed in a minimal manner so the structure itself becomes form. It's made out of aluminium so it's a stool that can be use both indoors and outdoors. It's stackable so it can be put away to one side of the room, taking up very little space. Three legs instead of four. It's just a matter of ergonomics and comfort. The three legs offer the same stability as a four-legged stool and greater freedom of movement when you're sitting, because legroom is not limited by a chair-leg on each side, as happens with chairs of four.

The stool is available in two finishes: anodised, or painted in red, white, yellow, blue, or black, and a small version for kids.

"The **Eiffel** stool is like that good friend who's always there for you, come rain, come shine."