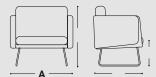

#### **ARMCHAIR**

**A** - 37 in / 92 cm

**B**- 30.3 in / 77 cm

**C**-36 in / 90 cm

**D**- 17.7 in / 45 cm

Weight: 106 lb / 48 kg

#### **FOOTREST**

**A** - 36 in / 90 cm

**B**- 19 in / 49 cm

**C**- 20.4 in / 52 cm

Weight: 28.7 lb / 13 kg