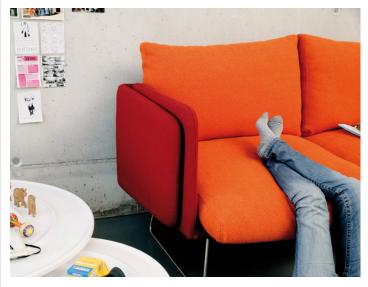

### by STONE DESIGNS

Something about Spongy makes it charming. It just oozes niceness. Maybe it's the contrast between the slender steel structure and the visual weight of the two cushions. Or perhaps it's the back and the sides, which seem to open up to hug you, and which also easily recline. Whether it's the sofa or the armchair with optional footrest, we're talking about a very comfortable piece of furniture, perfectly suited for both home and hospitality.

"Have you ever seen a sofathat gives such tender hugs? At home or in the office, **Spongy** is full of charm."