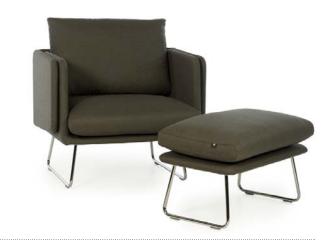

### by STONE DESIGNS

Something about Spongy makes it charming. It just oozes niceness. Maybe it's the contrast between the slender steel structure and the visual weight of the two cushions. Or perhaps it's the back and the sides, which seem to open up to hug you, and which also easily recline. Whether it's the sofa or the armchair with optional footrest, we're talking about a very comfortable piece of furniture, perfectly suited for both home and hospitality.

"Have you ever seen a sofathat gives such tender hugs? At home or in the office, **Spongy** is full of charm."

# **Spongy**