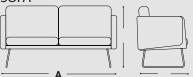

#### **SOFA**

**A** - 68 in / 172 cm **B**-30.3 in / 77 cm

**C**-36 in / 90 cm **D**- 17.7 in / 45 cm Weight: 196.5 lb / 89 kg