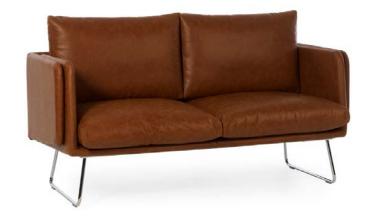

### by STONE DESIGNS

Something about Spongy makes it charming. It just oozes niceness. Maybe it's the contrast between the slender steel structure and the visual weight of the two cushions. Or perhaps it's the back and the sides, which seem to open up to hug you, and which also easily recline. Whether it's the sofa or the armchair with optional footrest, we're talking about a very comfortable piece of furniture, perfectly suited for both home and hospitality.

"Have you ever seen a sofathat gives such tender hugs? At home or in the office, **Spongy** is full of charm."

# **Spongy**