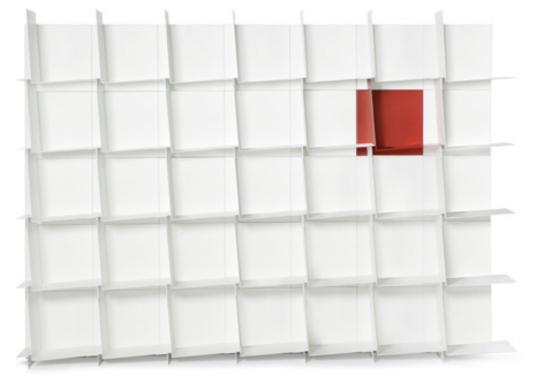

## **By Yourshelf**

### by STONE DESIGNS

By yourshelf is a bookshelf which is always to your liking. Because you build it yourself from individual units, to get it the size and shape you want. And because you can combine the colours however you fancy. The result is just as you imagine. A strong, solid structure, which is also dynamic, as the shelves are slightly inclined to give a gentle sensation of movement.

The units are fixed together with 4 screws.

"Robust, hard-wearing shelves that built yourself, module by module, until you get the shape you're after. It's called **By Yourshelf** but you can call it whatever you want"