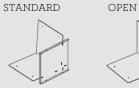

#### Module versions:

Weight: STANDARD MODULE: 19.8 lb / 9 kg OPEN MODULE: 13.9 lb / 6,3 kg MODULE WITH TRIM PANEL: 24.2 lb / 11 kg