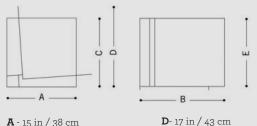

#### **Dimensions:**

**A** - 15 in / 38 cm **B** - 18 in / 45 cm **C** - 14 in / 36,5 cm

**C**- 15 in / 38 cm