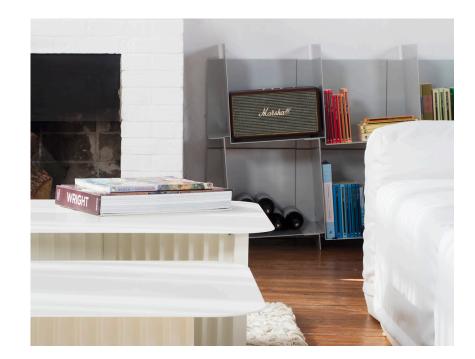

## **By Yourshelf**

### by STONE DESIGNS

By yourshelf is a bookshelf which is always to your liking. Because you build it yourself from individual units, to get it the size and shape you want. And because you can combine the colours however you fancy. The result is just as you imagine. A strong, solid structure, which is also dynamic, as the shelves are slightly inclined to give a gentle sensation of movement.

The units are fixed together with 4 screws.

"Robust, hard-wearing shelves that built yourself, module by module, until you get the shape you're after. It's called **By Yourshelf** but you can call it whatever you want"