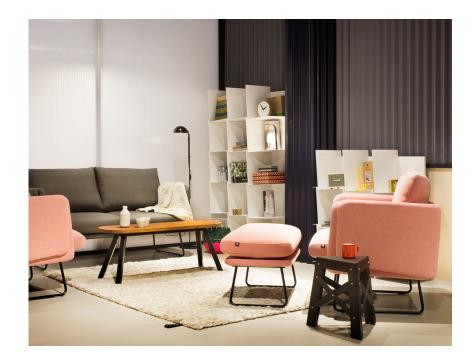

## **By Yourshelf**

### by STONE DESIGNS

By yourshelf is a bookshelf which is always to your liking. Because you build it yourself from individual units, to get it the size and shape you want. And because you can combine the colours however you fancy. The result is just as you imagine. A strong, solid structure, which is also dynamic, as the shelves are slightly inclined to give a gentle sensation of movement.

The units are fixed together with 4 screws.

"Robust, hard-wearing shelves that built yourself, module by module, until you get the shape you're after. It's called **By Yourshelf** but you can call it whatever you want"