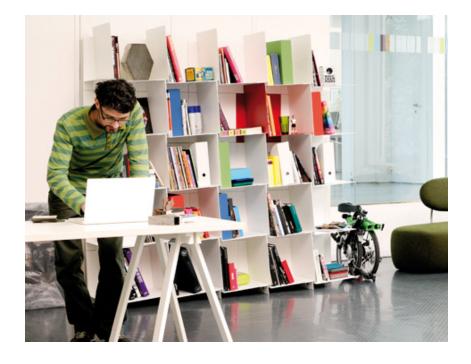

## **By Yourshelf**

### by STONE DESIGNS

By yourshelf is a bookshelf which is always to your liking. Because you build it yourself from individual units, to get it the size and shape you want. And because you can combine the colours however you fancy. The result is just as you imagine. A strong, solid structure, which is also dynamic, as the shelves are slightly inclined to give a gentle sensation of movement.