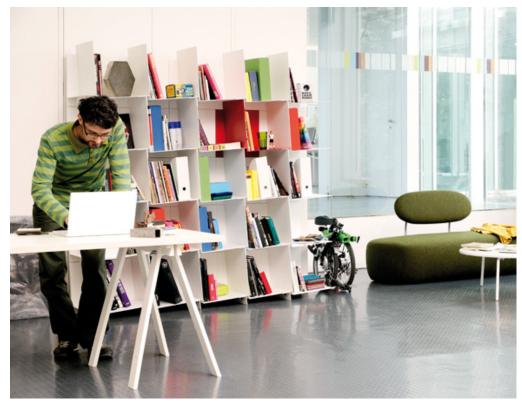

## **By Yourshelf**

### by STONE DESIGNS

By yourshelf is a bookshelf which is always to your liking. Because you build it yourself from individual units, to get it the size and shape you want. And because you can combine the colours however you fancy. The result is just as you imagine. A strong, solid structure, which is also dynamic, as the shelves are slightly inclined to give a gentle sensation of movement.

The units are fixed together with 4 screws.

"Robust, hard-wearing shelves that built yourself, module by module, until you get the shape you're after. It's called **By Yourshelf** but you can call it whatever you want"