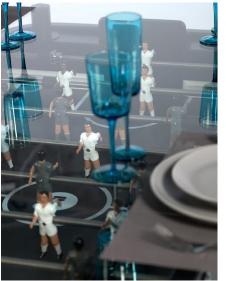

The idea is both simple and original. We've placed a glass top on our classic and hard-wearing RS#2 foosball table, turning it into a fun, foosball-themed dining table.

This product is a fusion of gastronomy and design. The internationally renowned chef José Andrés fell in love with the RS#2 foosball table and was keen to incorporate it in his culinary universe, beginning with his Jaleo restaurants in Washington and Las Vegas. No sooner said than done.

### Materials:

IRON VERSION: Steel with polyester paint INOX VERSION: Stainless steel INOX COLOURS: Stainless steel with polyester paint FIELD: HPL PLAYERS: Cast aluminium HANDLES: Wood with polyester paint GLASS: 0.6 in / 1,5 cm template glass