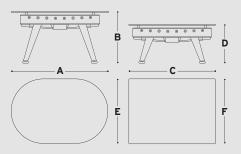

#### **Dimensions:**

**A** - 76.8 in / 195 cm **B** - 39.4 in / 100 cm **C** - 63 in / 160 cm **D** - 29.9 in / 76 cm **E**- 51.2 in / 130 cm **F**- 51.2 in / 130 cm