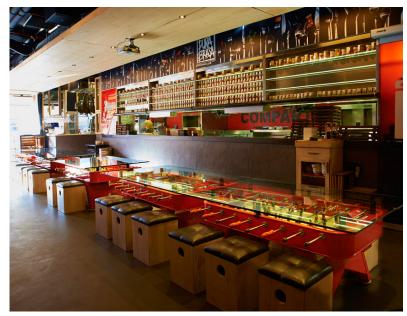

# **RS#Dining**

by RAFAEL RODRÍGUEZ & JOSÉ ANDRÉS

The RS#Dining table is a rather unusual dining table; it's a converted foosball table. In fact, it's both things at once: a foosball table and a dining table. You can use it for eating, playing, for eating while you play or for playing while you eat. It's up to you.

The idea is both simple and original. We've placed a glass top on our classic and hard-wearing RS#2 foosball table, turning it into a fun, foosball-themed dining table.

This product is a fusion of gastronomy and design. The internationally renowned chef José Andrés fell in love with the RS#2 foosball table and was keen to incorporate it in his culinary universe, beginning with his Jaleo restaurants in Washington and Las Vegas. No sooner said than done.

### Accessories:

- 🛞 Balls (7 units set) INCLUDED
- (+) 2 Extra players INCLUDED
- Protective PVC cover NOT INCLUDED
- Flooring anchoring set NOT INCLUDED

- jaleo restaurant (washington) -

- pura brasa restaurant (barcelona) -