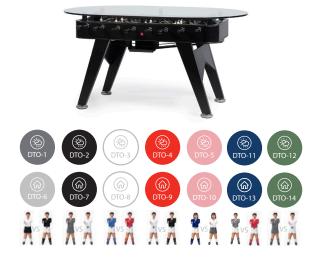

# **RS#Dining**

by RAFAEL RODRÍGUEZ & JOSÉ ANDRÉS

The RS#Dining table is a rather unusual dining table; it's a converted foosball table. In fact, it's both things at once: a foosball table and a dining table. You can use it for eating, playing, for eating while you play or for playing while you eat. It's up to you.

The idea is both simple and original. We've placed a glass top on our classic and hard-wearing RS#2 foosball table, turning it into a fun, foosball-themed dining table.

This product is a fusion of gastronomy and design. The internationally renowned chef José Andrés fell in love with the RS#2 foosball table and was keen to incorporate it in his culinary universe, beginning with his Jaleo restaurants in Washington and Las Vegas. No sooner said than done.

### Materials:

IRON VERSION: Steel with polyester paint INOX VERSION: Stainless steel INOX COLOURS: Stainless steel with polyester paint FIELD: HPL PLAYERS: Cast aluminium HANDLES: Wood with polyester paint GLASS: 0.6 in / 1,5 cm template glass

### Accessories:

- 🛞 Balls (7 units set) INCLUDED
- (+) 2 Extra players INCLUDED
- Protective PVC cover NOT INCLUDED
- Flooring anchoring set NOT INCLUDED

- jaleo restaurant (washington) -

- pura brasa restaurant (barcelona) -