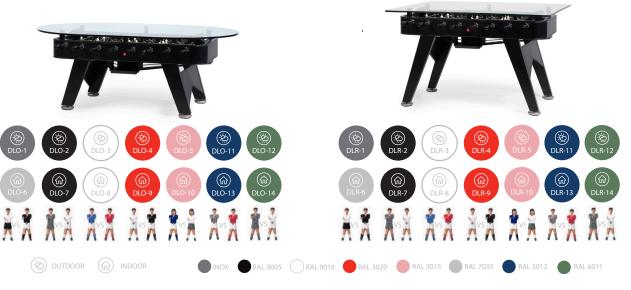

### Materials:

IRON VERSION: Steel with polyester paint INOX VERSION: Stainless steel INOX COLOURS: Stainless steel with polyester paint FIELD: HPL PLAYERS: Cast aluminium HANDLES: Wood with polyester paint GLASS: 0.6 in / 1,5 cm template glass

### Accessories:

- 🛞 Balls (7 units set) INCLUDED
- (+) 2 Extra players INCLUDED
- Protective PVC cover NOT INCLUDED
- Flooring anchoring set NOT INCLUDED

- jaleo restaurant (washington) -

- pura brasa restaurant (barcelona) -