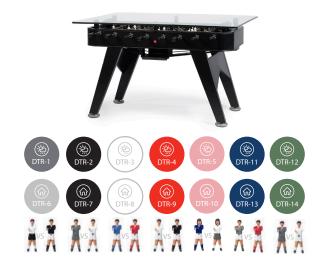

# **RS#Dining**

by RAFAEL RODRÍGUEZ & JOSÉ ANDRÉS

The RS#Dining table is a rather unusual dining table; it's a converted foosball table. In fact, it's both things at once: a foosball table and a dining table. You can use it for eating, playing, for eating while you play or for playing while you eat. It's up to you.

The idea is both simple and original. We've placed a glass top on our classic and hard-wearing RS#2 foosball table, turning it into a fun, foosball-themed dining table.

This product is a fusion of gastronomy and design. The internationally renowned chef José Andrés fell in love with the RS#2 foosball table and was keen to incorporate it in his culinary universe, beginning with his Jaleo restaurants in Washington and Las Vegas. No sooner said than done.

### Materials:

IRON VERSION: Steel with polyester paint INOX VERSION: Stainless steel INOX COLOURS: Stainless steel with polyester paint FIELD: HPL PLAYERS: Cast aluminium HANDLES: Wood with polyester paint GLASS: 0.6 in / 1,5 cm template glass

### Accessories:

- 🛞 Balls (7 units set) INCLUDED
- (+) 2 Extra players INCLUDED
- Protective PVC cover NOT INCLUDED
- Flooring anchoring set NOT INCLUDED

- jaleo restaurant (washington) -

- pura brasa restaurant (barcelona) -