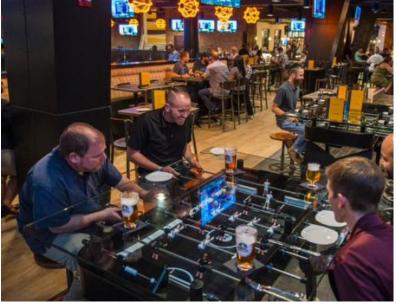

# **RS#Dining**

by RAFAEL RODRÍGUEZ & JOSÉ ANDRÉS

The RS#Dining table is a rather unusual dining table; it's a converted foosball table. In fact, it's both things at once: a foosball table and a dining table. You can use it for eating, playing, for eating while you play or for playing while you eat. It's up to you.

The idea is both simple and original. We've placed a glass top on our classic and hard-wearing RS#2 foosball table, turning it into a fun, foosball-themed dining table.

This product is a fusion of gastronomy and design. The internationally renowned chef José Andrés fell in love with the RS#2 foosball table and was keen to incorporate it in his culinary universe, beginning with his Jaleo restaurants in Washington and Las Vegas. No sooner said than done.

- NBC Sports restaurant (US) -