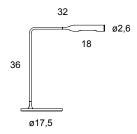

## Flo Bedside

Foster + Partners, 2011

LED light for bedside, in varnish coated aluminium and steel. Its head rotates by 300° for direct lighting, the arm pivots on base by 120°.

3W-LED which you can switch on with one click for full light intensity, with two clicks for half light intensity. The maximum energy absorption is 5W.