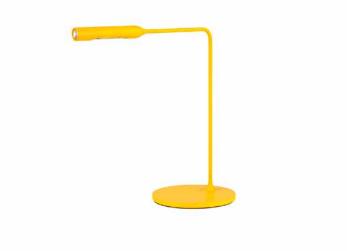

## Flo Bedside

Foster + Partners, 2011

LED light for bedside, in varnish coated aluminium and steel. Its head rotates by 300° for direct lighting, the arm pivots on base by 120°.

3W-LED which you can switch on with one click for full light intensity, with two clicks for half light intensity. The maximum energy absorption is 5W.