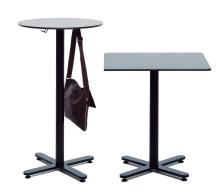

#### GENERAL DESCRIPTION

Side table with central foot.

#### Capital

Made of laser-cut steel plate, 5 mm thick, with different holes to fix the tube and the table top. It has 2 rod hooks, 5 mm thick and welded to the plate, used to hang bags, backpacks and helmets.