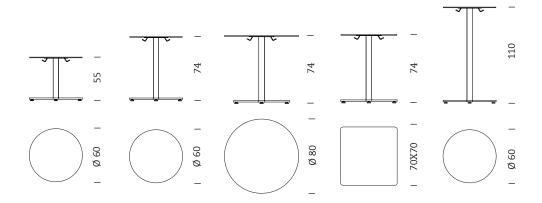

#### **DIMENSIONS**

#### **MODELS**

Available in 5 different models:

Table 55 cm high and table top Ø60 cm.

Table 74 cm high and table top ø60 cm.

Table 74 cm high and table top Ø80 cm.

Table 74 cm high and table top 70x70 cm.

Table 110 cm high and table top Ø60 cm.