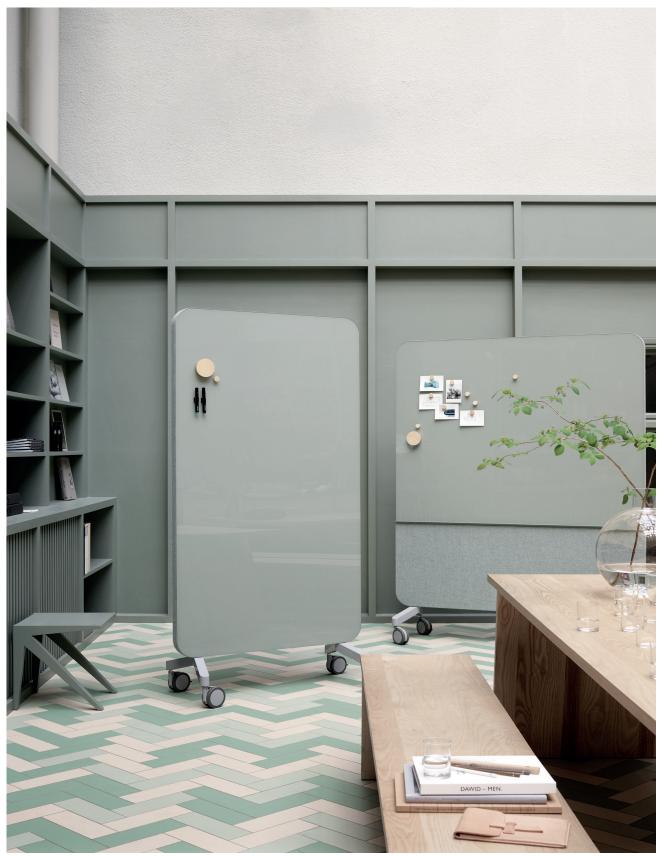

## **Mood Fabric Mobile**

A mobile glass writing board with a fabric-covered, sound-absorbent back. The Mood Fabric is a versatile screen that offers a seamless combination of materials and functions. Available in two sizes: a small model with a full glass front and a large model with a glass and textile front. Both have a textile-covered back with a sound-absorbent filling. Choose from 8 selected colour combinations. Feet and castors in black or grey are sold separately.