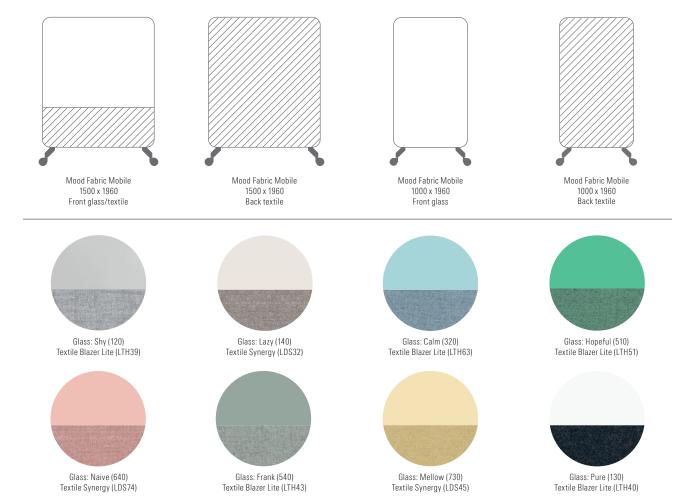

## **Mood Fabric Mobile**

A mobile glass writing board with a fabric-covered, sound-absorbent back. The Mood Fabric is a versatile screen that offers a seamless combination of materials and functions. Available in two sizes: a small model with a full glass front and a large model with a glass and textile front. Both have a textile-covered back with a sound-absorbent filling. Choose from 8 selected colour combinations. Feet and castors in black or grey are sold separately.

Design Christian Halleröd & Matti Klenell

Tempered, low iron glass Magnetic writing surface 8 selected colour combinations 45 mm sound absorbent-filling

| Article number      | Name                                              | Size w x h mm | Weight kg |
|---------------------|---------------------------------------------------|---------------|-----------|
| 70501-textile-glass | Mood Fabric Mobile                                | 1000 x 1960   | 44        |
| 70504-textile-glass | Mood Fabric Mobile                                | 1500 x 1960   | 53        |
| 1755                | Mood Fabric Foot/ Casters grey (sold separately)  |               | 4         |
| 1755-S              | Mood Fabric Foot/ Casters black (sold separately) |               | 4         |