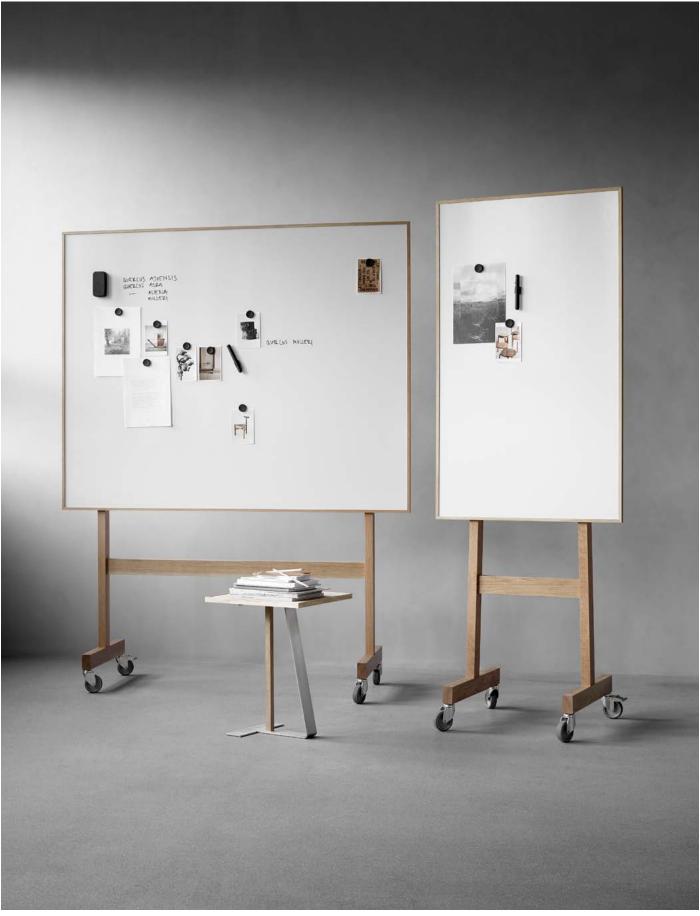

## Wood mobile whiteboard

This mobile whiteboard is crafted from solid oak with a contrasting crisp white enamelled steel writing surface. Sharp lines and attention to every little detail makes this piece of furniture a sophisticated addition to any professional space.

Design Christian Halleröd

Magnetic ceramic steel writing surface Oak-veneered back e3 certified 99% recyclable steel Adjustable flipchart hooks included

0ak

| Article number | Name        | Size w x h x d mm | Weight kg |
|----------------|-------------|-------------------|-----------|
| 81095          | Wood Mobile | 708 x 1960 x 500  | 20        |
| 81027          | Wood Mobile | 1508 x 1960 x 500 | 38        |