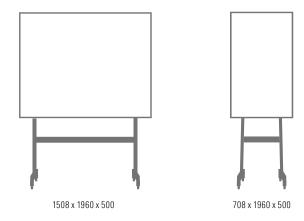

Design Christian Halleröd

Magnetic ceramic steel writing surface Oak-veneered back e3 certified 99% recyclable steel Adjustable flipchart hooks included

0ak

| Article number | Name        | Size w x h x d mm | Weight kg |
|----------------|-------------|-------------------|-----------|
| 81095          | Wood Mobile | 708 x 1960 x 500  | 20        |
| 81027          | Wood Mobile | 1508 x 1960 x 500 | 38        |